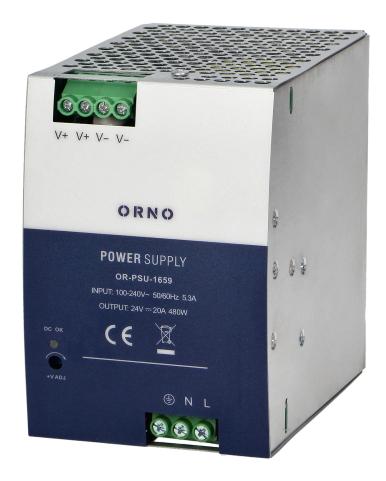

## Industrial power supply for a DIN rail, 24VDC, 20A, 480W, metal housing

Marka: Orno | Symbol: OR-PSU-1659 | Ean: 5908254824906

ORNO

## PRODUCT DESCRIPTION

An industrial power supply unit suitable for mounting on a DIN TS-35/7.5 or 15 rail. The product is housed in a metal enclosure that provides resistance to low and high temperatures. The device is suitable for use in harsh industrial environments. It is primarily used to supply power to industrial automation, machine control and is responsible for the failure-free operation of industrial systems. It is characterised by class III voltage protection and additional current and short-circuit protection. Openings in the power supply housing allow air to flow freely, so that the device is constantly cooled. This is particularly important for continuous operation of

## General information:

| Rated power:               | 480 W       |
|----------------------------|-------------|
| Output voltage:            | DC 24 V     |
| Input voltage:             | 100-240V AC |
| Degree of protection (IP): | 23          |
| Output current:            | 20 A        |
| Installation:              | a DIN rail  |
| Dimensions - depth:        | 129 mm      |
| Dimensions - width:        | 63 mm       |
| Dimensions - height:       | 125 mm      |