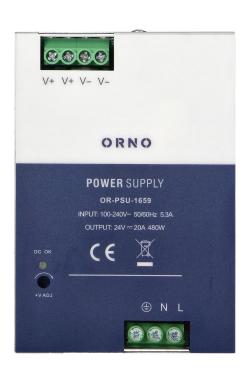

## Industrial power supply for a DIN rail, 24VDC, 20A, 480W, metal housing

Marka: Orno | Symbol: OR-PSU-1659 | Ean: 5908254824906

ORNO

## PRODUCT DESCRIPTION

An industrial power supply unit suitable for mounting on a DIN TS-35/7.5 or 15 rail. The product is housed in a metal enclosure that provides resistance to low and high temperatures. The device is suitable for use in harsh industrial environments. It is primarily used to supply power to industrial automation, machine control and is responsible for the failure-free operation of industrial systems. It is characterised by class III voltage protection and additional current and short-circuit protection. Openings in the power supply housing allow air to flow freely, so that the device is constantly cooled. This is particularly important for continuous operation of

## General information:

| Rated power:               | 480 W       |
|----------------------------|-------------|
| Output voltage:            | DC 24 V     |
| Input voltage:             | 100-240V AC |
| Degree of protection (IP): | 23          |
| Output current:            | 20 A        |
| Installation:              | a DIN rail  |
| Dimensions - depth:        | 129 mm      |
| Dimensions - width:        | 63 mm       |
| Dimensions - height:       | 125 mm      |