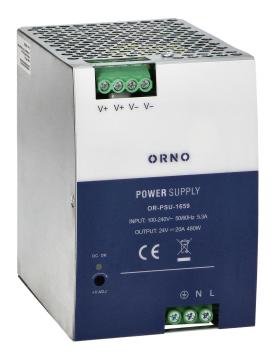

## Industrial power supply for a DIN rail, 24VDC, 20A, 480W, metal housing

Marka: Orno | Symbol: OR-PSU-1659 | Ean: 5908254824906

ORNO

## PRODUCT DESCRIPTION

An industrial power supply unit suitable for mounting on a DIN TS-35/7.5 or 15 rail. The product is housed in a metal enclosure that provides resistance to low and high temperatures. The device is suitable for use in harsh industrial environments. It is primarily used to supply power to industrial automation, machine control and is responsible for the failure-free operation of industrial systems. It is characterised by class III voltage protection and additional current and short-circuit protection. Openings in the power supply housing allow air to flow freely, so that the device is constantly cooled. This is particularly important for continuous operation of

## General information:

| Rated power:               | 480 W       |
|----------------------------|-------------|
| Output voltage:            | DC 24 V     |
| Input voltage:             | 100-240V AC |
| Degree of protection (IP): | 23          |
| Output current:            | 20 A        |
| Installation:              | a DIN rail  |
| Dimensions - depth:        | 129 mm      |
| Dimensions - width:        | 63 mm       |
| Dimensions - height:       | 125 mm      |