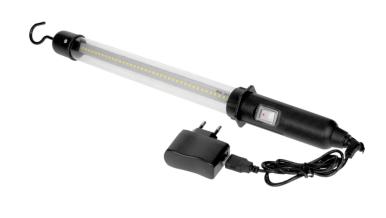

## LED workshop battery lamp 8.5W, 500lm, IP44, 6000K, Li-ion 800mAh

Marka: ADVITI | Symbol: AD-NR-6093L6 | Ean: 5908254802676

**Adviti** 

## PRODUCT DESCRIPTION

LED portable worklight with a built-in 800mAh lithium-ion battery, has been designed to illuminate works performed outdoors, at home, in a car workshop, service, garage, camping, etc. This workshop lamp is equipped with modern LED diodes, a hook that allows to hang the lamp in a convenient place, hermetic button and mains charger.