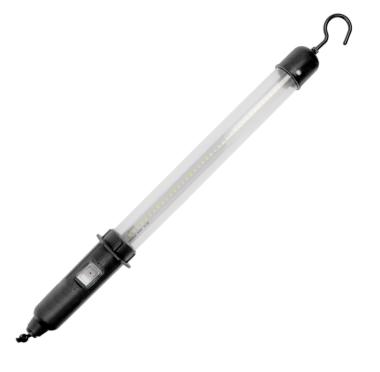

## PRODUCT DESCRIPTION

LED portable worklight with a built-in 800mAh lithium-ion battery, has been designed to illuminate works performed outdoors, at home, in a car workshop, service, garage, camping, etc. This workshop lamp is equipped with modern LED diodes, a hook that allows to hang the lamp in a convenient place, hermetic button and mains charger.