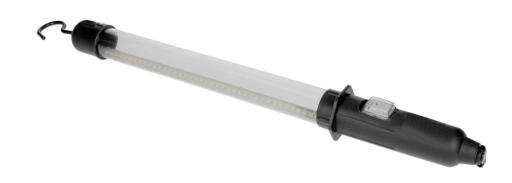

## PRODUCT DESCRIPTION

LED portable worklight with a built-in 800mAh lithium-ion battery, has been designed to illuminate works performed outdoors, at home, in a car workshop, service, garage, camping, etc. This workshop lamp is equipped with modern LED diodes, a hook that allows to hang the lamp in a convenient place, hermetic button and mains charger.