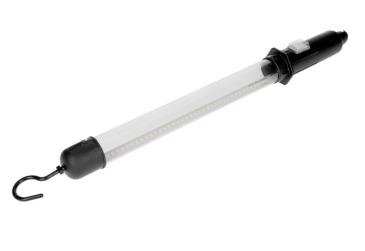

## PRODUCT DESCRIPTION

LED portable worklight with a built-in 800mAh lithium-ion battery, has been designed to illuminate works performed outdoors, at home, in a car workshop, service, garage, camping, etc. This workshop lamp is equipped with modern LED diodes, a hook that allows to hang the lamp in a convenient place, hermetic button and mains charger.