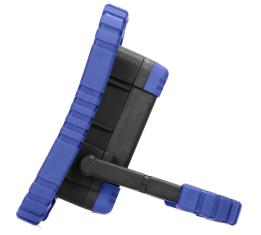

#### **PRODUCT DESCRIPTION**

Portable LED worklight with 2x2200mAh lithium-ion batteries is designed to provide light when working outside and in a house, garage, basement, car or camping, etc. It is equipped with a modern COB LED that emits much more light than traditional bulbs with less battery consumption. The floodlight shines with rated power of 20W and emits light with luminous flux of 1250lm. The batteries of this portable floodlight can be charged with any charger via the USB port (no charger included). The device works in 3 operating modes: strong light / medium light / low light. USB charger output: 5VDC / 1A. Charging time: ~ 5h. Lighting time: ~ 3.5