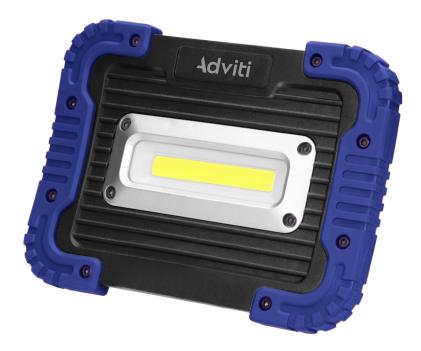

#### **PRODUCT DESCRIPTION**

Portable LED worklight with 2x2200mAh lithium-ion batteries is designed to provide light when working outside and in a house, garage, basement, car or camping, etc. It is equipped with a modern COB LED that emits much more light than traditional bulbs with less battery consumption. The floodlight shines with rated power of 20W and emits light with luminous flux of 1250lm. The batteries of this portable floodlight can be charged with any charger via the USB port (no charger included). The device works in 3 operating modes: strong light / medium light / low light. USB charger output: 5VDC / 1A. Charging time: ~ 5h. Lighting time: ~ 3.5