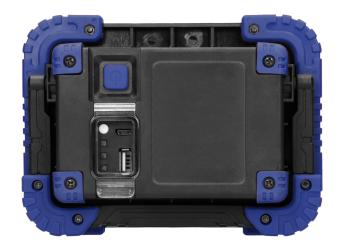

#### **PRODUCT DESCRIPTION**

Portable LED worklight with 2x2200mAh lithium-ion batteries is designed to provide light when working outside and in a house, garage, basement, car or camping, etc. It is equipped with a modern COB LED that emits much more light than traditional bulbs with less battery consumption. The floodlight shines with rated power of 20W and emits light with luminous flux of 1250lm. The batteries of this portable floodlight can be charged with any charger via the USB port (no charger included). The device works in 3 operating modes: strong light / medium light / low light. USB charger output: 5VDC / 1A. Charging time: ~ 5h. Lighting time: ~ 3.5

## General information:

| Luminous flux:             | 1250 lm  |
|----------------------------|----------|
| Rated power:               | 20 W     |
| Light source:              | LED SMD  |
| Degree of protection (IP): | 44       |
| Colour temperature:        | 4000K    |
| Battery capacity:          | 4400 mAh |
| Number of working modes:   | 3        |
| Built-in battery:          | Yes      |