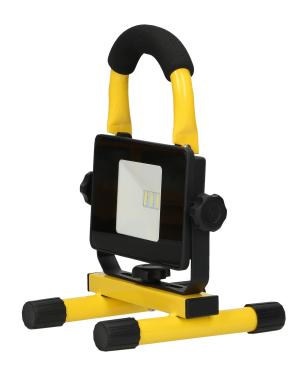

## PRODUCT DESCRIPTION

This portable LED floodlight, with an inbuilt 2200mAh lithium-ion battery, features high ingress rating (IP65) which makes it perfect for all outdoor works. It can also provide light when working at home, in a garage, cellar or even inside a car or at a camping site. It has been equipped with energy-saving LED SMD diodes, hermetic button and a robust carrying handle. It has got a rotating and detachable stand that can be adjusted: horizontally within 360°, vertically (up or down). Two working modes: 100% and 50%. Mains charger included.