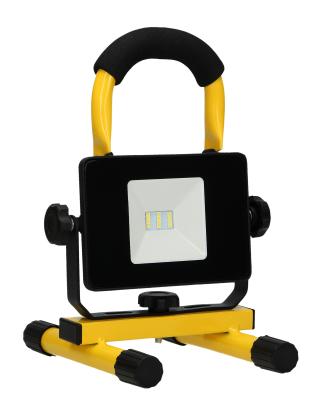

## BATRI LED 10W, workshop floodlight, portable, with battery, 800lm, IP65, 6500K, 2200mAh

Marka: ADVITI | Symbol: AD-NR-6201L6 | Ean: 5908254816802

**Adviti** 

## PRODUCT DESCRIPTION

This portable LED floodlight, with an inbuilt 2200mAh lithium-ion battery, features high ingress rating (IP65) which makes it perfect for all outdoor works. It can also provide light when working at home, in a garage, cellar or even inside a car or at a camping site. It has been equipped with energy-saving LED SMD diodes, hermetic button and a robust carrying handle. It has got a rotating and detachable stand that can be adjusted: horizontally within 360°, vertically (up or down). Two working modes: 100% and 50%. Mains charger included.

## General information:

| Nominal voltage [V]:                                 | 4.2                            |
|------------------------------------------------------|--------------------------------|
| Lamp type:                                           | LED, niewymienne               |
| Battery capacity [mAh]:                              | 2200                           |
| Type of battery:                                     | Akumulator 3,7V Li-Ion         |
| Battery included:                                    | tak                            |
| Suitable for lamp power [W]:                         | 10                             |
| Rated luminous flux according to IEC 62722-2-1 [lm]: | 800                            |
| With light source:                                   | tak                            |
| Colour temperature [K]:                              | 6500                           |
| Beam angle:                                          | Wiązka bardzo szeroka > 80°    |
| Colour rendering index CRI:                          | 80-89                          |
| Colour of light:                                     | Zimna biel                     |
| Degree of protection (IP):                           | IP65                           |
| Protection class:                                    | Ш                              |
| Material housing:                                    | Aluminium                      |
| Material cover:                                      | Szkło przezroczyste            |
| Colour housing:                                      | Czarny/Żółty                   |
| Voltage type:                                        | DC                             |
| With switch:                                         | tak                            |
| With connection cord and plug:                       | tak                            |
| Width [mm]:                                          | 165                            |
| Height/depth [mm]:                                   | 255                            |
| Length [mm]:                                         | 175                            |
| Other features:                                      | Wejście ładowania gniazdo Jack |