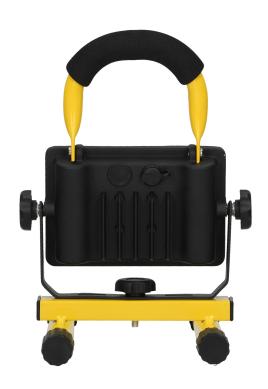

## PRODUCT DESCRIPTION

This portable LED floodlight, with an inbuilt 2200mAh lithium-ion battery, features high ingress rating (IP65) which makes it perfect for all outdoor works. It can also provide light when working at home, in a garage, cellar or even inside a car or at a camping site. It has been equipped with energy-saving LED SMD diodes, hermetic button and a robust carrying handle. It has got a rotating and detachable stand that can be adjusted: horizontally within 360°, vertically (up or down). Two working modes: 100% and 50%. Mains charger included.