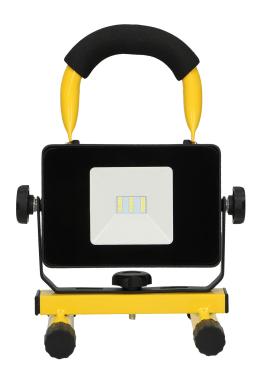

## PRODUCT DESCRIPTION

This portable LED floodlight, with an inbuilt 2200mAh lithium-ion battery, features high ingress rating (IP65) which makes it perfect for all outdoor works. It can also provide light when working at home, in a garage, cellar or even inside a car or at a camping site. It has been equipped with energy-saving LED SMD diodes, hermetic button and a robust carrying handle. It has got a rotating and detachable stand that can be adjusted: horizontally within 360°, vertically (up or down). Two working modes: 100% and 50%. Mains charger included.