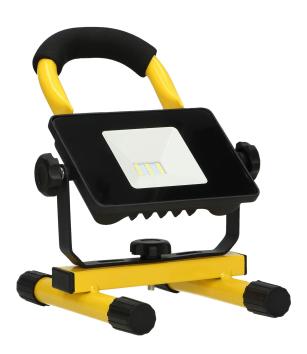

## BATRI LED 10W, workshop floodlight, portable, with battery, 800lm, IP65, 6500K, 2200mAh

Marka: ADVITI | Symbol: AD-NR-6201L6 | Ean: 5908254816802

**Adviti** 

## PRODUCT DESCRIPTION

This portable LED floodlight, with an inbuilt 2200mAh lithium-ion battery, features high ingress rating (IP65) which makes it perfect for all outdoor works. It can also provide light when working at home, in a garage, cellar or even inside a car or at a camping site. It has been equipped with energy-saving LED SMD diodes, hermetic button and a robust carrying handle. It has got a rotating and detachable stand that can be adjusted: horizontally within 360°, vertically (up or down). Two working modes: 100% and 50%. Mains charger included.

## General information:

| Nominal voltage [V]:                                 | 4.2                            |
|------------------------------------------------------|--------------------------------|
| Lamp type:                                           | LED, niewymienne               |
| Battery capacity [mAh]:                              | 2200                           |
| Type of battery:                                     | Akumulator 3,7V Li-Ion         |
| Battery included:                                    | tak                            |
| Suitable for lamp power [W]:                         | 10                             |
| Rated luminous flux according to IEC 62722-2-1 [lm]: | 800                            |
| With light source:                                   | tak                            |
| Colour temperature [K]:                              | 6500                           |
| Beam angle:                                          | Wiązka bardzo szeroka > 80°    |
| Colour rendering index CRI:                          | 80-89                          |
| Colour of light:                                     | Zimna biel                     |
| Degree of protection (IP):                           | IP65                           |
| Protection class:                                    | Ш                              |
| Material housing:                                    | Aluminium                      |
| Material cover:                                      | Szkło przezroczyste            |
| Colour housing:                                      | Czarny/Żółty                   |
| Voltage type:                                        | DC                             |
| With switch:                                         | tak                            |
| With connection cord and plug:                       | tak                            |
| Width [mm]:                                          | 165                            |
| Height/depth [mm]:                                   | 255                            |
| Length [mm]:                                         | 175                            |
| Other features:                                      | Wejście ładowania gniazdo Jack |