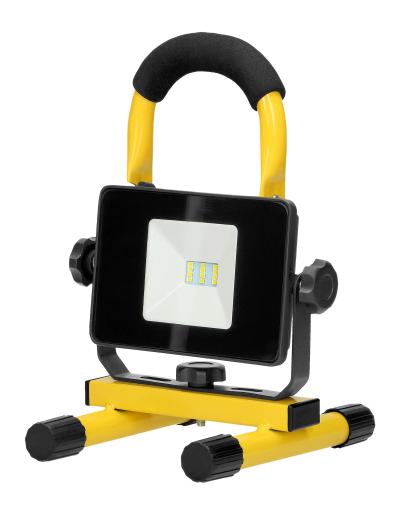

## BATRI LED 10W, workshop floodlight, portable, with battery, 800lm, IP65, 6500K, 2200mAh

Marka: ADVITI | Symbol: AD-NR-6201L6 | Ean: 5908254816802

**Adviti** 

## PRODUCT DESCRIPTION

This portable LED floodlight, with an inbuilt 2200mAh lithium-ion battery, features high ingress rating (IP65) which makes it perfect for all outdoor works. It can also provide light when working at home, in a garage, cellar or even inside a car or at a camping site. It has been equipped with energy-saving LED SMD diodes, hermetic button and a robust carrying handle. It has got a rotating and detachable stand that can be adjusted: horizontally within 360°, vertically (up or down). Two working modes: 100% and 50%. Mains charger included.

## General information:

| Nominal voltage [V]:                                 | 4.2                            |
|------------------------------------------------------|--------------------------------|
| Lamp type:                                           | LED, niewymienne               |
| Battery capacity [mAh]:                              | 2200                           |
| Type of battery:                                     | Akumulator 3,7V Li-Ion         |
| Battery included:                                    | tak                            |
| Suitable for lamp power [W]:                         | 10                             |
| Rated luminous flux according to IEC 62722-2-1 [lm]: | 800                            |
| With light source:                                   | tak                            |
| Colour temperature [K]:                              | 6500                           |
| Beam angle:                                          | Wiązka bardzo szeroka > 80°    |
| Colour rendering index CRI:                          | 80-89                          |
| Colour of light:                                     | Zimna biel                     |
| Degree of protection (IP):                           | IP65                           |
| Protection class:                                    | Ш                              |
| Material housing:                                    | Aluminium                      |
| Material cover:                                      | Szkło przezroczyste            |
| Colour housing:                                      | Czarny/Żółty                   |
| Voltage type:                                        | DC                             |
| With switch:                                         | tak                            |
| With connection cord and plug:                       | tak                            |
| Width [mm]:                                          | 165                            |
| Height/depth [mm]:                                   | 255                            |
| Length [mm]:                                         | 175                            |
| Other features:                                      | Wejście ładowania gniazdo Jack |