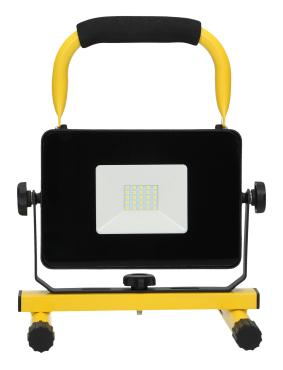

## PRODUCT DESCRIPTION

This portable LED floodlight, with an inbuilt 2200mAh lithium-ion battery, features high ingress rating (IP65) which makes it perfect for all outdoor works. It can also provide light when working at home, in a garage, cellar or even inside a car or at a camping site. It has been equipped with energy-saving LED SMD diodes, hermetic button and a robust carrying handle. It has got a rotating and detachable stand that can be adjusted: horizontally within 360°, vertically (up or down). Two working modes: 100% and 50%. Mains charger included to the set.