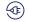

## PRODUCT DESCRIPTION

This portable LED floodlight, with an inbuilt 2200mAh lithium-ion battery, features high ingress rating (IP65) which makes it perfect for all outdoor works. It can also provide light when working at home, in a garage, cellar or even inside a car or at a camping site. It has been equipped with energy-saving LED SMD diodes, hermetic button and a robust carrying handle. It has got a rotating and detachable stand that can be adjusted: horizontally within 360°, vertically (up or down). Two working modes: 100% and 50%. Mains charger included to the set.

## General information:

| Nominal voltage [V]:                                 | 8.4                            |
|------------------------------------------------------|--------------------------------|
| Lamp type:                                           | LED, niewymienne               |
| Battery capacity [mAh]:                              | 2200                           |
| Type of battery:                                     | Akumulator 7,4V Li-Ion         |
| Battery included:                                    | tak                            |
| Suitable for lamp power [W]:                         | 20                             |
| Rated luminous flux according to IEC 62722-2-1 [lm]: | 1600                           |
| With light source:                                   | tak                            |
| Colour temperature [K]:                              | 6500                           |
| Beam angle:                                          | Wiązka bardzo szeroka > 80°    |
| Colour rendering index CRI:                          | 80-89                          |
| Colour of light:                                     | Zimna biel                     |
| Degree of protection (IP):                           | IP65                           |
| Protection class:                                    | Ш                              |
| Material housing:                                    | Aluminium                      |
| Material cover:                                      | Szkło przezroczyste            |
| Colour housing:                                      | Czarny/Żółty                   |
| Voltage type:                                        | DC                             |
| With switch:                                         | tak                            |
| With connection cord and plug:                       | tak                            |
| Width [mm]:                                          | 223                            |
| Height/depth [mm]:                                   | 285                            |
| Length [mm]:                                         | 185                            |
| Other features:                                      | Wejście ładowania gniazdo Jack |