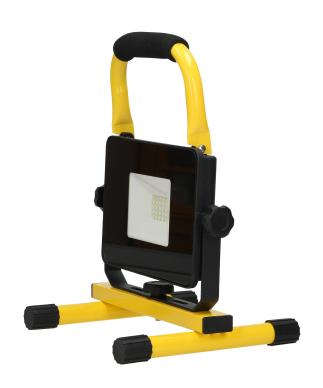

## PRODUCT DESCRIPTION

This portable LED floodlight, with an inbuilt 2200mAh lithium-ion battery, features high ingress rating (IP65) which makes it perfect for all outdoor works. It can also provide light when working at home, in a garage, cellar or even inside a car or at a camping site. It has been equipped with energy-saving LED SMD diodes, hermetic button and a robust carrying handle. It has got a rotating and detachable stand that can be adjusted: horizontally within 360°, vertically (up or down). Two working modes: 100% and 50%. Mains charger included to the set.