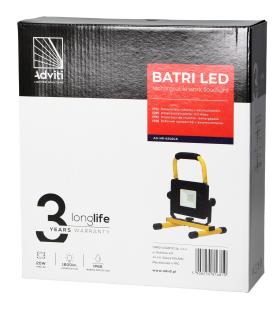

## PRODUCT DESCRIPTION

This portable LED floodlight, with an inbuilt 2200mAh lithium-ion battery, features high ingress rating (IP65) which makes it perfect for all outdoor works. It can also provide light when working at home, in a garage, cellar or even inside a car or at a camping site. It has been equipped with energy-saving LED SMD diodes, hermetic button and a robust carrying handle. It has got a rotating and detachable stand that can be adjusted: horizontally within 360°, vertically (up or down). Two working modes: 100% and 50%. Mains charger included to the set.

## General information:

| Nominal voltage [V]:                                 | 8.4                            |
|------------------------------------------------------|--------------------------------|
| Lamp type:                                           | LED, niewymienne               |
| Battery capacity [mAh]:                              | 2200                           |
| Type of battery:                                     | Akumulator 7,4V Li-Ion         |
| Battery included:                                    | tak                            |
| Suitable for lamp power [W]:                         | 20                             |
| Rated luminous flux according to IEC 62722-2-1 [lm]: | 1600                           |
| With light source:                                   | tak                            |
| Colour temperature [K]:                              | 6500                           |
| Beam angle:                                          | Wiązka bardzo szeroka > 80°    |
| Colour rendering index CRI:                          | 80-89                          |
| Colour of light:                                     | Zimna biel                     |
| Degree of protection (IP):                           | IP65                           |
| Protection class:                                    | Ш                              |
| Material housing:                                    | Aluminium                      |
| Material cover:                                      | Szkło przezroczyste            |
| Colour housing:                                      | Czarny/Żółty                   |
| Voltage type:                                        | DC                             |
| With switch:                                         | tak                            |
| With connection cord and plug:                       | tak                            |
| Width [mm]:                                          | 223                            |
| Height/depth [mm]:                                   | 285                            |
| Length [mm]:                                         | 185                            |
| Other features:                                      | Wejście ładowania gniazdo Jack |