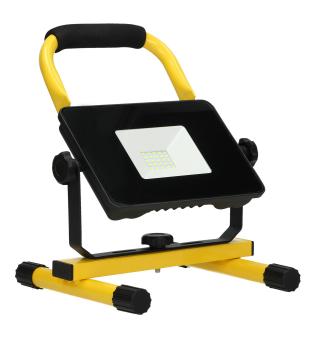

## PRODUCT DESCRIPTION

This portable LED floodlight, with an inbuilt 2200mAh lithium-ion battery, features high ingress rating (IP65) which makes it perfect for all outdoor works. It can also provide light when working at home, in a garage, cellar or even inside a car or at a camping site. It has been equipped with energy-saving LED SMD diodes, hermetic button and a robust carrying handle. It has got a rotating and detachable stand that can be adjusted: horizontally within 360°, vertically (up or down). Two working modes: 100% and 50%. Mains charger included to the set.