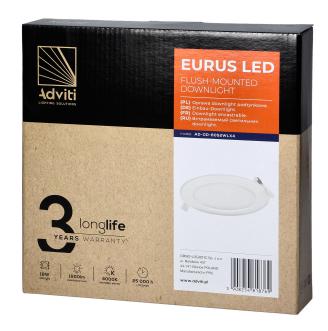

## PRODUCT DESCRIPTION

Round ceiling downlight with a built-in power supply, designed for flush mounting in plasterboard structures, e.g. in suspended ceilings. This downlight uses SMD LEDs, which guarantee high energy efficiency and have a long service life. This luminaire works with rated power of 18 W and emits light with luminous flux of 1600 lm, with a neutral white color, which is 4000K. Material: PMMA + aluminum insert.

## General information:

| Luminous flux:              | 1600 lm                                |
|-----------------------------|----------------------------------------|
| Rated power:                | 18 W                                   |
| Light source:               | LED SMD                                |
| Degree of protection (IP):  | 20                                     |
| Colour temperature:         | 4000                                   |
| Nominal voltage:            | 230V~, 50Hz                            |
| Colour:                     | white                                  |
| Installation:               | flush mounting                         |
| Dimensions - depth:         | 32 mm                                  |
| Dimensions - width:         | 220 mm                                 |
| Dimensions - height:        | 220 mm                                 |
| Other features:             | built-in power supply, aluminum insert |
| Colour rendering index CRI: | >80                                    |
| Material:                   | PMMA                                   |