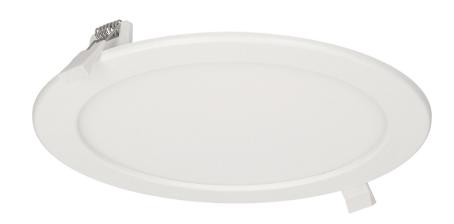

## EURUS LED 18W downlight, flush-mounted, round, 1600lm, 4000K, white, built-in LED driver

Marka: ADVITI | Symbol: AD-OD-6052WLX4 | Ean: 5908254818769

**Adviti** 

## PRODUCT DESCRIPTION

Round ceiling downlight with a built-in power supply, designed for flush mounting in plasterboard structures, e.g. in suspended ceilings. This downlight uses SMD LEDs, which guarantee high energy efficiency and have a long service life. This luminaire works with rated power of 18 W and emits light with luminous flux of 1600 lm, with a neutral white color, which is 4000K. Material: PMMA + aluminum insert.