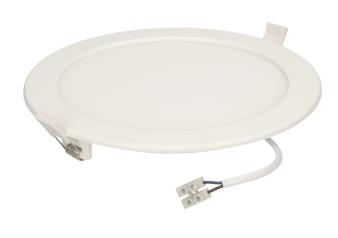

## PRODUCT DESCRIPTION

Round ceiling downlight with a built-in power supply, designed for flush mounting in plasterboard structures, e.g. in suspended ceilings. This downlight uses SMD LEDs, which guarantee high energy efficiency and have a long service life. This luminaire works with rated power of 18 W and emits light with luminous flux of 1600 lm, with a neutral white color, which is 4000K. Material: PMMA + aluminum insert.

## General information:

| Luminous flux:              | 1600 lm                                |
|-----------------------------|----------------------------------------|
| Rated power:                | 18 W                                   |
| Light source:               | LED SMD                                |
| Degree of protection (IP):  | 20                                     |
| Colour temperature:         | 4000                                   |
| Nominal voltage:            | 230V~, 50Hz                            |
| Colour:                     | white                                  |
| Installation:               | flush mounting                         |
| Dimensions - depth:         | 32 mm                                  |
| Dimensions - width:         | 220 mm                                 |
| Dimensions - height:        | 220 mm                                 |
| Other features:             | built-in power supply, aluminum insert |
| Colour rendering index CRI: | >80                                    |
| Material:                   | PMMA                                   |