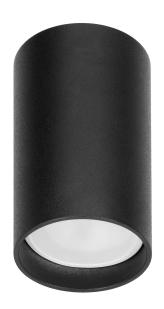

## BARBRA DLR GU10 downlight max 7W, IP20, round, black, aluminium

Marka: ADVITI | Symbol: AD-OD-6141BGU10 | Ean: 5908254818189

**Adviti** 

## PRODUCT DESCRIPTION

Surface-mounted downlight is a point light suitable for ceilings. It is round in cross-section and combines minimalism with an innovative design that allows to emphasize the interior elements of residential and commercial spaces. Several such luminaires, placed together at a certain distance, create a very interesting and modern visual effect. Thanks to this product, you can create additional lighting zones that either complement the basic lighting or create a separate cozy atmosphere on its own. The product is suitable for LED light sources with a GU10 base (not included), with a maximum power of 7W. This downlight is made of

aluminum and is available in two colors - white or black. Its installation is very simple, and the necessary pins and gaskets are included in the kit.

## General information:

| Nominal voltage [V]:           | 230       |
|--------------------------------|-----------|
| Lamp type:                     | Żarówka   |
| Suitable for lamp power [W]:   | 7         |
| Lamp holder:                   | GU10      |
| Suitable for number of lamps:  | 1         |
| With light source:             | nie       |
| Degree of protection (IP):     | IP20      |
| Suitable for ceiling mounting: | tak       |
| Suitable for surface mounting: | tak       |
| Material housing:              | Aluminium |
| Colour housing:                | Czarny    |
| Height/depth [mm]:             | 100       |
| Outer diameter [mm]:           | 56        |
| Voltage type:                  | AC        |