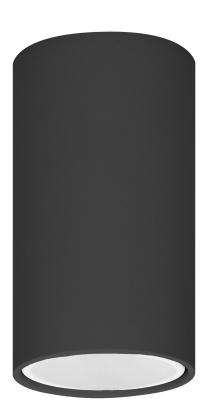

## BARBRA DLR GU10 downlight max 7W, IP20, round, black, aluminium

Marka: ADVITI | Symbol: AD-OD-6141BGU10 | Ean: 5908254818189

**Adviti** 

## PRODUCT DESCRIPTION

Surface-mounted downlight is a point light suitable for ceilings. It is round in cross-section and combines minimalism with an innovative design that allows to emphasize the interior elements of residential and commercial spaces. Several such luminaires, placed together at a certain distance, create a very interesting and modern visual effect. Thanks to this product, you can create additional lighting zones that either complement the basic lighting or create a separate cozy atmosphere on its own. The product is suitable for LED light sources with a GU10 base (not included), with a maximum power of 7W. This downlight is made of

aluminum and is available in two colors - white or black. Its installation is very simple, and the necessary pins and gaskets are included in the kit.

## General information:

| Nominal voltage [V]:           | 230       |
|--------------------------------|-----------|
| Lamp type:                     | Żarówka   |
| Suitable for lamp power [W]:   | 7         |
| Lamp holder:                   | GU10      |
| Suitable for number of lamps:  | 1         |
| With light source:             | nie       |
| Degree of protection (IP):     | IP20      |
| Suitable for ceiling mounting: | tak       |
| Suitable for surface mounting: | tak       |
| Material housing:              | Aluminium |
| Colour housing:                | Czarny    |
| Height/depth [mm]:             | 100       |
| Outer diameter [mm]:           | 56        |
| Voltage type:                  | AC        |