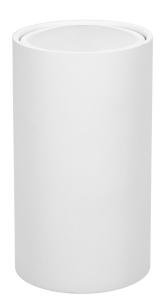

## BARBRA DLR GU10 downlight max 7W, IP20, round, white, aluminium

Marka: ADVITI | Symbol: AD-OD-6141WGU10 | Ean: 5908254818196

**Adviti** 

## PRODUCT DESCRIPTION

Surface-mounted downlight is a point light suitable for ceilings. It is round in cross-section and combines minimalism with an innovative design that allows to emphasize the interior elements of residential and commercial spaces. Several such luminaires, placed together at a certain distance, create a very interesting and modern visual effect. Thanks to this product, you can create additional lighting zones that either complement the basic lighting or create a separate cozy atmosphere on its own. The product is suitable for LED light sources with a GU10 base (not included), with a maximum power of 7W. This downlight is made of

aluminum and is available in two colors - white or black. Its installation is very simple, and the necessary pins and gaskets are included in the kit.