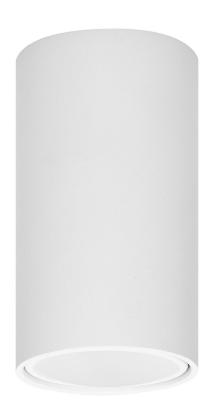

## BARBRA DLR GU10 downlight max 7W, IP20, round, white, aluminium

Marka: ADVITI | Symbol: AD-OD-6141WGU10 | Ean: 5908254818196

**Adviti** 

## PRODUCT DESCRIPTION

Surface-mounted downlight is a point light suitable for ceilings. It is round in cross-section and combines minimalism with an innovative design that allows to emphasize the interior elements of residential and commercial spaces. Several such luminaires, placed together at a certain distance, create a very interesting and modern visual effect. Thanks to this product, you can create additional lighting zones that either complement the basic lighting or create a separate cozy atmosphere on its own. The product is suitable for LED light sources with a GU10 base (not included), with a maximum power of 7W. This downlight is made of

aluminum and is available in two colors - white or black. Its installation is very simple, and the necessary pins and gaskets are included in the kit.