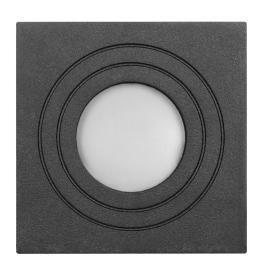

## PRODUCT DESCRIPTION

Surface-mounted downlight is a point light suitable for ceilings. It is square in cross-section and combines minimalism with an innovative design that allows to emphasize the interior elements of residential and commercial spaces. Several such luminaires, placed together at a certain distance, create a very interesting and modern visual effect. Thanks to this product, you can create additional lighting zones that either complement the basic lighting or create a separate cozy atmosphere on its own. The product is suitable for LED light sources with a GU10 base (not included), with a maximum power of 7W. This downlight is made of

aluminum and is available in two colors - white or black. Its installation is very simple, and the necessary pins and gaskets are included in the kit. High degree of ingress protection IP54 allows use of this downlight in rooms with increased humidity, such as a kitchen or bathroom.