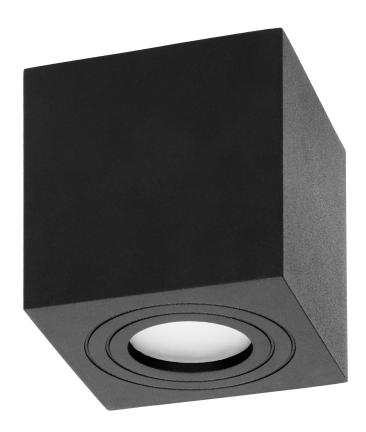

## PRODUCT DESCRIPTION

Surface-mounted downlight is a point light suitable for ceilings. It is square in cross-section and combines minimalism with an innovative design that allows to emphasize the interior elements of residential and commercial spaces. Several such luminaires, placed together at a certain distance, create a very interesting and modern visual effect. Thanks to this product, you can create additional lighting zones that either complement the basic lighting or create a separate cozy atmosphere on its own. The product is suitable for LED light sources with a GU10 base (not included), with a maximum power of 7W. This downlight is made of

aluminum and is available in two colors - white or black. Its installation is very simple, and the necessary pins and gaskets are included in the kit. High degree of ingress protection IP54 allows use of this downlight in rooms with increased humidity, such as a kitchen or bathroom.

## General information:

| Nominal voltage [V]:           | 230       |
|--------------------------------|-----------|
| Lamp type:                     | Żarówka   |
| Suitable for lamp power [W]:   | 7         |
| Lamp holder:                   | GU10      |
| Suitable for number of lamps:  | 1         |
| With light source:             | nie       |
| Degree of protection (IP):     | IP54      |
| Suitable for ceiling mounting: | tak       |
| Suitable for surface mounting: | tak       |
| Material housing:              | Aluminium |
| Colour housing:                | Czarny    |
| Width [mm]:                    | 90        |
| Height/depth [mm]:             | 95        |
| Length [mm]:                   | 90        |
| Voltage type:                  | AC        |