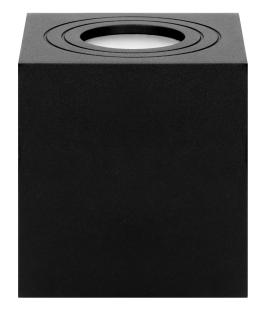

## PRODUCT DESCRIPTION

Surface-mounted downlight is a point light suitable for ceilings. It is square in cross-section and combines minimalism with an innovative design that allows to emphasize the interior elements of residential and commercial spaces. Several such luminaires, placed together at a certain distance, create a very interesting and modern visual effect. Thanks to this product, you can create additional lighting zones that either complement the basic lighting or create a separate cozy atmosphere on its own. The product is suitable for LED light sources with a GU10 base (not included), with a maximum power of 7W. This downlight is made of

aluminum and is available in two colors - white or black. Its installation is very simple, and the necessary pins and gaskets are included in the kit. High degree of ingress protection IP54 allows use of this downlight in rooms with increased humidity, such as a kitchen or bathroom.