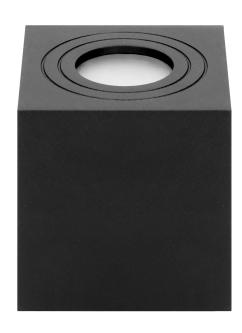

## PRODUCT DESCRIPTION

Surface-mounted downlight is a point light suitable for ceilings. It is square in cross-section and combines minimalism with an innovative design that allows to emphasize the interior elements of residential and commercial spaces. Several such luminaires, placed together at a certain distance, create a very interesting and modern visual effect. Thanks to this product, you can create additional lighting zones that either complement the basic lighting or create a separate cozy atmosphere on its own. The product is suitable for LED light sources with a GU10 base (not included), with a maximum power of 7W. This downlight is made of

aluminum and is available in two colors - white or black. Its installation is very simple, and the necessary pins and gaskets are included in the kit. High degree of ingress protection IP54 allows use of this downlight in rooms with increased humidity, such as a kitchen or bathroom.

## General information:

| Nominal voltage [V]:           | 230       |
|--------------------------------|-----------|
| Lamp type:                     | Żarówka   |
| Suitable for lamp power [W]:   | 7         |
| Lamp holder:                   | GU10      |
| Suitable for number of lamps:  | 1         |
| With light source:             | nie       |
| Degree of protection (IP):     | IP54      |
| Suitable for ceiling mounting: | tak       |
| Suitable for surface mounting: | tak       |
| Material housing:              | Aluminium |
| Colour housing:                | Czarny    |
| Width [mm]:                    | 90        |
| Height/depth [mm]:             | 95        |
| Length [mm]:                   | 90        |
| Voltage type:                  | AC        |