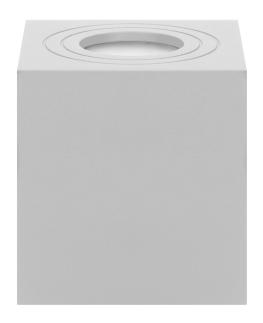

## MEGY DLS GU10 downlight max 7W, IP54, square, white, aluminium

Marka: ADVITI | Symbol: AD-OD-6143WGU10 | Ean: 5908254818233

**Adviti** 

## PRODUCT DESCRIPTION

Surface-mounted downlight is a point light suitable for ceilings. It is square in cross-section and combines minimalism with an innovative design that allows to emphasize the interior elements of residential and commercial spaces. Several such luminaires, placed together at a certain distance, create a very interesting and modern visual effect. Thanks to this product, you can create additional lighting zones that either complement the basic lighting or create a separate cozy atmosphere on its own. The product is suitable for LED light sources with a GU10 base (not included), with a maximum power of 7W. This downlight is made of

aluminum and is available in two colors - white or black. Its installation is very simple, and the necessary pins and gaskets are included in the kit. High degree of ingress protection IP54 allows use of this downlight in rooms with increased humidity, such as a kitchen or bathroom.