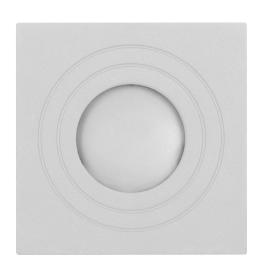

## MEGY DLS GU10 downlight max 7W, IP54, square, white, aluminium

Marka: ADVITI | Symbol: AD-OD-6143WGU10 | Ean: 5908254818233

**Adviti** 

## PRODUCT DESCRIPTION

Surface-mounted downlight is a point light suitable for ceilings. It is square in cross-section and combines minimalism with an innovative design that allows to emphasize the interior elements of residential and commercial spaces. Several such luminaires, placed together at a certain distance, create a very interesting and modern visual effect. Thanks to this product, you can create additional lighting zones that either complement the basic lighting or create a separate cozy atmosphere on its own. The product is suitable for LED light sources with a GU10 base (not included), with a maximum power of 7W. This downlight is made of

aluminum and is available in two colors - white or black. Its installation is very simple, and the necessary pins and gaskets are included in the kit. High degree of ingress protection IP54 allows use of this downlight in rooms with increased humidity, such as a kitchen or bathroom.

## General information:

| N . I I                        | 070       |
|--------------------------------|-----------|
| Nominal voltage [V]:           | 230       |
| Lamp type:                     | Żarówka   |
| Suitable for lamp power [W]:   | 7         |
| Lamp holder:                   | GU10      |
| Suitable for number of lamps:  | 1         |
| With light source:             | nie       |
| Degree of protection (IP):     | IP54      |
| Suitable for ceiling mounting: | tak       |
| Suitable for surface mounting: | tak       |
| Material housing:              | Aluminium |
| Colour housing:                | Biały     |
| Width [mm]:                    | 90        |
| Height/depth [mm]:             | 95        |
| Length [mm]:                   | 90        |
| Voltage type:                  | AC        |