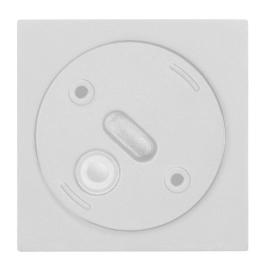

## PRODUCT DESCRIPTION

Surface-mounted downlight is a point light suitable for ceilings. It is square in cross-section and combines minimalism with an innovative design that allows to emphasize the interior elements of residential and commercial spaces. Several such luminaires, placed together at a certain distance, create a very interesting and modern visual effect. Thanks to this product, you can create additional lighting zones that either complement the basic lighting or create a separate cozy atmosphere on its own. The product is suitable for LED light sources with a GU10 base (not included), with a maximum power of 7W. This downlight is made of

aluminum and is available in two colors - white or black. Its installation is very simple, and the necessary pins and gaskets are included in the kit. High degree of ingress protection IP54 allows use of this downlight in rooms with increased humidity, such as a kitchen or bathroom.

## General information:

| N . I I                        | 070       |
|--------------------------------|-----------|
| Nominal voltage [V]:           | 230       |
| Lamp type:                     | Żarówka   |
| Suitable for lamp power [W]:   | 7         |
| Lamp holder:                   | GU10      |
| Suitable for number of lamps:  | 1         |
| With light source:             | nie       |
| Degree of protection (IP):     | IP54      |
| Suitable for ceiling mounting: | tak       |
| Suitable for surface mounting: | tak       |
| Material housing:              | Aluminium |
| Colour housing:                | Biały     |
| Width [mm]:                    | 90        |
| Height/depth [mm]:             | 95        |
| Length [mm]:                   | 90        |
| Voltage type:                  | AC        |