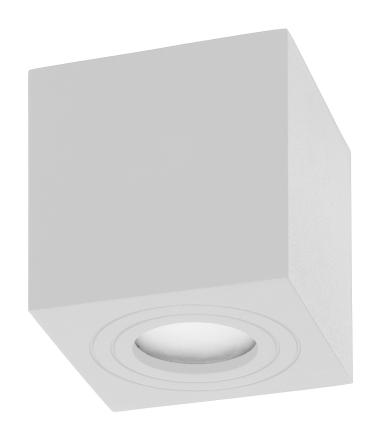

## MEGY DLS GU10 downlight max 7W, IP54, square, white, aluminium

Marka: ADVITI | Symbol: AD-OD-6143WGU10 | Ean: 5908254818233

**Adviti** 

## PRODUCT DESCRIPTION

Surface-mounted downlight is a point light suitable for ceilings. It is square in cross-section and combines minimalism with an innovative design that allows to emphasize the interior elements of residential and commercial spaces. Several such luminaires, placed together at a certain distance, create a very interesting and modern visual effect. Thanks to this product, you can create additional lighting zones that either complement the basic lighting or create a separate cozy atmosphere on its own. The product is suitable for LED light sources with a GU10 base (not included), with a maximum power of 7W. This downlight is made of

aluminum and is available in two colors - white or black. Its installation is very simple, and the necessary pins and gaskets are included in the kit. High degree of ingress protection IP54 allows use of this downlight in rooms with increased humidity, such as a kitchen or bathroom.