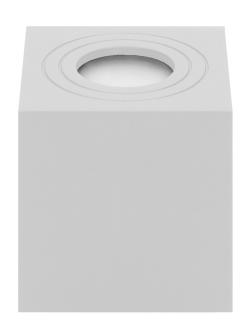

## MEGY DLS GU10 downlight max 7W, IP54, square, white, aluminium

Marka: ADVITI | Symbol: AD-OD-6143WGU10 | Ean: 5908254818233

**Adviti** 

## PRODUCT DESCRIPTION

Surface-mounted downlight is a point light suitable for ceilings. It is square in cross-section and combines minimalism with an innovative design that allows to emphasize the interior elements of residential and commercial spaces. Several such luminaires, placed together at a certain distance, create a very interesting and modern visual effect. Thanks to this product, you can create additional lighting zones that either complement the basic lighting or create a separate cozy atmosphere on its own. The product is suitable for LED light sources with a GU10 base (not included), with a maximum power of 7W. This downlight is made of

aluminum and is available in two colors - white or black. Its installation is very simple, and the necessary pins and gaskets are included in the kit. High degree of ingress protection IP54 allows use of this downlight in rooms with increased humidity, such as a kitchen or bathroom.