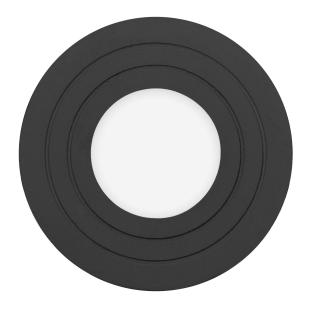

## MEGY DLR GU10 downlight max 7W, IP54, round, black, aluminium

Marka: ADVITI | Symbol: AD-OD-6144BGU10 | Ean: 5908254818240

**Adviti** 

## PRODUCT DESCRIPTION

Surface-mounted downlight is a point light suitable for ceilings. It is round in cross-section and combines minimalism with an innovative design that allows to emphasize the interior elements of residential and commercial spaces. Several such luminaires, placed together at a certain distance, create a very interesting and modern visual effect. Thanks to this product, you can create additional lighting zones that either complement the basic lighting or create a separate cozy atmosphere on its own. The product is suitable for LED light sources with a GU10 base (not included), with a maximum power of 7W. This downlight is made of

aluminum and is available in two colors - white or black. Its installation is very simple, and the necessary pins and gaskets are included in the kit. High degree of ingress protection IP54 allows use of this downlight in rooms with increased humidity, such as a kitchen or bathroom.

## General information:

| Nominal voltage [V]:           | 230       |
|--------------------------------|-----------|
| Lamp type:                     | Żarówka   |
| Suitable for lamp power [W]:   | 7         |
| Lamp holder:                   | GU10      |
| Suitable for number of lamps:  | 1         |
| With light source:             | nie       |
| Degree of protection (IP):     | IP54      |
| Suitable for ceiling mounting: | tak       |
| Suitable for surface mounting: | tak       |
| Material housing:              | Aluminium |
| Colour housing:                | Czarny    |
| Height/depth [mm]:             | 95        |
| Outer diameter [mm]:           | 90        |
| Voltage type:                  | AC        |