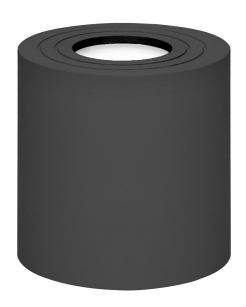

## MEGY DLR GU10 downlight max 7W, IP54, round, black, aluminium

Marka: ADVITI | Symbol: AD-OD-6144BGU10 | Ean: 5908254818240

**Adviti** 

## PRODUCT DESCRIPTION

Surface-mounted downlight is a point light suitable for ceilings. It is round in cross-section and combines minimalism with an innovative design that allows to emphasize the interior elements of residential and commercial spaces. Several such luminaires, placed together at a certain distance, create a very interesting and modern visual effect. Thanks to this product, you can create additional lighting zones that either complement the basic lighting or create a separate cozy atmosphere on its own. The product is suitable for LED light sources with a GU10 base (not included), with a maximum power of 7W. This downlight is made of

aluminum and is available in two colors - white or black. Its installation is very simple, and the necessary pins and gaskets are included in the kit. High degree of ingress protection IP54 allows use of this downlight in rooms with increased humidity, such as a kitchen or bathroom.

## General information:

| Nominal voltage [V]:           | 230       |
|--------------------------------|-----------|
| Lamp type:                     | Żarówka   |
| Suitable for lamp power [W]:   | 7         |
| Lamp holder:                   | GU10      |
| Suitable for number of lamps:  | 1         |
| With light source:             | nie       |
| Degree of protection (IP):     | IP54      |
| Suitable for ceiling mounting: | tak       |
| Suitable for surface mounting: | tak       |
| Material housing:              | Aluminium |
| Colour housing:                | Czarny    |
| Height/depth [mm]:             | 95        |
| Outer diameter [mm]:           | 90        |
| Voltage type:                  | AC        |