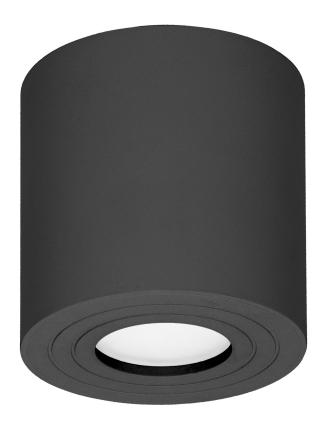

## MEGY DLR GU10 downlight max 7W, IP54, round, black, aluminium

Marka: ADVITI | Symbol: AD-OD-6144BGU10 | Ean: 5908254818240

**Adviti** 

## PRODUCT DESCRIPTION

Surface-mounted downlight is a point light suitable for ceilings. It is round in cross-section and combines minimalism with an innovative design that allows to emphasize the interior elements of residential and commercial spaces. Several such luminaires, placed together at a certain distance, create a very interesting and modern visual effect. Thanks to this product, you can create additional lighting zones that either complement the basic lighting or create a separate cozy atmosphere on its own. The product is suitable for LED light sources with a GU10 base (not included), with a maximum power of 7W. This downlight is made of

aluminum and is available in two colors - white or black. Its installation is very simple, and the necessary pins and gaskets are included in the kit. High degree of ingress protection IP54 allows use of this downlight in rooms with increased humidity, such as a kitchen or bathroom.

## General information:

| Nominal voltage [V]:           | 230       |
|--------------------------------|-----------|
| Lamp type:                     | Żarówka   |
| Suitable for lamp power [W]:   | 7         |
| Lamp holder:                   | GU10      |
| Suitable for number of lamps:  | 1         |
| With light source:             | nie       |
| Degree of protection (IP):     | IP54      |
| Suitable for ceiling mounting: | tak       |
| Suitable for surface mounting: | tak       |
| Material housing:              | Aluminium |
| Colour housing:                | Czarny    |
| Height/depth [mm]:             | 95        |
| Outer diameter [mm]:           | 90        |
| Voltage type:                  | AC        |