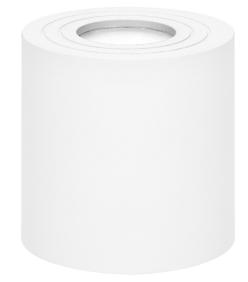

## **PRODUCT DESCRIPTION**

Surface-mounted downlight is a point light suitable for ceilings. It is round in cross-section and combines minimalism with an innovative design that allows to emphasize the interior elements of residential and commercial spaces. Several such luminaires, placed together at a certain distance, create a very interesting and modern visual effect. Thanks to this product, you can create additional lighting zones that either complement the basic lighting or create a separate cozy atmosphere on its own. The product is suitable for LED light sources with a GU10 base (not included), with a maximum power of 7W. This downlight is made of

aluminum and is available in two colors - white or black. Its installation is very simple, and the necessary pins and gaskets are included in the kit. High degree of ingress protection IP54 allows use of this downlight in rooms with increased humidity, such as a kitchen or bathroom.