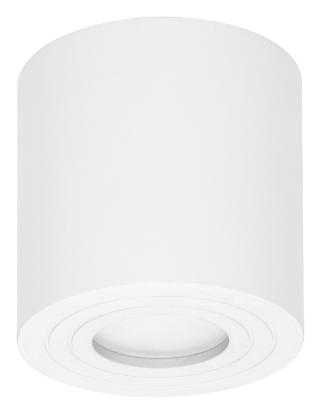

## **PRODUCT DESCRIPTION**

Surface-mounted downlight is a point light suitable for ceilings. It is round in cross-section and combines minimalism with an innovative design that allows to emphasize the interior elements of residential and commercial spaces. Several such luminaires, placed together at a certain distance, create a very interesting and modern visual effect. Thanks to this product, you can create additional lighting zones that either complement the basic lighting or create a separate cozy atmosphere on its own. The product is suitable for LED light sources with a GU10 base (not included), with a maximum power of 7W. This downlight is made of

aluminum and is available in two colors - white or black. Its installation is very simple, and the necessary pins and gaskets are included in the kit. High degree of ingress protection IP54 allows use of this downlight in rooms with increased humidity, such as a kitchen or bathroom.