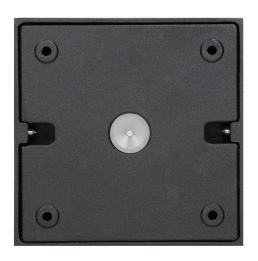

downlight is made of aluminum and is available in two colors - white or black. Its installation is very simple, and the necessary pins and gaskets are included in the kit. This downlight enables adjustment of light beam direction.