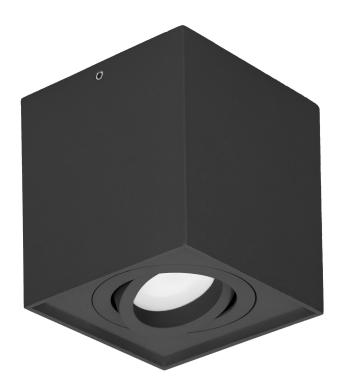

## PRODUCT DESCRIPTION

Surface-mounted downlight is a point light suitable for ceilings. It is aquare in cross-section and combines minimalism with an innovative design that allows to emphasize the interior elements of residential and commercial spaces. Several such luminaires, placed together at a certain distance, create a very interesting and modern visual effect. Thanks to this product, you can create additional lighting zones that either complement the basic lighting or create a separate cozy atmosphere on its own. The product is suitable for both halogen and LED light sources with a GU10 base (not included), with a maximum power of 7W. This

downlight is made of aluminum and is available in two colors - white or black. Its installation is very simple, and the necessary pins and gaskets are included in the kit. This downlight enables adjustment of light beam direction.