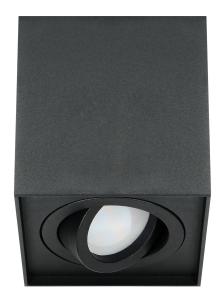

## PRODUCT DESCRIPTION

Surface-mounted downlight is a point light suitable for ceilings. It is aquare in cross-section and combines minimalism with an innovative design that allows to emphasize the interior elements of residential and commercial spaces. Several such luminaires, placed together at a certain distance, create a very interesting and modern visual effect. Thanks to this product, you can create additional lighting zones that either complement the basic lighting or create a separate cozy atmosphere on its own. The product is suitable for both halogen and LED light sources with a GU10 base (not included), with a maximum power of 7W. This

downlight is made of aluminum and is available in two colors - white or black. Its installation is very simple, and the necessary pins and gaskets are included in the kit. This downlight enables adjustment of light beam direction.