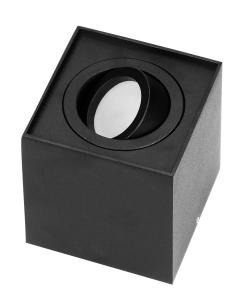

## PRODUCT DESCRIPTION

Surface-mounted downlight is a point light suitable for ceilings. It is aquare in cross-section and combines minimalism with an innovative design that allows to emphasize the interior elements of residential and commercial spaces. Several such luminaires, placed together at a certain distance, create a very interesting and modern visual effect. Thanks to this product, you can create additional lighting zones that either complement the basic lighting or create a separate cozy atmosphere on its own. The product is suitable for both halogen and LED light sources with a GU10 base (not included), with a maximum power of 7W. This

downlight is made of aluminum and is available in two colors - white or black. Its installation is very simple, and the necessary pins and gaskets are included in the kit. This downlight enables adjustment of light beam direction.