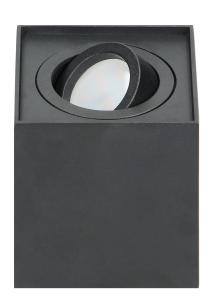

## PRODUCT DESCRIPTION

Surface-mounted downlight is a point light suitable for ceilings. It is aquare in cross-section and combines minimalism with an innovative design that allows to emphasize the interior elements of residential and commercial spaces. Several such luminaires, placed together at a certain distance, create a very interesting and modern visual effect. Thanks to this product, you can create additional lighting zones that either complement the basic lighting or create a separate cozy atmosphere on its own. The product is suitable for both halogen and LED light sources with a GU10 base (not included), with a maximum power of 7W. This

downlight is made of aluminum and is available in two colors - white or black. Its installation is very simple, and the necessary pins and gaskets are included in the kit. This downlight enables adjustment of light beam direction.