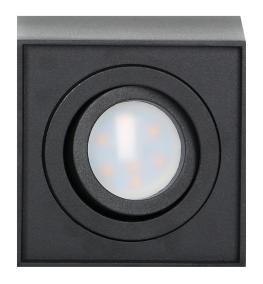

## PRODUCT DESCRIPTION

Surface-mounted downlight is a point light suitable for ceilings. It is aquare in cross-section and combines minimalism with an innovative design that allows to emphasize the interior elements of residential and commercial spaces. Several such luminaires, placed together at a certain distance, create a very interesting and modern visual effect. Thanks to this product, you can create additional lighting zones that either complement the basic lighting or create a separate cozy atmosphere on its own. The product is suitable for both halogen and LED light sources with a GU10 base (not included), with a maximum power of 7W. This

downlight is made of aluminum and is available in two colors - white or black. Its installation is very simple, and the necessary pins and gaskets are included in the kit. This downlight enables adjustment of light beam direction.