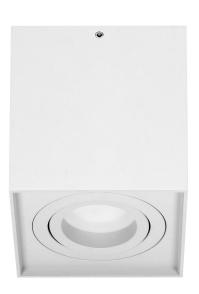

## PRODUCT DESCRIPTION

Surface-mounted downlight is a point light suitable for ceilings. It is aquare in cross-section and combines minimalism with an innovative design that allows to emphasize the interior elements of residential and commercial spaces. Several such luminaires, placed together at a certain distance, create a very interesting and modern visual effect. Thanks to this product, you can create additional lighting zones that either complement the basic lighting or create a separate cozy atmosphere on its own. The product is suitable for both halogen and LED light sources with a GU10 base (not included), with a maximum power of 7W. This

downlight is made of aluminum and is available in two colors - white or black. Its installation is very simple, and the necessary pins and gaskets are included in the kit. This downlight enables adjustment of light beam direction.

## General information:

| Nominal voltage [V]:           | 230                          |
|--------------------------------|------------------------------|
| Lamp type:                     | Żarówka                      |
| Suitable for lamp power [W]:   | 7                            |
| Lamp holder:                   | GU10                         |
| Suitable for number of lamps:  | 1                            |
| With light source:             | nie                          |
| Degree of protection (IP):     | IP20                         |
| Suitable for ceiling mounting: | tak                          |
| Suitable for surface mounting: | tak                          |
| Material housing:              | Aluminium                    |
| Colour housing:                | Biały                        |
| Width [mm]:                    | 96                           |
| Height/depth [mm]:             | 105                          |
| Length [mm]:                   | 96                           |
| Voltage type:                  | AC                           |
| Other features:                | Regulacja kierunku świecenia |