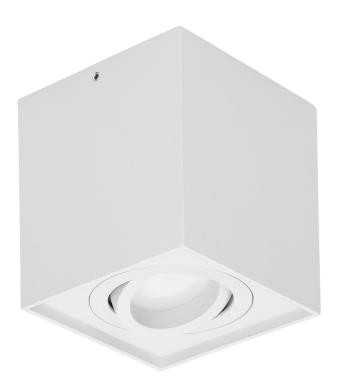

## PRODUCT DESCRIPTION

Surface-mounted downlight is a point light suitable for ceilings. It is aquare in cross-section and combines minimalism with an innovative design that allows to emphasize the interior elements of residential and commercial spaces. Several such luminaires, placed together at a certain distance, create a very interesting and modern visual effect. Thanks to this product, you can create additional lighting zones that either complement the basic lighting or create a separate cozy atmosphere on its own. The product is suitable for both halogen and LED light sources with a GU10 base (not included), with a maximum power of 7W. This

downlight is made of aluminum and is available in two colors - white or black. Its installation is very simple, and the necessary pins and gaskets are included in the kit. This downlight enables adjustment of light beam direction.

## General information:

| Nominal voltage [V]:           | 230                          |
|--------------------------------|------------------------------|
| Lamp type:                     | Żarówka                      |
| Suitable for lamp power [W]:   | 7                            |
| Lamp holder:                   | GU10                         |
| Suitable for number of lamps:  | 1                            |
| With light source:             | nie                          |
| Degree of protection (IP):     | IP20                         |
| Suitable for ceiling mounting: | tak                          |
| Suitable for surface mounting: | tak                          |
| Material housing:              | Aluminium                    |
| Colour housing:                | Biały                        |
| Width [mm]:                    | 96                           |
| Height/depth [mm]:             | 105                          |
| Length [mm]:                   | 96                           |
| Voltage type:                  | AC                           |
| Other features:                | Regulacja kierunku świecenia |