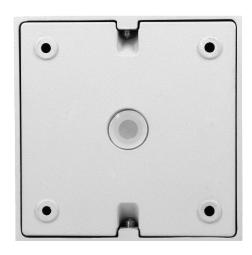

downlight is made of aluminum and is available in two colors - white or black. Its installation is very simple, and the necessary pins and gaskets are included in the kit. This downlight enables adjustment of light beam direction.

## General information:

| Nominal voltage [V]:           | 230                          |
|--------------------------------|------------------------------|
| Lamp type:                     | Żarówka                      |
| Suitable for lamp power [W]:   | 7                            |
| Lamp holder:                   | GU10                         |
| Suitable for number of lamps:  | 1                            |
| With light source:             | nie                          |
| Degree of protection (IP):     | IP20                         |
| Suitable for ceiling mounting: | tak                          |
| Suitable for surface mounting: | tak                          |
| Material housing:              | Aluminium                    |
| Colour housing:                | Biały                        |
| Width [mm]:                    | 96                           |
| Height/depth [mm]:             | 105                          |
| Length [mm]:                   | 96                           |
| Voltage type:                  | AC                           |
| Other features:                | Regulacja kierunku świecenia |