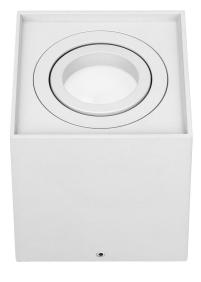

## PRODUCT DESCRIPTION

Surface-mounted downlight is a point light suitable for ceilings. It is aquare in cross-section and combines minimalism with an innovative design that allows to emphasize the interior elements of residential and commercial spaces. Several such luminaires, placed together at a certain distance, create a very interesting and modern visual effect. Thanks to this product, you can create additional lighting zones that either complement the basic lighting or create a separate cozy atmosphere on its own. The product is suitable for both halogen and LED light sources with a GU10 base (not included), with a maximum power of 7W. This

downlight is made of aluminum and is available in two colors - white or black. Its installation is very simple, and the necessary pins and gaskets are included in the kit. This downlight enables adjustment of light beam direction.

## General information:

| Nominal voltage [V]:           | 230                          |
|--------------------------------|------------------------------|
| Lamp type:                     | Żarówka                      |
| Suitable for lamp power [W]:   | 7                            |
| Lamp holder:                   | GU10                         |
| Suitable for number of lamps:  | 1                            |
| With light source:             | nie                          |
| Degree of protection (IP):     | IP20                         |
| Suitable for ceiling mounting: | tak                          |
| Suitable for surface mounting: | tak                          |
| Material housing:              | Aluminium                    |
| Colour housing:                | Biały                        |
| Width [mm]:                    | 96                           |
| Height/depth [mm]:             | 105                          |
| Length [mm]:                   | 96                           |
| Voltage type:                  | AC                           |
| Other features:                | Regulacja kierunku świecenia |