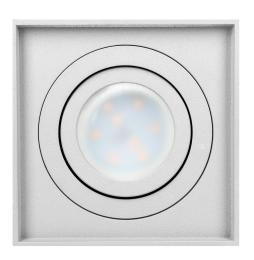

## PRODUCT DESCRIPTION

Surface-mounted downlight is a point light suitable for ceilings. It is aquare in cross-section and combines minimalism with an innovative design that allows to emphasize the interior elements of residential and commercial spaces. Several such luminaires, placed together at a certain distance, create a very interesting and modern visual effect. Thanks to this product, you can create additional lighting zones that either complement the basic lighting or create a separate cozy atmosphere on its own. The product is suitable for both halogen and LED light sources with a GU10 base (not included), with a maximum power of 7W. This

downlight is made of aluminum and is available in two colors - white or black. Its installation is very simple, and the necessary pins and gaskets are included in the kit. This downlight enables adjustment of light beam direction.

## General information:

| Nominal voltage [V]:           | 230                          |
|--------------------------------|------------------------------|
| Lamp type:                     | Żarówka                      |
| Suitable for lamp power [W]:   | 7                            |
| Lamp holder:                   | GU10                         |
| Suitable for number of lamps:  | 1                            |
| With light source:             | nie                          |
| Degree of protection (IP):     | IP20                         |
| Suitable for ceiling mounting: | tak                          |
| Suitable for surface mounting: | tak                          |
| Material housing:              | Aluminium                    |
| Colour housing:                | Biały                        |
| Width [mm]:                    | 96                           |
| Height/depth [mm]:             | 105                          |
| Length [mm]:                   | 96                           |
| Voltage type:                  | AC                           |
| Other features:                | Regulacja kierunku świecenia |