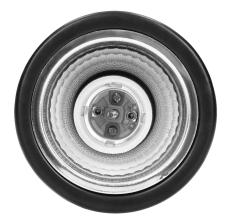

#### PRODUCT DESCRIPTION

Surface-mounted downlight is a point light suitable for ceilings. It features both, minimalist and innovative design, which helps to highlight elements of modern residential and commercial interiors. The product is suitable for LED light sources or energy-saving bulbs with an E27 thread with a maximum power of 60W. This downlight is made of steel and is available in black colour.

## General information:

| Rated power:               | 60 W             |
|----------------------------|------------------|
| Light source:              | E27              |
| Degree of protection (IP): | 20               |
| Nominal voltage:           | 230V~, 50Hz      |
| Colour:                    | black            |
| Installation:              | surface mounting |
| Dimensions - width:        | 100 mm           |
| Dimensions - height:       | 120 mm           |
| Base / holder:             | E27              |
| Material:                  | steel            |