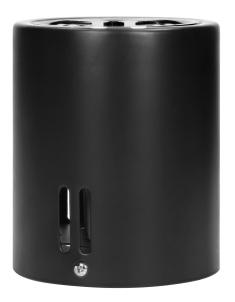

## KORIN 10, downlight, 60W, E27, steel, black

Marka: ADVITI | Symbol: AD-OD-6179BE27 | Ean: 5908254818875

#### PRODUCT DESCRIPTION

Surface-mounted downlight is a point light suitable for ceilings. It features both, minimalist and innovative design, which helps to highlight elements of modern residential and commercial interiors. The product is suitable for LED light sources or energy-saving bulbs with an E27 thread with a maximum power of 60W. This downlight is made of steel and is available in black colour.

## General information:

| Rated power:               | 60 W             |
|----------------------------|------------------|
| Light source:              | E27              |
| Degree of protection (IP): | 20               |
| Nominal voltage:           | 230V~, 50Hz      |
| Colour:                    | black            |
| Installation:              | surface mounting |
| Dimensions - width:        | 100 mm           |
| Dimensions - height:       | 120 mm           |
| Base / holder:             | E27              |
| Material:                  | steel            |