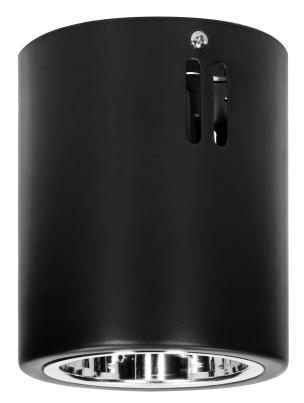

## KORIN 10, downlight, 60W, E27, steel, black

Marka: ADVITI | Symbol: AD-OD-6179BE27 | Ean: 5908254818875

#### PRODUCT DESCRIPTION

Surface-mounted downlight is a point light suitable for ceilings. It features both, minimalist and innovative design, which helps to highlight elements of modern residential and commercial interiors. The product is suitable for LED light sources or energy-saving bulbs with an E27 thread with a maximum power of 60W. This downlight is made of steel and is available in black colour.

## General information:

| Rated power:               | 60 W             |
|----------------------------|------------------|
| Light source:              | E27              |
| Degree of protection (IP): | 20               |
| Nominal voltage:           | 230V~, 50Hz      |
| Colour:                    | black            |
| Installation:              | surface mounting |
| Dimensions - width:        | 100 mm           |
| Dimensions - height:       | 120 mm           |
| Base / holder:             | E27              |
| Material:                  | steel            |