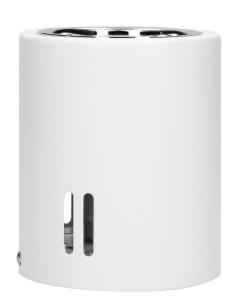

## PRODUCT DESCRIPTION

Surface-mounted downlight is a point light suitable for ceilings. It features both, minimalist and innovative design, which helps to highlight elements of modern residential and commercial interiors. The product is suitable for LED light sources or energy-saving bulbs with an E27 thread with a maximum power of 60W. This downlight is made of steel and is available in white colour.

## General information:

| Rated power:               | 60 W             |
|----------------------------|------------------|
| Light source:              | E27              |
| Degree of protection (IP): | 20               |
| Colour temperature:        | <b>1</b> 102     |
| Nominal voltage:           | 230V~, 50Hz      |
| Colour:                    | white            |
| Installation:              | surface mounting |
| Dimensions - width:        | <b></b> 100 mm   |
| Dimensions - height:       | 120 mm           |
| Material:                  | steel            |