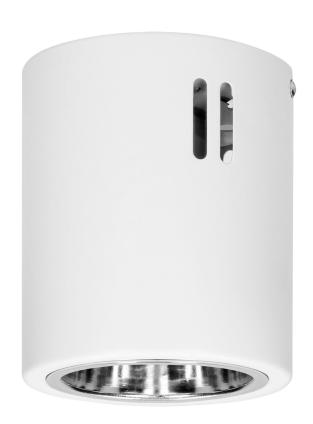

## PRODUCT DESCRIPTION

Surface-mounted downlight is a point light suitable for ceilings. It features both, minimalist and innovative design, which helps to highlight elements of modern residential and commercial interiors. The product is suitable for LED light sources or energy-saving bulbs with an E27 thread with a maximum power of 60W. This downlight is made of steel and is available in white colour.

## General information:

| Rated power:               | 60 W             |
|----------------------------|------------------|
| Light source:              | E27              |
| Degree of protection (IP): | 20               |
| Colour temperature:        | <b>1</b> 102     |
| Nominal voltage:           | 230V~, 50Hz      |
| Colour:                    | white            |
| Installation:              | surface mounting |
| Dimensions - width:        | <b></b> 100 mm   |
| Dimensions - height:       | 120 mm           |
| Material:                  | steel            |