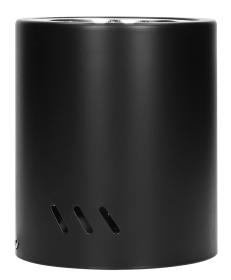

## KORIN 13, downlight, 60W, E27, steel, black

Marka: ADVITI | Symbol: AD-OD-6180BE27 | Ean: 5908254818899

#### PRODUCT DESCRIPTION

Surface-mounted downlight is a point light suitable for ceilings. It features both, minimalist and innovative design, which helps to highlight elements of modern residential and commercial interiors. The product is suitable for LED light sources or energy-saving bulbs with an E27 thread with a maximum power of 60W. This downlight is made of steel and is available in black colour.

## General information:

| Rated power:               | 60 W             |
|----------------------------|------------------|
| Light source:              | socket E27       |
| Degree of protection (IP): | 20               |
| Nominal voltage:           | 230V~, 50Hz      |
| Colour:                    | black            |
| Installation:              | surface mounting |
| Dimensions - width:        | 132 mm           |
| Dimensions - height:       | 153 mm           |
| Base / holder:             | E27              |
| Material:                  | steel            |