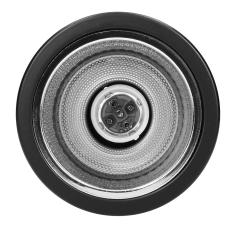

## KORIN 13, downlight, 60W, E27, steel, black

Marka: ADVITI | Symbol: AD-OD-6180BE27 | Ean: 5908254818899

#### PRODUCT DESCRIPTION

Surface-mounted downlight is a point light suitable for ceilings. It features both, minimalist and innovative design, which helps to highlight elements of modern residential and commercial interiors. The product is suitable for LED light sources or energy-saving bulbs with an E27 thread with a maximum power of 60W. This downlight is made of steel and is available in black colour.

## General information:

| Rated power:               | 60 W             |
|----------------------------|------------------|
| Light source:              | socket E27       |
| Degree of protection (IP): | 20               |
| Nominal voltage:           | 230V~, 50Hz      |
| Colour:                    | black            |
| Installation:              | surface mounting |
| Dimensions - width:        | 132 mm           |
| Dimensions - height:       | 153 mm           |
| Base / holder:             | E27              |
| Material:                  | steel            |