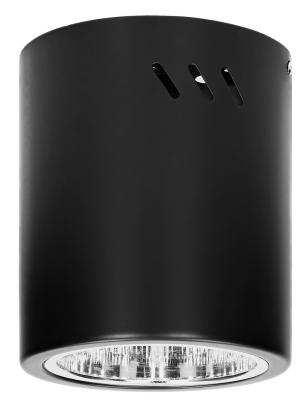

## KORIN 13, downlight, 60W, E27, steel, black

Marka: ADVITI | Symbol: AD-OD-6180BE27 | Ean: 5908254818899

#### PRODUCT DESCRIPTION

Surface-mounted downlight is a point light suitable for ceilings. It features both, minimalist and innovative design, which helps to highlight elements of modern residential and commercial interiors. The product is suitable for LED light sources or energy-saving bulbs with an E27 thread with a maximum power of 60W. This downlight is made of steel and is available in black colour.

## General information:

| Rated power:               | 60 W             |
|----------------------------|------------------|
| Light source:              | socket E27       |
| Degree of protection (IP): | 20               |
| Nominal voltage:           | 230V~, 50Hz      |
| Colour:                    | black            |
| Installation:              | surface mounting |
| Dimensions - width:        | 132 mm           |
| Dimensions - height:       | 153 mm           |
| Base / holder:             | E27              |
| Material:                  | steel            |