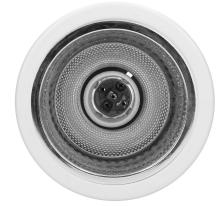

## **PRODUCT DESCRIPTION**

Surface-mounted downlight is a point light suitable for ceilings. It features both, minimalist and innovative design, which helps to highlight elements of modern residential and commercial interiors. The product is suitable for LED light sources or energy-saving bulbs with an E27 thread with a maximum power of 60W. This downlight is made of steel and is available in white colour.

## General information:

| Rated power:               | 60 W             |
|----------------------------|------------------|
| Light source:              | E27              |
| Degree of protection (IP): | 20               |
| Nominal voltage:           | 230V~, 50Hz      |
| Colour:                    | white            |
| Installation:              | surface mounting |
| Dimensions - width:        | 132 mm           |
| Dimensions - height:       | 153 mm           |
| Base / holder:             | E27              |
| Material:                  | steel            |