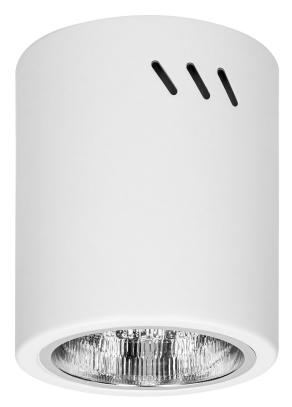

## KORIN 13, downlight, 60W, E27, steel, white

Marka: ADVITI | Symbol: AD-OD-6180WE27 | Ean: 5908254818905

## **PRODUCT DESCRIPTION**

Surface-mounted downlight is a point light suitable for ceilings. It features both, minimalist and innovative design, which helps to highlight elements of modern residential and commercial interiors. The product is suitable for LED light sources or energy-saving bulbs with an E27 thread with a maximum power of 60W. This downlight is made of steel and is available in white colour.

## General information:

| Rated power:               | 60 W             |
|----------------------------|------------------|
| Light source:              | E27              |
| Degree of protection (IP): | 20               |
| Nominal voltage:           | 230V~, 50Hz      |
| Colour:                    | white            |
| Installation:              | surface mounting |
| Dimensions - width:        | 132 mm           |
| Dimensions - height:       | 153 mm           |
| Base / holder:             | E27              |
| Material:                  | steel            |