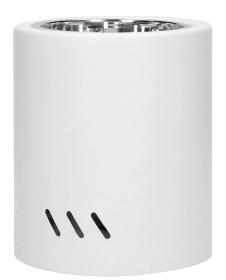

## KORIN 13, downlight, 60W, E27, steel, white

Marka: ADVITI | Symbol: AD-OD-6180WE27 | Ean: 5908254818905

## **PRODUCT DESCRIPTION**

Surface-mounted downlight is a point light suitable for ceilings. It features both, minimalist and innovative design, which helps to highlight elements of modern residential and commercial interiors. The product is suitable for LED light sources or energy-saving bulbs with an E27 thread with a maximum power of 60W. This downlight is made of steel and is available in white colour.

## General information:

| Rated power:               | 60 W             |
|----------------------------|------------------|
| Light source:              | E27              |
| Degree of protection (IP): | 20               |
| Nominal voltage:           | 230V~, 50Hz      |
| Colour:                    | white            |
| Installation:              | surface mounting |
| Dimensions - width:        | 132 mm           |
| Dimensions - height:       | 153 mm           |
| Base / holder:             | E27              |
| Material:                  | steel            |