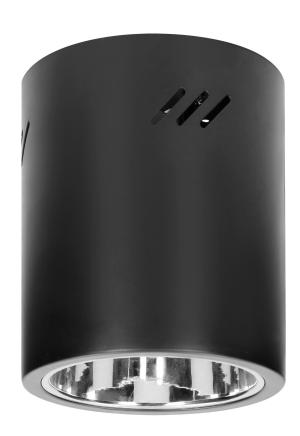

## KORIN 16, downlight, 60W, E27, steel, black

Marka: ADVITI | Symbol: AD-OD-6181BE27 | Ean: 5908254818912

**Adviti** 

## PRODUCT DESCRIPTION

Surface-mounted downlight is a point light suitable for ceilings. It features both, minimalist and innovative design, which helps to highlight elements of modern residential and commercial interiors. The product is suitable for LED light sources or energy-saving bulbs with an E27 thread with a maximum power of 60W. This downlight is made of steel and is available in black colour.

## General information:

| Rated power:               | 60 W             |
|----------------------------|------------------|
| Light source:              | E27              |
| Degree of protection (IP): | 20               |
| Nominal voltage:           | 230V~, 50Hz      |
| Colour:                    | black            |
| Installation:              | surface mounting |
| Dimensions - width:        | 170 mm           |
| Dimensions - height:       | 192 mm           |
| Base / holder:             | E27              |
| Material:                  | steel            |