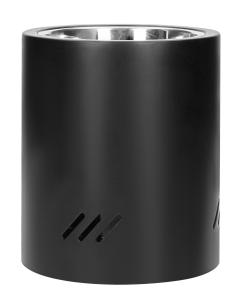

## KORIN 16, downlight, 60W, E27, steel, black

Marka: ADVITI | Symbol: AD-OD-6181BE27 | Ean: 5908254818912

**Adviti** 

## PRODUCT DESCRIPTION

Surface-mounted downlight is a point light suitable for ceilings. It features both, minimalist and innovative design, which helps to highlight elements of modern residential and commercial interiors. The product is suitable for LED light sources or energy-saving bulbs with an E27 thread with a maximum power of 60W. This downlight is made of steel and is available in black colour.

## General information:

| Rated power:               | 60 W             |
|----------------------------|------------------|
| Light source:              | E27              |
| Degree of protection (IP): | 20               |
| Nominal voltage:           | 230V~, 50Hz      |
| Colour:                    | black            |
| Installation:              | surface mounting |
| Dimensions - width:        | 170 mm           |
| Dimensions - height:       | 192 mm           |
| Base / holder:             | E27              |
| Material:                  | steel            |