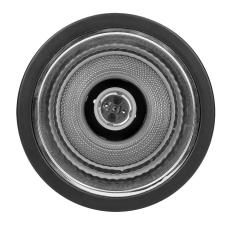

## KORIN 16, downlight, 60W, E27, steel, black

Marka: ADVITI | Symbol: AD-OD-6181BE27 | Ean: 5908254818912

**Adviti** 

## PRODUCT DESCRIPTION

Surface-mounted downlight is a point light suitable for ceilings. It features both, minimalist and innovative design, which helps to highlight elements of modern residential and commercial interiors. The product is suitable for LED light sources or energy-saving bulbs with an E27 thread with a maximum power of 60W. This downlight is made of steel and is available in black colour.