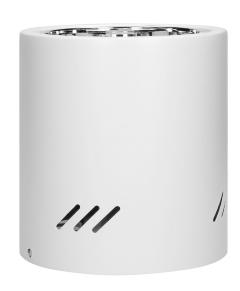

## PRODUCT DESCRIPTION

Surface-mounted downlight is a point light suitable for ceilings. It features both, minimalist and innovative design, which helps to highlight elements of modern residential and commercial interiors. The product is suitable for LED light sources or energy-saving bulbs with an E27 thread with a maximum power of 60W. This downlight is made of steel and is available in white colour.

## General information:

| Rated power:               | 60 W             |
|----------------------------|------------------|
| Light source:              | E27              |
| Degree of protection (IP): | 20               |
| Nominal voltage:           | 230V~, 50Hz      |
| Colour:                    | white            |
| Installation:              | surface mounting |
| Dimensions - width:        | [170 mm          |
| Dimensions - height:       | 192 mm           |
| Base / holder:             | E27              |
| Material:                  | steel            |