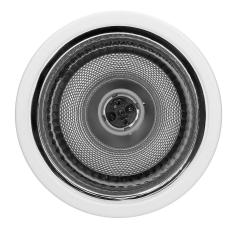

## PRODUCT DESCRIPTION

Surface-mounted downlight is a point light suitable for ceilings. It features both, minimalist and innovative design, which helps to highlight elements of modern residential and commercial interiors. The product is suitable for LED light sources or energy-saving bulbs with an E27 thread with a maximum power of 60W. This downlight is made of steel and is available in white colour.

## General information:

| Rated power:               | 60 W             |
|----------------------------|------------------|
| Light source:              | E27              |
| Degree of protection (IP): | 20               |
| Nominal voltage:           | 230V~, 50Hz      |
| Colour:                    | white            |
| Installation:              | surface mounting |
| Dimensions - width:        | [170 mm          |
| Dimensions - height:       | 192 mm           |
| Base / holder:             | E27              |
| Material:                  | steel            |