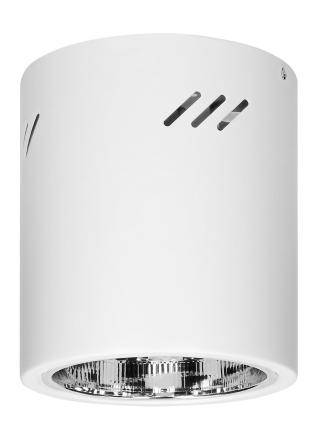

## PRODUCT DESCRIPTION

Surface-mounted downlight is a point light suitable for ceilings. It features both, minimalist and innovative design, which helps to highlight elements of modern residential and commercial interiors. The product is suitable for LED light sources or energy-saving bulbs with an E27 thread with a maximum power of 60W. This downlight is made of steel and is available in white colour.

## General information:

| Rated power:               | 60 W             |
|----------------------------|------------------|
| Light source:              | E27              |
| Degree of protection (IP): | 20               |
| Nominal voltage:           | 230V~, 50Hz      |
| Colour:                    | white            |
| Installation:              | surface mounting |
| Dimensions - width:        | [170 mm          |
| Dimensions - height:       | 192 mm           |
| Base / holder:             | E27              |
| Material:                  | steel            |