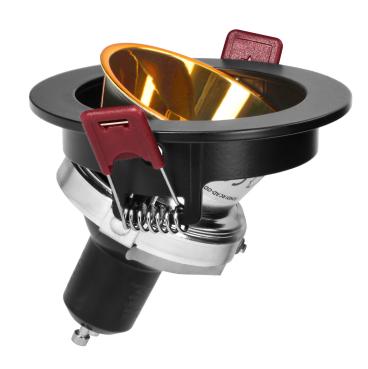

FONDI RC not only acts as a cover for the light bulb, but also as a decorative element. Its elegant design will perfectly complement a suspended ceiling, adding a modern touch. The round-shaped black housing, decorated with a gold interior, lends a unique style that will blend perfectly into a variety of interior settings.

The frame is suitable for a GU10 or MR16 holder (not included) with a maximum power of 50W. The recessed diameter is between 78-85 mm and the recessed height/depth is 90 mm.

It is made of high quality aluminium, which guarantees durability in use. The IP20 protection level means that it will find its use indoors in dry areas such as the living room, hallway or office.

The FONDI RC frame has a diameter of 90 mm.

Also available in black, white and white-gold.

The offer also includes the FONDI SC decorative frame with a square housing shape.