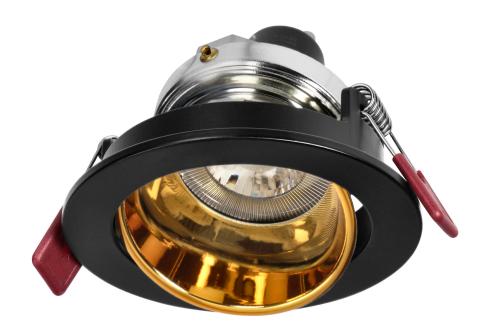

FONDI RC not only acts as a cover for the light bulb, but also as a decorative element. Its elegant design will perfectly complement a suspended ceiling, adding a modern touch. The round-shaped black housing, decorated with a gold interior, lends a unique style that will blend perfectly into a variety of interior settings.

The frame is suitable for a GU10 or MR16 holder (not included) with a maximum power of 50W. The recessed diameter is between 78-85 mm and the recessed height/depth is 90 mm.

It is made of high quality aluminium, which guarantees durability in use. The IP20 protection level means that it will find its use indoors in dry areas such as the living room, hallway or office.

The FONDI RC frame has a diameter of 90 mm.

Also available in black, white and white-gold.

The offer also includes the FONDI SC decorative frame with a square housing shape.