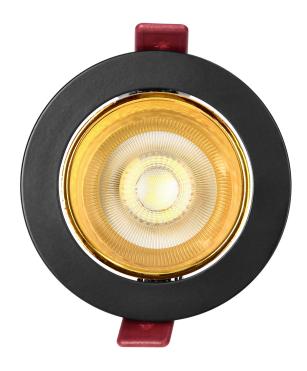

FONDI RC not only acts as a cover for the light bulb, but also as a decorative element. Its elegant design will perfectly complement a suspended ceiling, adding a modern touch. The round-shaped black housing, decorated with a gold interior, lends a unique style that will blend perfectly into a variety of interior settings.

The FONDI RC frame has a diameter of 90 mm.

Also available in black, white and white-gold.

The offer also includes the FONDI SC decorative frame with a square housing shape.