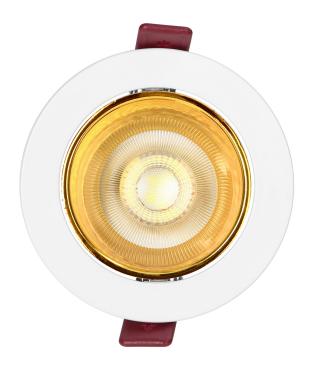

FONDI RC not only acts as a cover for the light bulb, but also as a decorative element. Its elegant design will perfectly complement a suspended ceiling, adding a modern touch. The round-shaped white housing, decorated with a gold interior, lends a unique style that will blend perfectly into a variety of interior settings.

The FONDI RC frame has a diameter of 90 mm.

Also available in black, white and black-gold.

The offer also includes the FONDI SC decorative frame with a square housing shape.