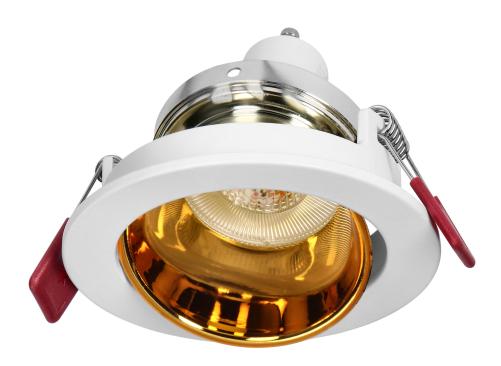

FONDI RC not only acts as a cover for the light bulb, but also as a decorative element. Its elegant design will perfectly complement a suspended ceiling, adding a modern touch. The round-shaped white housing, decorated with a gold interior, lends a unique style that will blend perfectly into a variety of interior settings.

The frame is suitable for a GU10 or MR16 holder (not included) with a maximum power of 50W. The recessed diameter is between 78-85 mm and the recessed height/depth is 90 mm.

It is made of high quality aluminium, which guarantees durability in use. The IP20 protection level means that it will find its use indoors in dry areas such as the living room, hallway or office.