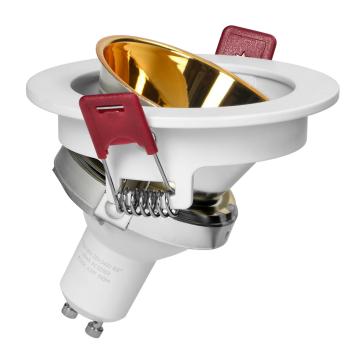

The frame is suitable for a GU10 or MR16 holder (not included) with a maximum power of 50W. The recessed diameter is between 78-85 mm and the recessed height/depth is 90 mm.

It is made of high quality aluminium, which guarantees durability in use. The IP20 protection level means that it will find its use indoors in dry areas such as the living room, hallway or office.