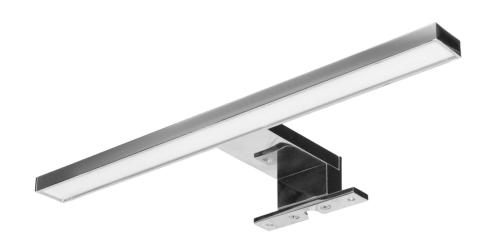

## PRODUCT DESCRIPTION

NORTES LED lamp for illuminating mirrors, showcases, paintings or other elements that we would like to display with light. The lampshade, made of plastic, has a long, flat shape, thanks to which it ensures even illumination of a given surface. The simple and elegant form of this luminaire will make the lamp look good both in a modern bathroom and in interiors full of classic furniture, in which there are items worth special distinction with light. The light source in this product has a form of SMD LEDs that emit light with a natural white color. Despite low energy consumption of 5W, the luminous flux of the emitted light is high and equals to 320lm. The IP44

ingress protection class guarantees sufficient protection against dust and water splashing from any angle. Thanks to this the lamp is a safe solution for installation in the bathroom and other rooms with increased humidity. This type of lighting has been designed in a way that allows installation on the cabinet or mirror frame. The product is made of aluminum in silver (chrome) color. The length of the luminaire is 30 cm.

## General information:

| Luminous flux:              | 320 lm                                      |
|-----------------------------|---------------------------------------------|
| Rated power:                | 5 W                                         |
| Light source:               | LED SMD                                     |
| Degree of protection (IP):  | 44                                          |
| Colour temperature:         | 4000                                        |
| Nominal voltage:            | 230V~, 50Hz                                 |
| Colour:                     | inox                                        |
| Installation:               | surface mounting                            |
| Motion sensor:              | No                                          |
| Dimensions - depth:         | 40 mm                                       |
| Dimensions - width:         | 300 mm                                      |
| Dimensions - height:        | 100 mm                                      |
| Other features:             | Installation on the cabinet or mirror frame |
| Colour rendering index CRI: | >80                                         |
| Material:                   | aluminum                                    |