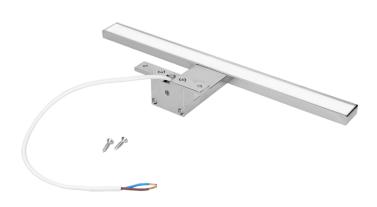

## PRODUCT DESCRIPTION

NORTES LED lamp for illuminating mirrors, showcases, paintings or other elements that we would like to display with light. The lampshade, made of plastic, has a long, flat shape, thanks to which it ensures even illumination of a given surface. The simple and elegant form of this luminaire will make the lamp look good both in a modern bathroom and in interiors full of classic furniture, in which there are items worth special distinction with light. The light source in this product has a form of SMD LEDs that emit light with a natural white color. Despite low energy consumption of 5W, the luminous flux of the emitted light is high and equals to 320lm. The IP44

ingress protection class guarantees sufficient protection against dust and water splashing from any angle. Thanks to this the lamp is a safe solution for installation in the bathroom and other rooms with increased humidity. This type of lighting has been designed in a way that allows installation on the cabinet or mirror frame. The product is made of aluminum in silver (chrome) color. The length of the luminaire is 30 cm.

## General information:

| Luminous flux:              | 320 lm                                      |
|-----------------------------|---------------------------------------------|
| Rated power:                | 5 W                                         |
| Light source:               | LED SMD                                     |
| Degree of protection (IP):  | 44                                          |
| Colour temperature:         | 4000                                        |
| Nominal voltage:            | 230V~, 50Hz                                 |
| Colour:                     | inox                                        |
| Installation:               | surface mounting                            |
| Motion sensor:              | No                                          |
| Dimensions - depth:         | 40 mm                                       |
| Dimensions - width:         | 300 mm                                      |
| Dimensions - height:        | 100 mm                                      |
| Other features:             | Installation on the cabinet or mirror frame |
| Colour rendering index CRI: | >80                                         |
| Material:                   | aluminum                                    |