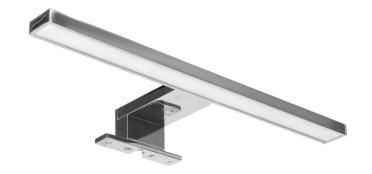

## PRODUCT DESCRIPTION

NORTES LED lamp for illuminating mirrors, showcases, paintings or other elements that we would like to display with light. The lampshade, made of plastic, has a long, flat shape, thanks to which it ensures even illumination of a given surface. The simple and elegant form of this luminaire will make the lamp look good both in a modern bathroom and in interiors full of classic furniture, in which there are items worth special distinction with light. The light source in this product has a form of SMD LEDs that emit light with a natural white color. Despite low energy consumption of 5W, the luminous flux of the emitted light is high and equals to 320lm. The IP44

ingress protection class guarantees sufficient protection against dust and water splashing from any angle. Thanks to this the lamp is a safe solution for installation in the bathroom and other rooms with increased humidity. This type of lighting has been designed in a way that allows installation on the cabinet or mirror frame. The product is made of aluminum in silver (chrome) color. The length of the luminaire is 30 cm.

## General information:

| Luminous flux:              | 320 lm                                      |
|-----------------------------|---------------------------------------------|
| Rated power:                | 5 W                                         |
| Light source:               | LED SMD                                     |
| Degree of protection (IP):  | 44                                          |
| Colour temperature:         | 4000                                        |
| Nominal voltage:            | 230V~, 50Hz                                 |
| Colour:                     | inox                                        |
| Installation:               | surface mounting                            |
| Motion sensor:              | No                                          |
| Dimensions - depth:         | 40 mm                                       |
| Dimensions - width:         | 300 mm                                      |
| Dimensions - height:        | 100 mm                                      |
| Other features:             | Installation on the cabinet or mirror frame |
| Colour rendering index CRI: | >80                                         |
| Material:                   | aluminum                                    |