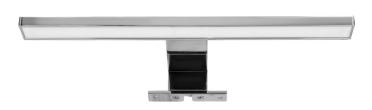

## PRODUCT DESCRIPTION

NORTES LED lamp for illuminating mirrors, showcases, paintings or other elements that we would like to display with light. The lampshade, made of plastic, has a long, flat shape, thanks to which it ensures even illumination of a given surface. The simple and elegant form of this luminaire will make the lamp look good both in a modern bathroom and in interiors full of classic furniture, in which there are items worth special distinction with light. The light source in this product has a form of SMD LEDs that emit light with a natural white color. Despite low energy consumption of 5W, the luminous flux of the emitted light is high and equals to 320lm. The IP44

ingress protection class guarantees sufficient protection against dust and water splashing from any angle. Thanks to this the lamp is a safe solution for installation in the bathroom and other rooms with increased humidity. This type of lighting has been designed in a way that allows installation on the cabinet or mirror frame. The product is made of aluminum in silver (chrome) color. The length of the luminaire is 30 cm.

## General information:

| Luminous flux:              | 320 lm                                      |
|-----------------------------|---------------------------------------------|
| Rated power:                | 5 W                                         |
| Light source:               | LED SMD                                     |
| Degree of protection (IP):  | 44                                          |
| Colour temperature:         | 4000                                        |
| Nominal voltage:            | 230V~, 50Hz                                 |
| Colour:                     | inox                                        |
| Installation:               | surface mounting                            |
| Motion sensor:              | No                                          |
| Dimensions - depth:         | 40 mm                                       |
| Dimensions - width:         | 300 mm                                      |
| Dimensions - height:        | 100 mm                                      |
| Other features:             | Installation on the cabinet or mirror frame |
| Colour rendering index CRI: | >80                                         |
| Material:                   | aluminum                                    |