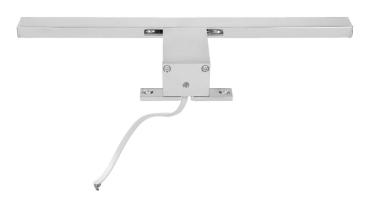

## PRODUCT DESCRIPTION

NORTES LED lamp for illuminating mirrors, showcases, paintings or other elements that we would like to display with light. The lampshade, made of plastic, has a long, flat shape, thanks to which it ensures even illumination of a given surface. The simple and elegant form of this luminaire will make the lamp look good both in a modern bathroom and in interiors full of classic furniture, in which there are items worth special distinction with light. The light source in this product has a form of SMD LEDs that emit light with a natural white color. Despite low energy consumption of 5W, the luminous flux of the emitted light is high and equals to 320lm. The IP44

ingress protection class guarantees sufficient protection against dust and water splashing from any angle. Thanks to this the lamp is a safe solution for installation in the bathroom and other rooms with increased humidity. This type of lighting has been designed in a way that allows installation on the cabinet or mirror frame. The product is made of aluminum in silver (chrome) color. The length of the luminaire is 30 cm.

## General information:

| Luminous flux:              | 320 lm                                      |
|-----------------------------|---------------------------------------------|
| Rated power:                | 5 W                                         |
| Light source:               | LED SMD                                     |
| Degree of protection (IP):  | 44                                          |
| Colour temperature:         | 4000                                        |
| Nominal voltage:            | 230V~, 50Hz                                 |
| Colour:                     | inox                                        |
| Installation:               | surface mounting                            |
| Motion sensor:              | No                                          |
| Dimensions - depth:         | 40 mm                                       |
| Dimensions - width:         | 300 mm                                      |
| Dimensions - height:        | 100 mm                                      |
| Other features:             | Installation on the cabinet or mirror frame |
| Colour rendering index CRI: | >80                                         |
| Material:                   | aluminum                                    |