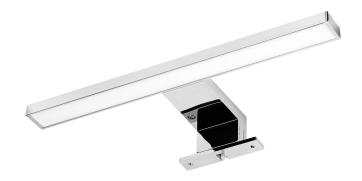

## **PRODUCT DESCRIPTION**

NORTES LED lamp for illuminating mirrors, showcases, paintings or other elements that we would like to display with light. The lampshade, made of plastic, has a long, flat shape, thanks to which it ensures even illumination of a given surface. The simple and elegant form of this luminaire will make the lamp look good both in a modern bathroom and in interiors full of classic furniture, in which there are items worth special distinction with light. The light source in this product has a form of SMD LEDs that emit light with a natural white color. Despite low energy consumption of 5W, the luminous flux of the emitted light is high and equals to 320lm. The IP44

ingress protection class guarantees sufficient protection against dust and water splashing from any angle. Thanks to this the lamp is a safe solution for installation in the bathroom and other rooms with increased humidity. This type of lighting has been designed in a way that allows 4 methods of installation – in a display case, above the mirror and 2 different ways to mount it on the wall. The product is made of plastic in silver (chrome) color. The length of the luminaire is 30 cm.

## General information:

| Luminous flux:              | 320 lm                   |
|-----------------------------|--------------------------|
| Rated power:                | 5 W                      |
| Light source:               | LED SMD                  |
| Degree of protection (IP):  | 44                       |
| Colour temperature:         | 4000                     |
| Nominal voltage:            | 230V~, 50Hz              |
| Colour:                     | chrome                   |
| Installation:               | surface mounting         |
| Motion sensor:              | No                       |
| Dimensions - depth:         | 42 mm                    |
| Dimensions - width:         | 300 mm                   |
| Type of switch:             | on/off                   |
| Dimensions - height:        | 105 mm                   |
| Other features:             | 4 methods of instalation |
| Colour rendering index CRI: | >80                      |
| Material:                   | plastic                  |