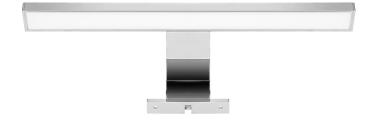

## **PRODUCT DESCRIPTION**

NORTES LED lamp for illuminating mirrors, showcases, paintings or other elements that we would like to display with light. The lampshade, made of plastic, has a long, flat shape, thanks to which it ensures even illumination of a given surface. The simple and elegant form of this luminaire will make the lamp look good both in a modern bathroom and in interiors full of classic furniture, in which there are items worth special distinction with light. The light source in this product has a form of SMD LEDs that emit light with a natural white color. Despite low energy consumption of 5W, the luminous flux of the emitted light is high and equals to 320lm. The IP44

ingress protection class guarantees sufficient protection against dust and water splashing from any angle. Thanks to this the lamp is a safe solution for installation in the bathroom and other rooms with increased humidity. This type of lighting has been designed in a way that allows 4 methods of installation – in a display case, above the mirror and 2 different ways to mount it on the wall. The product is made of plastic in silver (chrome) color. The length of the luminaire is 30 cm.

## General information:

| Luminous flux:              | 320 lm                   |
|-----------------------------|--------------------------|
| Rated power:                | 5 W                      |
| Light source:               | LED SMD                  |
| Degree of protection (IP):  | 44                       |
| Colour temperature:         | 4000                     |
| Nominal voltage:            | 230V~, 50Hz              |
| Colour:                     | chrome                   |
| Installation:               | surface mounting         |
| Motion sensor:              | No                       |
| Dimensions - depth:         | 42 mm                    |
| Dimensions - width:         | 300 mm                   |
| Type of switch:             | on/off                   |
| Dimensions - height:        | 105 mm                   |
| Other features:             | 4 methods of instalation |
| Colour rendering index CRI: | >80                      |
| Material:                   | plastic                  |