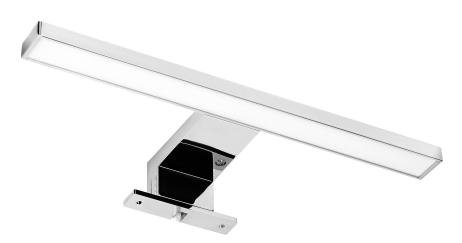

## **PRODUCT DESCRIPTION**

NORTES LED lamp for illuminating mirrors, showcases, paintings or other elements that we would like to display with light. The lampshade, made of plastic, has a long, flat shape, thanks to which it ensures even illumination of a given surface. The simple and elegant form of this luminaire will make the lamp look good both in a modern bathroom and in interiors full of classic furniture, in which there are items worth special distinction with light. The light source in this product has a form of SMD LEDs that emit light with a natural white color. Despite low energy consumption of 5W, the luminous flux of the emitted light is high and equals to 320lm. The IP44

ingress protection class guarantees sufficient protection against dust and water splashing from any angle. Thanks to this the lamp is a safe solution for installation in the bathroom and other rooms with increased humidity. This type of lighting has been designed in a way that allows 4 methods of installation – in a display case, above the mirror and 2 different ways to mount it on the wall. The product is made of plastic in silver (chrome) color. The length of the luminaire is 30 cm.

## General information:

| Luminous flux:              | 320 lm                   |
|-----------------------------|--------------------------|
| Rated power:                | 5 W                      |
| Light source:               | LED SMD                  |
| Degree of protection (IP):  | 44                       |
| Colour temperature:         | 4000                     |
| Nominal voltage:            | 230V~, 50Hz              |
| Colour:                     | chrome                   |
| Installation:               | surface mounting         |
| Motion sensor:              | No                       |
| Dimensions - depth:         | 42 mm                    |
| Dimensions - width:         | 300 mm                   |
| Type of switch:             | on/off                   |
| Dimensions - height:        | 105 mm                   |
| Other features:             | 4 methods of instalation |
| Colour rendering index CRI: | >80                      |
| Material:                   | plastic                  |