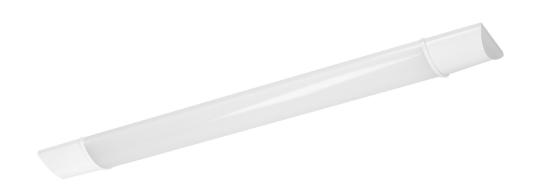

## MOSTRA LED linear light, 20W, 1700lm, 4000K

Marka: ADVITI | Symbol: AD-OP-6087LZM4 | Ean: 5908254817274

**Adviti** 

## PRODUCT DESCRIPTION

LED linear luminaires are an ideal solution to replace traditional fluorescent tubes. They can be used to illuminate the internal parts of rooms such as offices, kitchens, shops, workshops, etc. The modern SMD LED diodes used guarantee high energy efficiency and long life of the device. The presented linear lamp works with a power of 20W and emits light with the luminous flux of 1600 lm. It shines with a natural white color with a temperature of 4000K. Surface mounting. The luminaire is made of plastic - PBT plastic, and the lampshade is milky in color.

## General information:

| Luminous flux:              | 1700 lm               |
|-----------------------------|-----------------------|
| Rated power:                | 20 W                  |
| Light source:               | LED SMD               |
| Degree of protection (IP):  | 20                    |
| Colour temperature:         | 4000K                 |
| Nominal voltage:            | 230V~, 50Hz           |
| Colour:                     | white                 |
| Installation:               | surface mounting      |
| Dimensions - depth:         | 75 mm                 |
| Dimensions - width:         | 600 mm                |
| Dimensions - height:        | 23 mm                 |
| Colour rendering index CRI: | >80                   |
| Material:                   | plastic + PBT plastic |