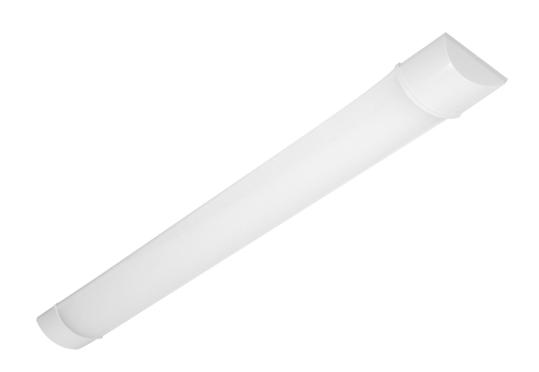

## MOSTRA LED linear fixture 50W, 4700lm, IP20, 4000K

Marka: ADVITI | Symbol: AD-OP-6090LZM4 | Ean: 5908254819735

**Adviti** 

## PRODUCT DESCRIPTION

MOSTRA LED 50W batten light is equipped with modern LED SMD, it is the ideal solution to replace traditional linear lighting with fluorescent lamps. The use of LED technology guarantees high energy efficiency and long life. Product made of plastic + PBT in milky shade. Length - 150cm.