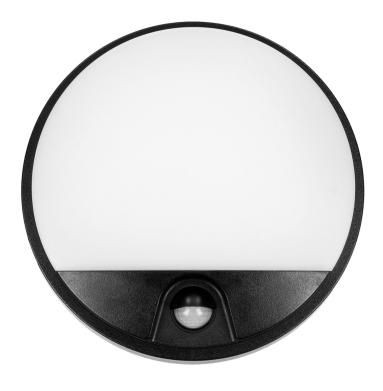

## **PRODUCT DESCRIPTION**

A garden luminaire with a simple shape and a nicely built-in PIR motion sensor, which perfectly illuminates the entrance to the building, driveway, terrace or garden arbors. This outdoor lamp can be mounted on the walls of buildings and even fences. Several identical luminaires mounted at a certain distance from one another will create an interesting and coherent visual effect, and the entrance to the house or office building will be beautifully presented. This luminaire uses SMD LEDs, which guarantee high energy efficiency and have a long service life, because they shine up to 50,000 hours. This lamp suitable for the garden works with rated power

of 10W and emits light with luminous flux of 850 lm. It shines with a natural white color with a temperature of 4000K. The device has a built-in PIR sensor that turns on the light when movement is detected and allows to set the lighting time according to individual preferences (from 10 +/- seconds to 5 +/- minutes). The sensor detects movement both during the day and at night. The maximum detection range is 9 meters. The twilight sensor, depending on the settings, turns on the lighting only when the ambient light intensity is insufficient. The degree of ingress protection IP54 guarantees sufficient protection against dust and water, therefore this garden luminaire will easily withstand even more difficult weather conditions. Available in black or white.