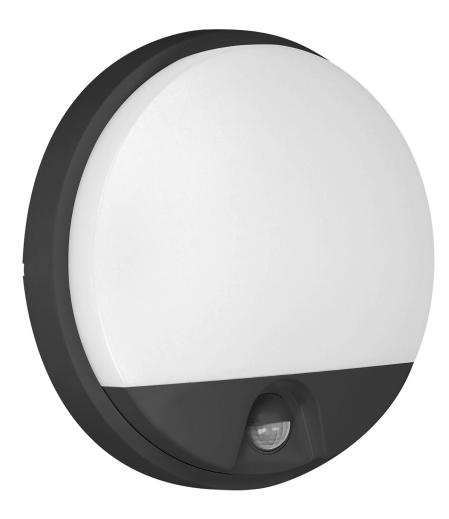

## **PRODUCT DESCRIPTION**

A garden luminaire with a simple shape and a nicely built-in PIR motion sensor, which perfectly illuminates the entrance to the building, driveway, terrace or garden arbors. This outdoor lamp can be mounted on the walls of buildings and even fences. Several identical luminaires mounted at a certain distance from one another will create an interesting and coherent visual effect, and the entrance to the house or office building will be beautifully presented. This luminaire uses SMD LEDs, which guarantee high energy efficiency and have a long service life, because they shine up to 50,000 hours. This lamp suitable for the garden works with rated power

of 10W and emits light with luminous flux of 850 lm. It shines with a natural white color with a temperature of 4000K. The device has a built-in PIR sensor that turns on the light when movement is detected and allows to set the lighting time according to individual preferences (from 10 +/- seconds to 5 +/- minutes). The sensor detects movement both during the day and at night. The maximum detection range is 9 meters. The twilight sensor, depending on the settings, turns on the lighting only when the ambient light intensity is insufficient. The degree of ingress protection IP54 guarantees sufficient protection against dust and water, therefore this garden luminaire will easily withstand even more difficult weather conditions. Available in black or white.