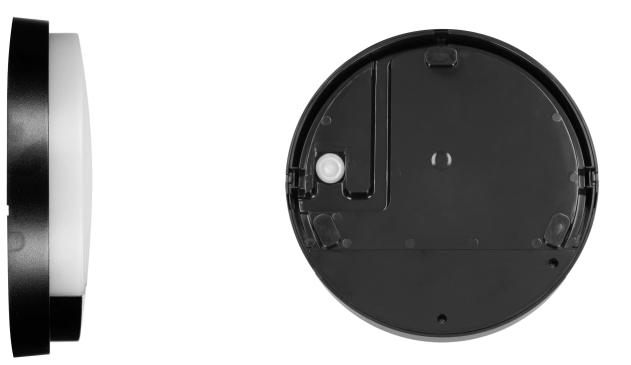

## General information:

| Place of application:                             | Inside and out   |
|---------------------------------------------------|------------------|
| Possibility of cooperation with a dimmer:         | Yes              |
| Installation:                                     | surface-mounting |
| Durability L70/B50:                               | 50000 h          |
| Connection type:                                  | Screw cube       |
| The minimum distance from the illuminated object: | 0,5 m            |
| Luminous flux:                                    | 800 lm           |
| Rated power:                                      | 10 W             |
| Light source:                                     | LED SMD          |
| Degree of protection (IP):                        | 54               |
| Colour temperature:                               | 4000             |
| Beam angle:                                       | 120 °            |
| Nominal voltage:                                  | 230V~, 50Hz      |
| Colour:                                           | black            |
| Solar panel:                                      | No               |
| Dimensions - width:                               | 210 mm           |
| Dimensions - height:                              | 49 mm            |
| Colour rendering index CRI:                       | 85               |
| Material housing:                                 | PC               |
| Detection angle:                                  | 140°             |

Product data sheet

| Material of the lampshade:                   | PC                                          |
|----------------------------------------------|---------------------------------------------|
| Control of the motion sensor:                | Yes                                         |
| Number of on $/$ off cycles:                 | 100000                                      |
| Protection class against electric shock:     | II                                          |
| Type of sensor:                              | PIR                                         |
| Detection range:                             | 9 m                                         |
| Operating temperature:                       | - 20 ~ 40°C                                 |
| Adjustable daylight sensor (LUX):            | Yes                                         |
| Daylight sensor adjustment range (LUX):      | <3–2000lux                                  |
| Adjustable time setting (TIME):              | Yes                                         |
| Lighting time adjustment range (TIME):       | min: 10 sek. ± 3 sek.; max: 5 min. ± 1 min. |
| Adjustment of motion detection range (SENS): | No                                          |