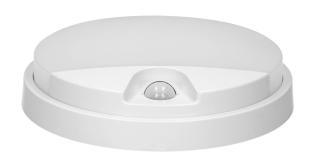

of 10W and emits light with luminous flux of 850 lm. It shines with a natural white color with a temperature of 4000K. The device has a built-in PIR sensor that turns on the light when movement is detected and allows to set the lighting time according to individual preferences (from 10 +/- seconds to 5 +/- minutes). The sensor detects movement both during the day and at night. The maximum detection range is 9 meters. The twilight sensor, depending on the settings, turns on the lighting only when the ambient light intensity is insufficient. The degree of ingress protection IP54 guarantees sufficient protection against dust and water, therefore this garden luminaire will easily withstand even more difficult weather conditions. Available in black or white.