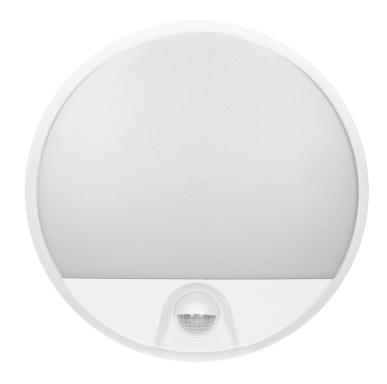

## PRODUCT DESCRIPTION

A garden luminaire with a simple shape and a nicely built-in PIR motion sensor, which perfectly illuminates the entrance to the building, driveway, terrace or garden arbors. This outdoor lamp can be mounted on the walls of buildings and even fences. Several identical luminaires mounted at a certain distance from one another will create an interesting and coherent visual effect, and the entrance to the house or office building will be beautifully presented. This luminaire uses SMD LEDs, which guarantee high energy efficiency and have a long service life, because they shine up to 50,000 hours. This lamp suitable for the garden works with rated power

of 10W and emits light with luminous flux of 850 lm. It shines with a natural white color with a temperature of 4000K. The device has a built-in PIR sensor that turns on the light when movement is detected and allows to set the lighting time according to individual preferences (from 10 +/- seconds to 5 +/- minutes). The sensor detects movement both during the day and at night. The maximum detection range is 9 meters. The twilight sensor, depending on the settings, turns on the lighting only when the ambient light intensity is insufficient. The degree of ingress protection IP54 guarantees sufficient protection against dust and water, therefore this garden luminaire will easily withstand even more difficult weather conditions. Available in black or white.