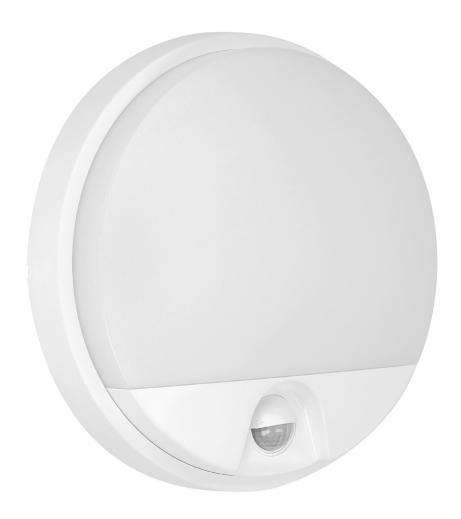

## PRODUCT DESCRIPTION

A garden luminaire with a simple shape and a nicely built-in PIR motion sensor, which perfectly illuminates the entrance to the building, driveway, terrace or garden arbors. This outdoor lamp can be mounted on the walls of buildings and even fences. Several identical luminaires mounted at a certain distance from one another will create an interesting and coherent visual effect, and the entrance to the house or office building will be beautifully presented. This luminaire uses SMD LEDs, which guarantee high energy efficiency and have a long service life, because they shine up to 50,000 hours. This lamp suitable for the garden works with rated power

of 10W and emits light with luminous flux of 850 lm. It shines with a natural white color with a temperature of 4000K. The device has a built-in PIR sensor that turns on the light when movement is detected and allows to set the lighting time according to individual preferences (from 10 +/- seconds to 5 +/- minutes). The sensor detects movement both during the day and at night. The maximum detection range is 9 meters. The twilight sensor, depending on the settings, turns on the lighting only when the ambient light intensity is insufficient. The degree of ingress protection IP54 guarantees sufficient protection against dust and water, therefore this garden luminaire will easily withstand even more difficult weather conditions. Available in black or white.