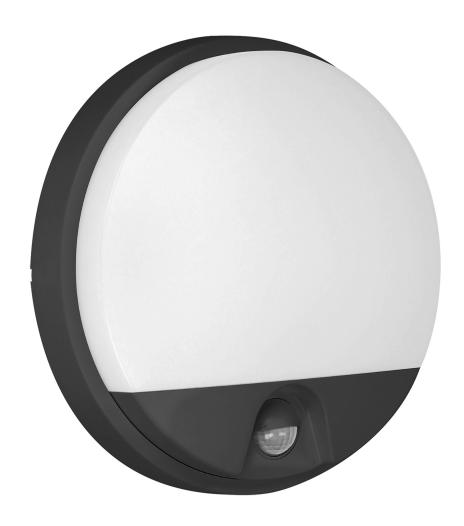

## AGAT LED 15W, garden luminiare with motion sensor, 140°, 1100lm, IP54, 4000K, black

Marka: ADVITI | Symbol: AD-OP-6112BLPMR4 | Ean: 5908254817533

**Adviti** 

## PRODUCT DESCRIPTION

A garden luminaire with a simple shape and a neatly built-in PIR motion sensor, which perfectly illuminates the entrance to the building, driveway, terrace or garden arbors. This outdoor lamp can be mounted on the walls of buildings and even fences. Several identical luminaires mounted at a certain distance from one another will create an interesting and coherent visual effect, and the entrance to the house or office building will be beautifully presented. The luminaire uses SMD LEDs, which guarantee high energy efficiency and have a long service life, because they shine up to 50,000 hours. The presented garden lamp works with rated power of

15W and emits light with luminous flux of 1100 lm. It shines with a natural white color with a temperature of 4000K. The device has a built-in PIR sensor that turns on the light when movement is detected and allows to set the lighting time according to individual preferences (from 10 +/- seconds to 5 +/- minutes). The sensor detects movement both during the day and at night. The maximum detection range is 9 meters. The twilight sensor, depending on the settings, switches the lighting on only when the ambient light intensity is insufficient. The degree of ingress protection IP54 guarantees sufficient protection against dust and water, so this garden luminaire will easily withstand even more difficult weather conditions. The lamp is available in white and black.