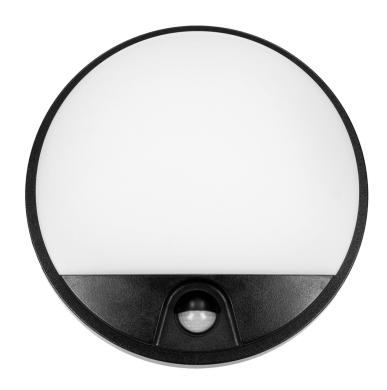

## AGAT LED 15W, garden luminiare with motion sensor, 140°, 1100lm, IP54, 4000K, black

Marka: ADVITI | Symbol: AD-OP-6112BLPMR4 | Ean: 5908254817533

**Adviti** 

## PRODUCT DESCRIPTION

A garden luminaire with a simple shape and a neatly built-in PIR motion sensor, which perfectly illuminates the entrance to the building, driveway, terrace or garden arbors. This outdoor lamp can be mounted on the walls of buildings and even fences. Several identical luminaires mounted at a certain distance from one another will create an interesting and coherent visual effect, and the entrance to the house or office building will be beautifully presented. The luminaire uses SMD LEDs, which guarantee high energy efficiency and have a long service life, because they shine up to 50,000 hours. The presented garden lamp works with rated power of

15W and emits light with luminous flux of 1100 lm. It shines with a natural white color with a temperature of 4000K. The device has a built-in PIR sensor that turns on the light when movement is detected and allows to set the lighting time according to individual preferences (from 10 +/- seconds to 5 +/- minutes). The sensor detects movement both during the day and at night. The maximum detection range is 9 meters. The twilight sensor, depending on the settings, switches the lighting on only when the ambient light intensity is insufficient. The degree of ingress protection IP54 guarantees sufficient protection against dust and water, so this garden luminaire will easily withstand even more difficult weather conditions. The lamp is available in white and black.