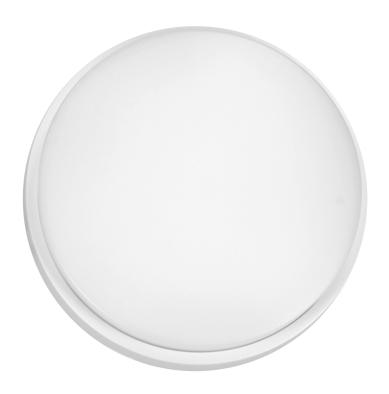

## AGAT LED garden lamp, 15W, 1100lm, IP54, 4000K, white

Marka: ADVITI | Symbol: AD-OP-6112WLPM4 | Ean: 5908254818615

## **PRODUCT DESCRIPTION**

A garden luminaire with a simple shape which perfectly illuminates the entrance to the building, driveway, terrace or garden arbors. This outdoor lamp can be mounted on the walls of buildings and even fences. Several identical luminaires mounted at a certain distance from one another will create an interesting and coherent visual effect, and the entrance to the house or office building will be beautifully presented. This luminaire uses SMD LEDs, which guarantee high energy efficiency and have a long service life, because they shine up to 50,000 hours. This lamp suitable for the garden works with rated power of 15W and emits light with

luminous flux of 1100 lm. It shines with a natural white color with a temperature of 4000K. The degree of ingress protection IP54 guarantees sufficient protection against dust and water, therefore this garden luminaire will easily withstand even more difficult weather conditions.