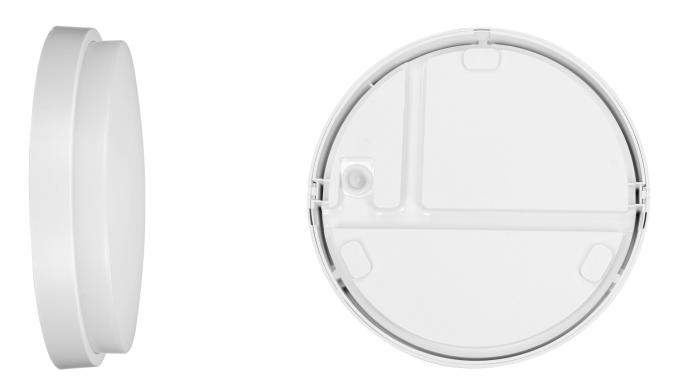

## **PRODUCT DESCRIPTION**

A garden luminaire with a simple shape which perfectly illuminates the entrance to the building, driveway, terrace or garden arbors. This outdoor lamp can be mounted on the walls of buildings and even fences. Several identical luminaires mounted at a certain distance from one another will create an interesting and coherent visual effect, and the entrance to the house or office building will be beautifully presented. This luminaire uses SMD LEDs, which guarantee high energy efficiency and have a long service life, because they shine up to 50,000 hours. This lamp suitable for the garden works with rated power of 15W and emits light with

## General information:

| Place of application:                             | Inside and out |
|---------------------------------------------------|----------------|
| Possibility of cooperation with a dimmer:         | No             |
| Durability L70/B50:                               | 50000 h        |
| Connection type:                                  | Screw cube     |
| The minimum distance from the illuminated object: | 0,5 m          |
| Luminous flux:                                    | 1100 lm        |
| Rated power:                                      | 15 W           |
| Light source:                                     | LED SMD        |
| Degree of protection (IP):                        | 54             |
| Colour temperature:                               | 4000           |
| Beam angle:                                       | 120 °          |
| Nominal voltage:                                  | 230V~, 50Hz    |
| Colour:                                           | white          |
| Solar panel:                                      | No             |
| Dimensions - width:                               | 210 mm         |
| Dimensions - height:                              | 49 mm          |
| Colour rendering index CRI:                       | 85             |
| Material housing:                                 | PC             |
| Material of the lampshade:                        | PC             |
| Control of the motion sensor:                     | No             |
| Number of on / off cycles:                        | 10000          |
| Protection class against electric shock:          | II             |
| Operating temperature:                            | - 20 ~ 40°C    |