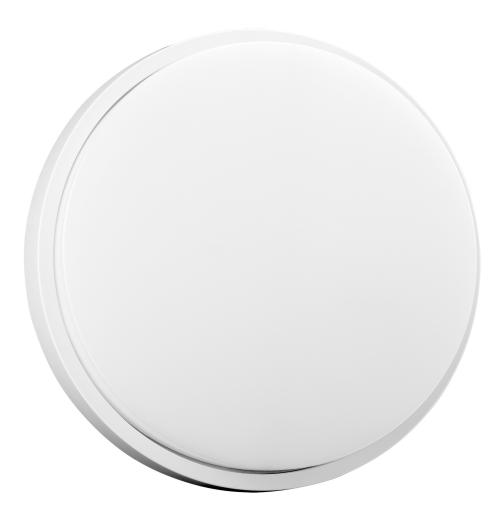

## AGAT LED garden lamp, 15W, 1100lm, IP54, 4000K, white

Marka: ADVITI | Symbol: AD-OP-6112WLPM4 | Ean: 5908254818615

## **PRODUCT DESCRIPTION**

A garden luminaire with a simple shape which perfectly illuminates the entrance to the building, driveway, terrace or garden arbors. This outdoor lamp can be mounted on the walls of buildings and even fences. Several identical luminaires mounted at a certain distance from one another will create an interesting and coherent visual effect, and the entrance to the house or office building will be beautifully presented. This luminaire uses SMD LEDs, which guarantee high energy efficiency and have a long service life, because they shine up to 50,000 hours. This lamp suitable for the garden works with rated power of 15W and emits light with

luminous flux of 1100 lm. It shines with a natural white color with a temperature of 4000K. The degree of ingress protection IP54 guarantees sufficient protection against dust and water, therefore this garden luminaire will easily withstand even more difficult weather conditions.