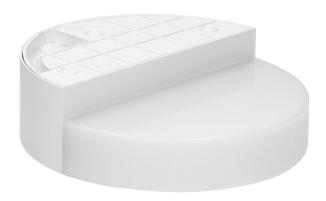

## PRODUCT DESCRIPTION

This garden luminaire features both, good quality and high durability. It can be mounted on building facades or concrete fences creating a unique lighting scene. Modern LED diodes guarantee high energy efficiency and long service lifetime. It is equipped with PIR sensor which triggers the lighting only when a motion has been detected, and a twilight sensor (depending on the settings) which switches the light on only when it is needed. The device has got potentiometers to adjust lighting time and light intensity. Made of shatterproof polycarbonate (PC).