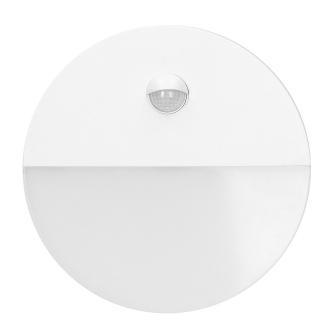

## HALIT LED garden luminaire 10W with PIR motion sensor 140°, 600lm, IP65, 4000K, IK10, white

Marka: ADVITI | Symbol: AD-OP-6116WLPMR4 | Ean: 5908254821172

**Adviti** 

## PRODUCT DESCRIPTION

This garden luminaire features both, good quality and high durability. It can be mounted on building facades or concrete fences creating a unique lighting scene. Modern LED diodes guarantee high energy efficiency and long service lifetime. It is equipped with PIR sensor which triggers the lighting only when a motion has been detected, and a twilight sensor (depending on the settings) which switches the light on only when it is needed. The device has got potentiometers to adjust lighting time and light intensity. Made of shatterproof polycarbonate (PC).