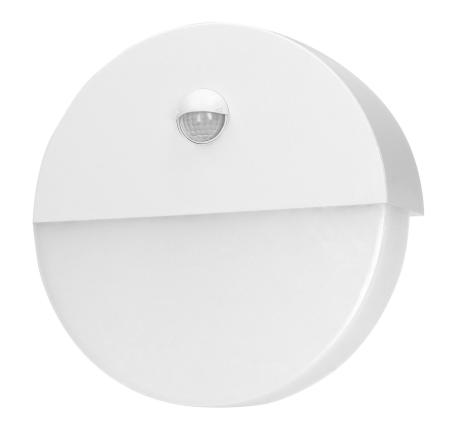

## HALIT LED garden luminaire 10W with PIR motion sensor 140°, 600lm, IP65, 4000K, IK10, white

Marka: ADVITI | Symbol: AD-OP-6116WLPMR4 | Ean: 5908254821172

**Adviti** 

## PRODUCT DESCRIPTION

This garden luminaire features both, good quality and high durability. It can be mounted on building facades or concrete fences creating a unique lighting scene. Modern LED diodes guarantee high energy efficiency and long service lifetime. It is equipped with PIR sensor which triggers the lighting only when a motion has been detected, and a twilight sensor (depending on the settings) which switches the light on only when it is needed. The device has got potentiometers to adjust lighting time and light intensity. Made of shatterproof polycarbonate (PC).