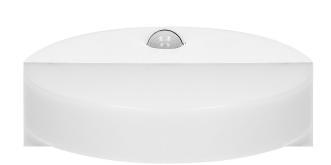

## HALIT LED garden luminaire 10W with PIR motion sensor 140°, 600lm, IP65, 4000K, IK10, white

Marka: ADVITI | Symbol: AD-OP-6116WLPMR4 | Ean: 5908254821172

**Adviti** 

## PRODUCT DESCRIPTION

This garden luminaire features both, good quality and high durability. It can be mounted on building facades or concrete fences creating a unique lighting scene. Modern LED diodes guarantee high energy efficiency and long service lifetime. It is equipped with PIR sensor which triggers the lighting only when a motion has been detected, and a twilight sensor (depending on the settings) which switches the light on only when it is needed. The device has got potentiometers to adjust lighting time and light intensity. Made of shatterproof polycarbonate (PC).