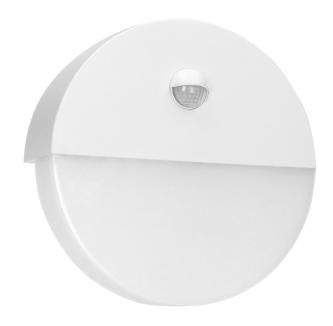

## HALIT LED garden luminaire 10W with PIR motion sensor 140°, 600lm, IP65, 4000K, IK10, white

Marka: ADVITI | Symbol: AD-OP-6116WLPMR4 | Ean: 5908254821172

**Adviti** 

## PRODUCT DESCRIPTION

This garden luminaire features both, good quality and high durability. It can be mounted on building facades or concrete fences creating a unique lighting scene. Modern LED diodes guarantee high energy efficiency and long service lifetime. It is equipped with PIR sensor which triggers the lighting only when a motion has been detected, and a twilight sensor (depending on the settings) which switches the light on only when it is needed. The device has got potentiometers to adjust lighting time and light intensity. Made of shatterproof polycarbonate (PC).