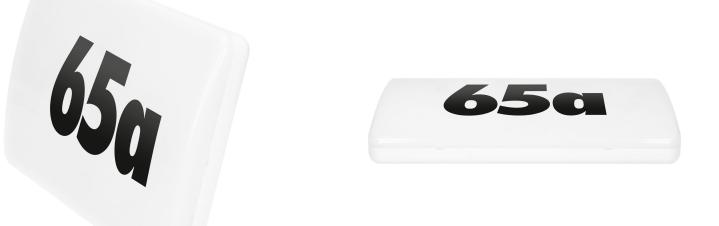

## **PRODUCT DESCRIPTION**

This LED house lamp with number is a perfect solution for building facades or concrete fences. It is equipped with modern LED SMD diodes that guarantee high energy-efficiency and long service lifetime. This lamp operates with a power of 12W and 950lm. It glows with natural white light with a temperature of 4000K. The use of a twilight sensor means that the lamp turns on only when needed. High ingress protection IP65 protects inner parts of the lamp against dust, dirt and water, so this garden luminaire will easily survive even the most difficult weather conditions.

## General information:

| Luminous flux:                    | 950 lm          |
|-----------------------------------|-----------------|
| Rated power:                      | 12 W            |
| Light source:                     | LED SMD         |
| Degree of protection (IP):        | 65              |
| Colour temperature:               | 4000            |
| Nominal voltage:                  | 230V~, 50Hz     |
| Colour:                           | white           |
| Dimensions - depth:               | 52 mm           |
| Dimensions - width:               | 300 mm          |
| Dimensions - height:              | 195 mm          |
| Other features:                   | Twilight sensor |
| Colour rendering index CRI:       | >85             |
| Material of the lampshade:        | polycarbonate   |
| Control of the motion sensor:     | No              |
| Adjustable daylight sensor (LUX): | Yes             |
| Adjustable time setting (TIME):   | No              |