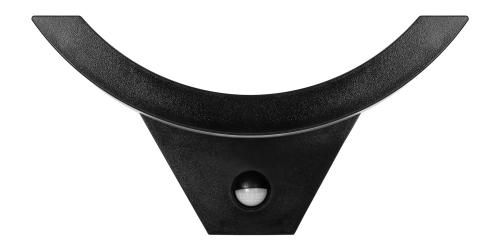

## SPINEL LED 10W garden luminaire with PIR motion sensor, 140°, 800lm, IP54, 4000K, IK10, black

Marka: ADVITI | Symbol: AD-OP-6119BLPMR4 | Ean: 5908254818622

**Adviti** 

## PRODUCT DESCRIPTION

A garden luminaire with a simple shape and a nicely built-in PIR motion sensor, which perfectly illuminates the entrance to the building, driveway, terrace or garden arbors. This outdoor lamp can be mounted on the walls of buildings and even fences. Several identical luminaires mounted at a certain distance from one another will create an interesting and coherent visual effect, and the entrance to the house or office building will be beautifully presented. This luminaire uses SMD LEDs, which guarantee high energy efficiency and have a long service life, because they shine up to 50,000 hours. This lamp suitable for the garden works with rated power

of 10W and emits light with luminous flux of 800 lm. It shines with a natural white color with a temperature of 4000K. The device has a built-in PIR sensor that turns on the light when movement is detected and allows to set the lighting time according to individual preferences (from 10 +/- seconds to 5 +/- minutes). The sensor detects movement both during the day and at night. The maximum detection range is 9 meters. The device is equipped with potentiometers to adjust the lighting time and sensitivity of light intensity. The degree of ingress protection IP54 guarantees sufficient protection against dust and water, therefore this garden luminaire will easily withstand even more difficult weather conditions. Material: polycarbonate (PC), unbreakable.