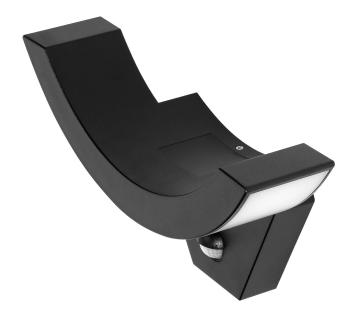

## SPINEL LED 10W garden luminaire with PIR motion sensor, 140°, 800lm, IP54, 4000K, IK10, black

Marka: ADVITI | Symbol: AD-OP-6119BLPMR4 | Ean: 5908254818622

**Adviti** 

## PRODUCT DESCRIPTION

A garden luminaire with a simple shape and a nicely built-in PIR motion sensor, which perfectly illuminates the entrance to the building, driveway, terrace or garden arbors. This outdoor lamp can be mounted on the walls of buildings and even fences. Several identical luminaires mounted at a certain distance from one another will create an interesting and coherent visual effect, and the entrance to the house or office building will be beautifully presented. This luminaire uses SMD LEDs, which guarantee high energy efficiency and have a long service life, because they shine up to 50,000 hours. This lamp suitable for the garden works with rated power

of 10W and emits light with luminous flux of 800 lm. It shines with a natural white color with a temperature of 4000K. The device has a built-in PIR sensor that turns on the light when movement is detected and allows to set the lighting time according to individual preferences (from 10 +/- seconds to 5 +/- minutes). The sensor detects movement both during the day and at night. The maximum detection range is 9 meters. The device is equipped with potentiometers to adjust the lighting time and sensitivity of light intensity. The degree of ingress protection IP54 guarantees sufficient protection against dust and water, therefore this garden luminaire will easily withstand even more difficult weather conditions. Material: polycarbonate (PC), unbreakable.