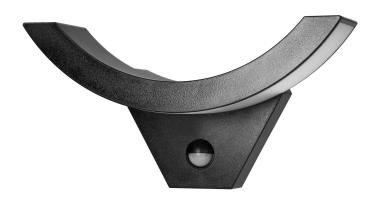

## SPINEL LED 10W garden luminaire with PIR motion sensor, 140°, 800lm, IP54, 4000K, IK10, black

Marka: ADVITI | Symbol: AD-OP-6119BLPMR4 | Ean: 5908254818622

**Adviti** 

## PRODUCT DESCRIPTION

A garden luminaire with a simple shape and a nicely built-in PIR motion sensor, which perfectly illuminates the entrance to the building, driveway, terrace or garden arbors. This outdoor lamp can be mounted on the walls of buildings and even fences. Several identical luminaires mounted at a certain distance from one another will create an interesting and coherent visual effect, and the entrance to the house or office building will be beautifully presented. This luminaire uses SMD LEDs, which guarantee high energy efficiency and have a long service life, because they shine up to 50,000 hours. This lamp suitable for the garden works with rated power

of 10W and emits light with luminous flux of 800 lm. It shines with a natural white color with a temperature of 4000K. The device has a built-in PIR sensor that turns on the light when movement is detected and allows to set the lighting time according to individual preferences (from 10 +/- seconds to 5 +/- minutes). The sensor detects movement both during the day and at night. The maximum detection range is 9 meters. The device is equipped with potentiometers to adjust the lighting time and sensitivity of light intensity. The degree of ingress protection IP54 guarantees sufficient protection against dust and water, therefore this garden luminaire will easily withstand even more difficult weather conditions. Material: polycarbonate (PC), unbreakable.