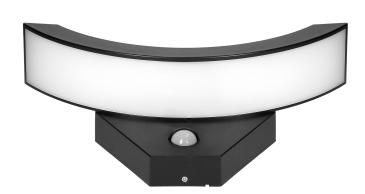

## SPINEL LED 10W garden luminaire with PIR motion sensor, 140°, 800lm, IP54, 4000K, IK10, black

Marka: ADVITI | Symbol: AD-OP-6119BLPMR4 | Ean: 5908254818622

**Adviti** 

## PRODUCT DESCRIPTION

A garden luminaire with a simple shape and a nicely built-in PIR motion sensor, which perfectly illuminates the entrance to the building, driveway, terrace or garden arbors. This outdoor lamp can be mounted on the walls of buildings and even fences. Several identical luminaires mounted at a certain distance from one another will create an interesting and coherent visual effect, and the entrance to the house or office building will be beautifully presented. This luminaire uses SMD LEDs, which guarantee high energy efficiency and have a long service life, because they shine up to 50,000 hours. This lamp suitable for the garden works with rated power

of 10W and emits light with luminous flux of 800 lm. It shines with a natural white color with a temperature of 4000K. The device has a built-in PIR sensor that turns on the light when movement is detected and allows to set the lighting time according to individual preferences (from 10 +/- seconds to 5 +/- minutes). The sensor detects movement both during the day and at night. The maximum detection range is 9 meters. The device is equipped with potentiometers to adjust the lighting time and sensitivity of light intensity. The degree of ingress protection IP54 guarantees sufficient protection against dust and water, therefore this garden luminaire will easily withstand even more difficult weather conditions. Material: polycarbonate (PC), unbreakable.