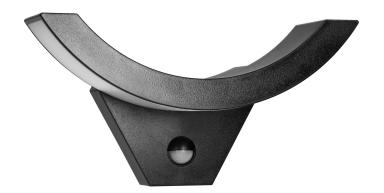

## SPINEL LED 10W garden luminaire with PIR motion sensor, 140°, 800lm, IP54, 4000K, IK10, black

Marka: ADVITI | Symbol: AD-OP-6119BLPMR4 | Ean: 5908254818622

**Adviti** 

## PRODUCT DESCRIPTION

A garden luminaire with a simple shape and a nicely built-in PIR motion sensor, which perfectly illuminates the entrance to the building, driveway, terrace or garden arbors. This outdoor lamp can be mounted on the walls of buildings and even fences. Several identical luminaires mounted at a certain distance from one another will create an interesting and coherent visual effect, and the entrance to the house or office building will be beautifully presented. This luminaire uses SMD LEDs, which guarantee high energy efficiency and have a long service life, because they shine up to 50,000 hours. This lamp suitable for the garden works with rated power

of 10W and emits light with luminous flux of 800 lm. It shines with a natural white color with a temperature of 4000K. The device has a built-in PIR sensor that turns on the light when movement is detected and allows to set the lighting time according to individual preferences (from 10 +/- seconds to 5 +/- minutes). The sensor detects movement both during the day and at night. The maximum detection range is 9 meters. The device is equipped with potentiometers to adjust the lighting time and sensitivity of light intensity. The degree of ingress protection IP54 guarantees sufficient protection against dust and water, therefore this garden luminaire will easily withstand even more difficult weather conditions. Material: polycarbonate (PC), unbreakable.