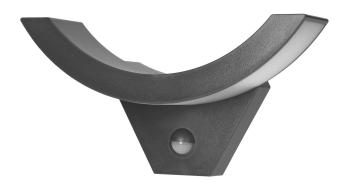

## PRODUCT DESCRIPTION

A garden luminaire with a simple shape and a nicely built-in PIR motion sensor, which perfectly illuminates the entrance to the building, driveway, terrace or garden arbors. This outdoor lamp can be mounted on the walls of buildings and even fences. Several identical luminaires mounted at a certain distance from one another will create an interesting and coherent visual effect, and the entrance to the house or office building will be beautifully presented. This luminaire uses SMD LEDs, which guarantee high energy efficiency and have a long service life, because they shine up to 50,000 hours. This lamp suitable for the garden works with rated power

of 10W and emits light with luminous flux of 800 lm. It shines with a natural white color with a temperature of 4000K. The device has a built-in PIR sensor that turns on the light when movement is detected and allows to set the lighting time according to individual preferences (from 10 + /- seconds to 5 + /- minutes). The sensor detects movement both during the day and at night. The maximum detection range is 9 meters. The device is equipped with potentiometers to adjust the lighting time and sensitivity of light intensity. The degree of ingress protection IP54 guarantees sufficient protection against dust and water, therefore this garden luminaire will easily withstand even more difficult weather conditions. Material: polycarbonate (PC), unbreakable.

## General information:

| Luminous flux:                          | 800 lm        |
|-----------------------------------------|---------------|
| Rated power:                            | 10 W          |
| Light source:                           | LED SMD       |
| Degree of protection (IP):              | 54            |
| Colour temperature:                     | 4000          |
| Colour:                                 | grey          |
| Solar panel:                            | No            |
| Dimensions - depth:                     | 90 mm         |
| Dimensions - width:                     | 289 mm        |
| Dimensions - height:                    | 147 mm        |
| Colour rendering index CRI:             | >85           |
| Detection angle:                        | 140°          |
| Material of the lampshade:              | polycarbonate |
| Control of the motion sensor:           | Yes           |
| Type of sensor:                         | PIR           |
| Detection range:                        | 9 m           |
| Adjustable daylight sensor (LUX):       | Yes           |
| Daylight sensor adjustment range (LUX): | <3-2000lux    |
| Adjustable time setting (TIME):         | Yes           |