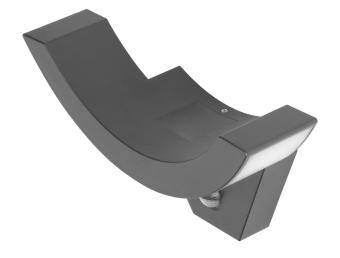

## PRODUCT DESCRIPTION

A garden luminaire with a simple shape and a nicely built-in PIR motion sensor, which perfectly illuminates the entrance to the building, driveway, terrace or garden arbors. This outdoor lamp can be mounted on the walls of buildings and even fences. Several identical luminaires mounted at a certain distance from one another will create an interesting and coherent visual effect, and the entrance to the house or office building will be beautifully presented. This luminaire uses SMD LEDs, which guarantee high energy efficiency and have a long service life, because they shine up to 50,000 hours. This lamp suitable for the garden works with rated power

of 10W and emits light with luminous flux of 800 lm. It shines with a natural white color with a temperature of 4000K. The device has a built-in PIR sensor that turns on the light when movement is detected and allows to set the lighting time according to individual preferences (from 10 + /- seconds to 5 + /- minutes). The sensor detects movement both during the day and at night. The maximum detection range is 9 meters. The device is equipped with potentiometers to adjust the lighting time and sensitivity of light intensity. The degree of ingress protection IP54 guarantees sufficient protection against dust and water, therefore this garden luminaire will easily withstand even more difficult weather conditions. Material: polycarbonate (PC), unbreakable.