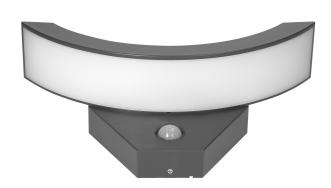

## SPINEL LED 10W garden luminaire with PIR motion sensor, 140°, 800lm, IP54, 4000K, IK10, grey

Marka: ADVITI | Symbol: AD-OP-6119GLPMR4 | Ean: 5908254818639

**Adviti** 

## PRODUCT DESCRIPTION

A garden luminaire with a simple shape and a nicely built-in PIR motion sensor, which perfectly illuminates the entrance to the building, driveway, terrace or garden arbors. This outdoor lamp can be mounted on the walls of buildings and even fences. Several identical luminaires mounted at a certain distance from one another will create an interesting and coherent visual effect, and the entrance to the house or office building will be beautifully presented. This luminaire uses SMD LEDs, which guarantee high energy efficiency and have a long service life, because they shine up to 50,000 hours. This lamp suitable for the garden works with rated power

of 10W and emits light with luminous flux of 800 lm. It shines with a natural white color with a temperature of 4000K. The device has a built-in PIR sensor that turns on the light when movement is detected and allows to set the lighting time according to individual preferences (from 10 + /- seconds to 5 + /- minutes). The sensor detects movement both during the day and at night. The maximum detection range is 9 meters. The device is equipped with potentiometers to adjust the lighting time and sensitivity of light intensity. The degree of ingress protection IP54 guarantees sufficient protection against dust and water, therefore this garden luminaire will easily withstand even more difficult weather conditions. Material: polycarbonate (PC), unbreakable.