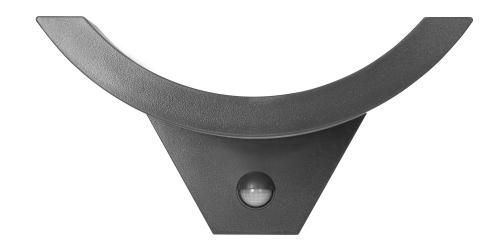

## PRODUCT DESCRIPTION

A garden luminaire with a simple shape and a nicely built-in PIR motion sensor, which perfectly illuminates the entrance to the building, driveway, terrace or garden arbors. This outdoor lamp can be mounted on the walls of buildings and even fences. Several identical luminaires mounted at a certain distance from one another will create an interesting and coherent visual effect, and the entrance to the house or office building will be beautifully presented. This luminaire uses SMD LEDs, which guarantee high energy efficiency and have a long service life, because they shine up to 50,000 hours. This lamp suitable for the garden works with rated power

of 10W and emits light with luminous flux of 800 lm. It shines with a natural white color with a temperature of 4000K. The device has a built-in PIR sensor that turns on the light when movement is detected and allows to set the lighting time according to individual preferences (from 10 + /- seconds to 5 + /- minutes). The sensor detects movement both during the day and at night. The maximum detection range is 9 meters. The device is equipped with potentiometers to adjust the lighting time and sensitivity of light intensity. The degree of ingress protection IP54 guarantees sufficient protection against dust and water, therefore this garden luminaire will easily withstand even more difficult weather conditions. Material: polycarbonate (PC), unbreakable.

## General information:

| Luminous flux:                          | 800 lm        |
|-----------------------------------------|---------------|
| Rated power:                            | 10 W          |
| Light source:                           | LED SMD       |
| Degree of protection (IP):              | 54            |
| Colour temperature:                     | 4000          |
| Colour:                                 | grey          |
| Solar panel:                            | No            |
| Dimensions - depth:                     | 90 mm         |
| Dimensions - width:                     | 289 mm        |
| Dimensions - height:                    | 147 mm        |
| Colour rendering index CRI:             | >85           |
| Detection angle:                        | 140°          |
| Material of the lampshade:              | polycarbonate |
| Control of the motion sensor:           | Yes           |
| Type of sensor:                         | PIR           |
| Detection range:                        | 9 m           |
| Adjustable daylight sensor (LUX):       | Yes           |
| Daylight sensor adjustment range (LUX): | <3-2000lux    |
| Adjustable time setting (TIME):         | Yes           |