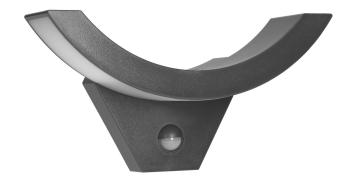

## PRODUCT DESCRIPTION

A garden luminaire with a simple shape and a nicely built-in PIR motion sensor, which perfectly illuminates the entrance to the building, driveway, terrace or garden arbors. This outdoor lamp can be mounted on the walls of buildings and even fences. Several identical luminaires mounted at a certain distance from one another will create an interesting and coherent visual effect, and the entrance to the house or office building will be beautifully presented. This luminaire uses SMD LEDs, which guarantee high energy efficiency and have a long service life, because they shine up to 50,000 hours. This lamp suitable for the garden works with rated power

of 10W and emits light with luminous flux of 800 lm. It shines with a natural white color with a temperature of 4000K. The device has a built-in PIR sensor that turns on the light when movement is detected and allows to set the lighting time according to individual preferences (from 10 + /- seconds to 5 + /- minutes). The sensor detects movement both during the day and at night. The maximum detection range is 9 meters. The device is equipped with potentiometers to adjust the lighting time and sensitivity of light intensity. The degree of ingress protection IP54 guarantees sufficient protection against dust and water, therefore this garden luminaire will easily withstand even more difficult weather conditions. Material: polycarbonate (PC), unbreakable.

## General information:

| Luminous flux:                          | 800 lm        |
|-----------------------------------------|---------------|
| Rated power:                            | 10 W          |
| Light source:                           | LED SMD       |
| Degree of protection (IP):              | 54            |
| Colour temperature:                     | 4000          |
| Colour:                                 | grey          |
| Solar panel:                            | No            |
| Dimensions - depth:                     | 90 mm         |
| Dimensions - width:                     | 289 mm        |
| Dimensions - height:                    | 147 mm        |
| Colour rendering index CRI:             | >85           |
| Detection angle:                        | 140°          |
| Material of the lampshade:              | polycarbonate |
| Control of the motion sensor:           | Yes           |
| Type of sensor:                         | PIR           |
| Detection range:                        | 9 m           |
| Adjustable daylight sensor (LUX):       | Yes           |
| Daylight sensor adjustment range (LUX): | <3-2000lux    |
| Adjustable time setting (TIME):         | Yes           |