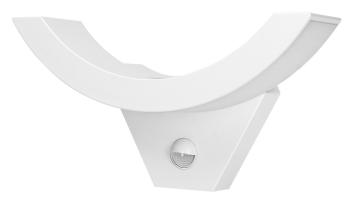

## **PRODUCT DESCRIPTION**

A garden luminaire with a modern, interesting shape and a neatly built-in motion sensor, which perfectly illuminates the interior of rooms, staircases, as well as the entrance to the building, driveway, terrace or garden arbors. This outdoor lamp can be mounted on the walls of buildings and even fences. Several identical luminaires mounted at a certain distance from one another will create an interesting and coherent visual effect, and the entrance to the house or office building will be beautifully presented. The luminaire uses SMD LED diodes, which guarantee high energy efficiency and have a long service life. The presented garden lamp

works with rated power of 10W and emits light with luminous flux of 800 lm. It shines with a natural white color, with a temperature of 4000K. The device has a built-in PIR sensor that turns on the light when the movement is detected and allows to set the lighting time according to your preferences (from 10 +/- seconds to 5 +/- minutes). The sensor detects movement both during the day and at night. The maximum detection range is 9 meters. The twilight sensor, depending on the settings, turns the lighting on only when the ambient light intensity is insufficient. The degree of ingress protection IP54 guarantees sufficient protection against dust and water, so this garden luminaire will easily withstand even more difficult weather conditions. The lamp is available in white. Material: unbreakable polycarbonate (PC).