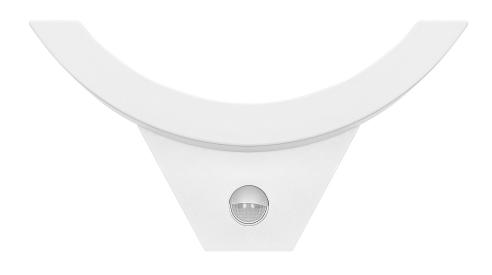

## **PRODUCT DESCRIPTION**

A garden luminaire with a modern, interesting shape and a neatly built-in motion sensor, which perfectly illuminates the interior of rooms, staircases, as well as the entrance to the building, driveway, terrace or garden arbors. This outdoor lamp can be mounted on the walls of buildings and even fences. Several identical luminaires mounted at a certain distance from one another will create an interesting and coherent visual effect, and the entrance to the house or office building will be beautifully presented. The luminaire uses SMD LED diodes, which guarantee high energy efficiency and have a long service life. The presented garden lamp

works with rated power of 10W and emits light with luminous flux of 800 lm. It shines with a natural white color, with a temperature of 4000K. The device has a built-in PIR sensor that turns on the light when the movement is detected and allows to set the lighting time according to your preferences (from 10 +/- seconds to 5 +/- minutes). The sensor detects movement both during the day and at night. The maximum detection range is 9 meters. The twilight sensor, depending on the settings, turns the lighting on only when the ambient light intensity is insufficient. The degree of ingress protection IP54 guarantees sufficient protection against dust and water, so this garden luminaire will easily withstand even more difficult weather conditions. The lamp is available in white. Material: unbreakable polycarbonate (PC).