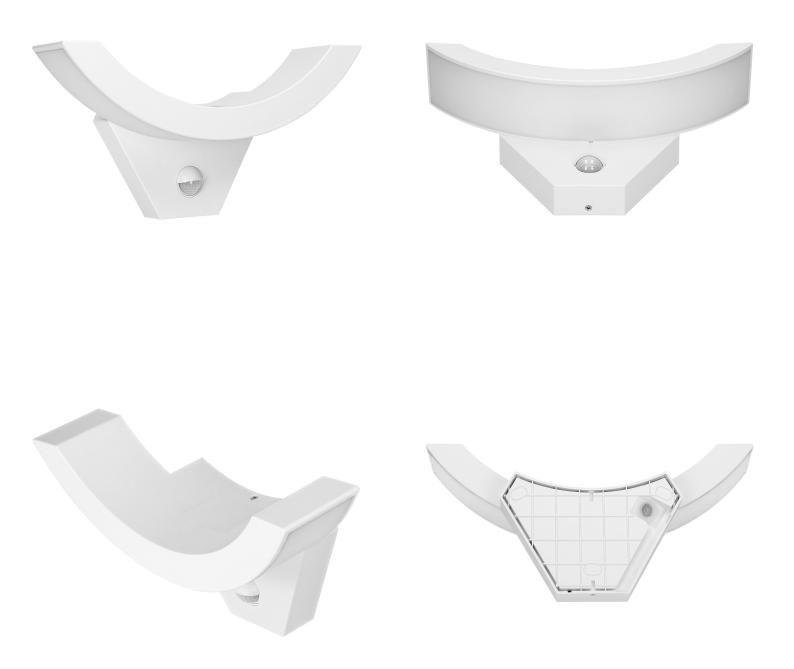

## **PRODUCT DESCRIPTION**

A garden luminaire with a modern, interesting shape and a neatly built-in motion sensor, which perfectly illuminates the interior of rooms, staircases, as well as the entrance to the building, driveway, terrace or garden arbors. This outdoor lamp can be mounted on the walls of buildings and even fences. Several identical luminaires mounted at a certain distance from one another will create an interesting and coherent visual effect, and the entrance to the house or office building will be beautifully presented. The luminaire uses SMD LED diodes, which guarantee high energy efficiency and have a long service life. The presented garden lamp

works with rated power of 10W and emits light with luminous flux of 800 lm. It shines with a natural white color, with a temperature of 4000K. The device has a built-in PIR sensor that turns on the light when the movement is detected and allows to set the lighting time according to your preferences (from 10 +/- seconds to 5 +/- minutes). The sensor detects movement both during the day and at night. The maximum detection range is 9 meters. The twilight sensor, depending on the settings, turns the lighting on only when the ambient light intensity is insufficient. The degree of ingress protection IP54 guarantees sufficient protection against dust and water, so this garden luminaire will easily withstand even more difficult weather conditions. The lamp is available in white. Material: unbreakable polycarbonate (PC).