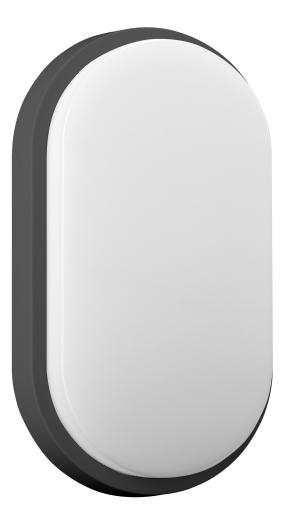

## **PRODUCT DESCRIPTION**

A garden luminaire with a simple shape which perfectly illuminates the entrance to the building, driveway, terrace or garden arbors. This outdoor lamp can be mounted on the walls of buildings and even fences. Several identical luminaires mounted at a certain distance from one another will create an interesting and coherent visual effect, and the entrance to the house or office building will be beautifully presented. This luminaire uses SMD LEDs, which guarantee high energy efficiency and have a long service life, because they shine up to 50,000 hours. This lamp suitable for the garden works with rated power of 15W and emits light with

luminous flux of 11000 lm. It shines with a natural white color with a temperature of 4000K. The degree of ingress protection IP54 guarantees sufficient protection against dust and water, therefore this garden luminaire will easily withstand even more difficult weather conditions.

## General information:

| Place of application:                             | Inside and out |
|---------------------------------------------------|----------------|
| Possibility of cooperation with a dimmer:         | No             |
| Durability L70/B50:                               | 50000 h        |
| Connection type:                                  | Screw cube     |
| The minimum distance from the illuminated object: | 0,5 m          |
| Luminous flux:                                    | 1100 lm        |
| Rated power:                                      | 15 W           |
| Light source:                                     | LED SMD        |
| Degree of protection (IP):                        | 54             |
| Colour temperature:                               | 4000           |
| Beam angle:                                       | 120 °          |
| Nominal voltage:                                  | 230V~, 50Hz    |
| Colour:                                           | black          |
| Solar panel:                                      | No             |
| Dimensions - depth:                               | 44.5 mm        |
| Dimensions - width:                               | 212,2 mm       |
| Dimensions - height:                              | 119.2 mm       |
| Colour rendering index CRI:                       | 85             |
| Material housing:                                 | PC             |
| Material of the lampshade:                        | PC             |
| Number of on / off cycles:                        | 100000         |
| Protection class against electric shock:          | 11             |
| Operating temperature:                            | - 20 ~ 40°C    |