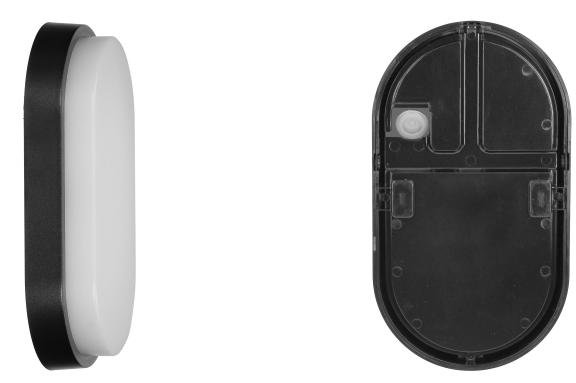

## **PRODUCT DESCRIPTION**

A garden luminaire with a simple shape which perfectly illuminates the entrance to the building, driveway, terrace or garden arbors. This outdoor lamp can be mounted on the walls of buildings and even fences. Several identical luminaires mounted at a certain distance from one another will create an interesting and coherent visual effect, and the entrance to the house or office building will be beautifully presented. This luminaire uses SMD LEDs, which guarantee high energy efficiency and have a long service life, because they shine up to 50,000 hours. This lamp suitable for the garden works with rated power of 15W and emits light with

luminous flux of 11000 lm. It shines with a natural white color with a temperature of 4000K. The degree of ingress protection IP54 guarantees sufficient protection against dust and water, therefore this garden luminaire will easily withstand even more difficult weather conditions.

## General information:

| Place of application:                             | Inside and out |
|---------------------------------------------------|----------------|
| Possibility of cooperation with a dimmer:         | No             |
| Durability L70/B50:                               | 50000 h        |
| Connection type:                                  | Screw cube     |
| The minimum distance from the illuminated object: | 0,5 m          |
| Luminous flux:                                    | 1100 lm        |
| Rated power:                                      | 15 W           |
| Light source:                                     | LED SMD        |
| Degree of protection (IP):                        | 54             |
| Colour temperature:                               | 4000           |
| Beam angle:                                       | 120 °          |
| Nominal voltage:                                  | 230V~, 50Hz    |
| Colour:                                           | black          |
| Solar panel:                                      | No             |
| Dimensions - depth:                               | 44.5 mm        |
| Dimensions - width:                               | 212,2 mm       |
| Dimensions - height:                              | 119.2 mm       |
| Colour rendering index CRI:                       | 85             |
| Material housing:                                 | PC             |
| Material of the lampshade:                        | PC             |
| Number of on / off cycles:                        | 100000         |
| Protection class against electric shock:          | 11             |
| Operating temperature:                            | - 20 ~ 40°C    |