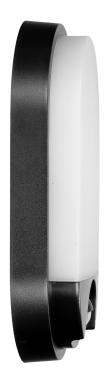

## PRODUCT DESCRIPTION

A garden luminaire with a simple shape and a nicely built-in PIR motion sensor, which perfectly illuminates the entrance to the building, driveway, terrace or garden arbors. This outdoor lamp can be mounted on the walls of buildings and even fences. Several identical luminaires mounted at a certain distance from one another will create an interesting and coherent visual effect, and the entrance to the house or office building will be beautifully presented. This luminaire uses SMD LEDs, which guarantee high energy efficiency and have a long service life, because they shine up to 50,000 hours. This lamp suitable for the garden works with rated power

of 15W and emits light with luminous flux of 1100 lm. It shines with a natural white color with a temperature of 4000K. The device has a built-in PIR sensor that turns on the light when movement is detected and allows to set the lighting time according to individual preferences (from 10 +/- seconds to 5 +/- minutes). The sensor detects movement both during the day and at night. The maximum detection range is 9 meters. The degree of ingress protection IP54 guarantees sufficient protection against dust and water, therefore this garden luminaire will easily withstand even more difficult weather conditions.