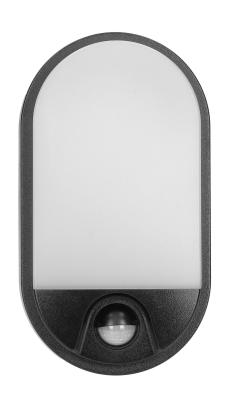

## PRODUCT DESCRIPTION

A garden luminaire with a simple shape and a nicely built-in PIR motion sensor, which perfectly illuminates the entrance to the building, driveway, terrace or garden arbors. This outdoor lamp can be mounted on the walls of buildings and even fences. Several identical luminaires mounted at a certain distance from one another will create an interesting and coherent visual effect, and the entrance to the house or office building will be beautifully presented. This luminaire uses SMD LEDs, which guarantee high energy efficiency and have a long service life, because they shine up to 50,000 hours. This lamp suitable for the garden works with rated power

of 15W and emits light with luminous flux of 1100 lm. It shines with a natural white color with a temperature of 4000K. The device has a built-in PIR sensor that turns on the light when movement is detected and allows to set the lighting time according to individual preferences (from 10 +/- seconds to 5 +/- minutes). The sensor detects movement both during the day and at night. The maximum detection range is 9 meters. The degree of ingress protection IP54 guarantees sufficient protection against dust and water, therefore this garden luminaire will easily withstand even more difficult weather conditions.