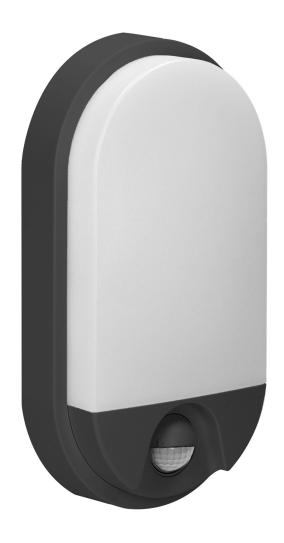

## NEFRYT LED 15W, garden luminaire with motion sensor, 1100lm, IP54, 4000K, black

Marka: ADVITI | Symbol: AD-OP-6147BLPMR4 | Ean: 5908254818653

**Adviti** 

## PRODUCT DESCRIPTION

A garden luminaire with a simple shape and a nicely built-in PIR motion sensor, which perfectly illuminates the entrance to the building, driveway, terrace or garden arbors. This outdoor lamp can be mounted on the walls of buildings and even fences. Several identical luminaires mounted at a certain distance from one another will create an interesting and coherent visual effect, and the entrance to the house or office building will be beautifully presented. This luminaire uses SMD LEDs, which guarantee high energy efficiency and have a long service life, because they shine up to 50,000 hours. This lamp suitable for the garden works with rated power

of 15W and emits light with luminous flux of 1100 lm. It shines with a natural white color with a temperature of 4000K. The device has a built-in PIR sensor that turns on the light when movement is detected and allows to set the lighting time according to individual preferences (from 10 +/- seconds to 5 +/- minutes). The sensor detects movement both during the day and at night. The maximum detection range is 9 meters. The degree of ingress protection IP54 guarantees sufficient protection against dust and water, therefore this garden luminaire will easily withstand even more difficult weather conditions.