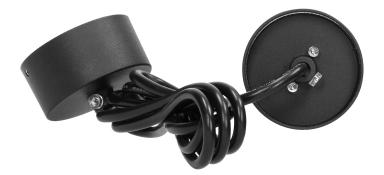

## PRODUCT DESCRIPTION

This pendant light is a point light suitable for ceilings. It is round in cross-section and combines minimalism with an innovative design that allows to emphasize the interior elements of residential and commercial spaces. Several such luminaires, placed together at a certain distance, create a very interesting and modern visual effect. Thanks to this product, you can create additional lighting zones that either complement the basic lighting or create a separate cozy atmosphere on its own. The product is suitable for both halogen and LED light sources with a GU10 base (not included), with a maximum power of 50W. This downlight is made of

aluminum and is available in two colors - white or black. Its installation is very simple, and the necessary pins and gaskets are included in the kit.

<u>ال</u>

## General information:

| Rated power:               | max. 35 W      |
|----------------------------|----------------|
| Light source:              | GU10           |
| Degree of protection (IP): | 20             |
| Nominal voltage:           | 230V~, 50Hz    |
| Colour:                    | black          |
| Dimensions - width:        | <b>§</b> 56 mm |
| Dimensions - height:       | 240 mm         |
| Other features:            | 1m cable       |
| Material of the lampshade: | aluminium      |