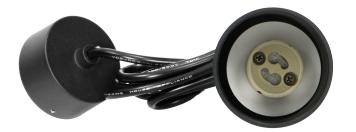

## PRODUCT DESCRIPTION

This pendant light is a point light suitable for ceilings. It is round in cross-section and combines minimalism with an innovative design that allows to emphasize the interior elements of residential and commercial spaces. Several such luminaires, placed together at a certain distance, create a very interesting and modern visual effect. Thanks to this product, you can create additional lighting zones that either complement the basic lighting or create a separate cozy atmosphere on its own. The product is suitable for both halogen and LED light sources with a GU10 base (not included), with a maximum power of 50W. This downlight is made of

aluminum and is available in two colors - white or black. Its installation is very simple, and the necessary pins and gaskets are included in the kit.

<u>ال</u>

## General information:

| Rated power:               | max. 35 W      |
|----------------------------|----------------|
| Light source:              | GU10           |
| Degree of protection (IP): | 20             |
| Nominal voltage:           | 230V~, 50Hz    |
| Colour:                    | black          |
| Dimensions - width:        | <b>§</b> 56 mm |
| Dimensions - height:       | 240 mm         |
| Other features:            | 1m cable       |
| Material of the lampshade: | aluminium      |