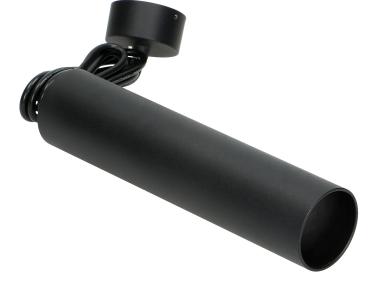

## PRODUCT DESCRIPTION

This pendant light is a point light suitable for ceilings. It is round in cross-section and combines minimalism with an innovative design that allows to emphasize the interior elements of residential and commercial spaces. Several such luminaires, placed together at a certain distance, create a very interesting and modern visual effect. Thanks to this product, you can create additional lighting zones that either complement the basic lighting or create a separate cozy atmosphere on its own. The product is suitable for both halogen and LED light sources with a GU10 base (not included), with a maximum power of 50W. This downlight is made of

aluminum and is available in two colors - white or black. Its installation is very simple, and the necessary pins and gaskets are included in the kit.

<u>ال</u>

## General information:

| Rated power:               | max. 35 W      |
|----------------------------|----------------|
| Light source:              | GU10           |
| Degree of protection (IP): | 20             |
| Nominal voltage:           | 230V~, 50Hz    |
| Colour:                    | black          |
| Dimensions - width:        | <b>§</b> 56 mm |
| Dimensions - height:       | 240 mm         |
| Other features:            | 1m cable       |
| Material of the lampshade: | aluminium      |