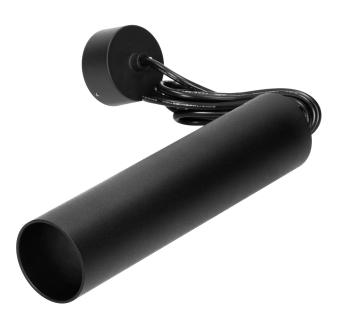

## PRODUCT DESCRIPTION

This pendant light is a point light suitable for ceilings. It is round in cross-section and combines minimalism with an innovative design that allows to emphasize the interior elements of residential and commercial spaces. Several such luminaires, placed together at a certain distance, create a very interesting and modern visual effect. Thanks to this product, you can create additional lighting zones that either complement the basic lighting or create a separate cozy atmosphere on its own. The product is suitable for both halogen and LED light sources with a GU10 base (not included), with a maximum power of 50W. This downlight is made of

aluminum and is available in two colors - white or black. Its installation is very simple, and the necessary pins and gaskets are included in the kit.

<u>ال</u>

## General information:

| Rated power:               | max. 35 W      |
|----------------------------|----------------|
| Light source:              | GU10           |
| Degree of protection (IP): | 20             |
| Nominal voltage:           | 230V~, 50Hz    |
| Colour:                    | black          |
| Dimensions - width:        | <b>§</b> 56 mm |
| Dimensions - height:       | 240 mm         |
| Other features:            | 1m cable       |
| Material of the lampshade: | aluminium      |