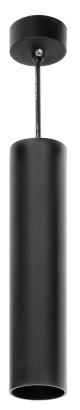

## PRODUCT DESCRIPTION

This pendant light is a point light suitable for ceilings. It is round in cross-section and combines minimalism with an innovative design that allows to emphasize the interior elements of residential and commercial spaces. Several such luminaires, placed together at a certain distance, create a very interesting and modern visual effect. Thanks to this product, you can create additional lighting zones that either complement the basic lighting or create a separate cozy atmosphere on its own. The product is suitable for both halogen and LED light sources with a GU10 base (not included), with a maximum power of 50W. This downlight is made of

aluminum and is available in two colors - white or black. Its installation is very simple, and the necessary pins and gaskets are included in the kit.

<u>ال</u>

## General information:

| Rated power:               | max. 35 W      |
|----------------------------|----------------|
| Light source:              | GU10           |
| Degree of protection (IP): | 20             |
| Nominal voltage:           | 230V~, 50Hz    |
| Colour:                    | black          |
| Dimensions - width:        | <b>§</b> 56 mm |
| Dimensions - height:       | 240 mm         |
| Other features:            | 1m cable       |
| Material of the lampshade: | aluminium      |