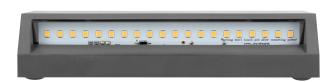

## PRODUCT DESCRIPTION

This ENYE LED 3W outdoor wall light is distinguished by a simple, yet very modern shape. It is ideal to illuminate the walls of buildings, gazebos or terraces. Several such luminaires set together at a certain distance, for example along the driveway, will guarantee a very interesting and eye-catching visual effect. This outdoor lamp has a built-in light source in the form of SMD LEDs that emit light in a natural white color (4000K) and are characterized by a long service life. This facade luminaire is made of high-quality materials that protect the device from overheating and guarantee its durability even in difficult weather conditions. The product has a