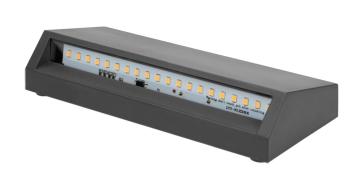

## PRODUCT DESCRIPTION

This ENYE LED 3W outdoor wall light is distinguished by a simple, yet very modern shape. It is ideal to illuminate the walls of buildings, gazebos or terraces. Several such luminaires set together at a certain distance, for example along the driveway, will guarantee a very interesting and eye-catching visual effect. This outdoor lamp has a built-in light source in the form of SMD LEDs that emit light in a natural white color (4000K) and are characterized by a long service life. This facade luminaire is made of high-quality materials that protect the device from overheating and guarantee its durability even in difficult weather conditions. The product has a

high IP65 tightness protection level, thanks to which it is resistant to the ingress of dust, dirt and moisture. The lamp is available in grey.