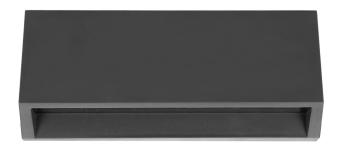

## PRODUCT DESCRIPTION

This ENYE LED 3W outdoor wall light is distinguished by a simple, yet very modern shape. It is ideal to illuminate the walls of buildings, gazebos or terraces. Several such luminaires set together at a certain distance, for example along the driveway, will guarantee a very interesting and eye-catching visual effect. This outdoor lamp has a built-in light source in the form of SMD LEDs that emit light in a natural white color (4000K) and are characterized by a long service life. This facade luminaire is made of high-quality materials that protect the device from overheating and guarantee its durability even in difficult weather conditions. The product has a

high IP65 tightness protection level, thanks to which it is resistant to the ingress of dust, dirt and moisture. The lamp is available in grey.