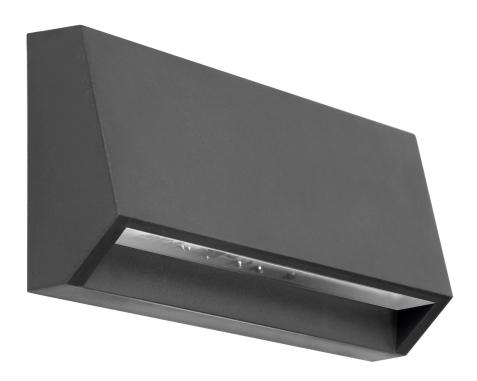

## PRODUCT DESCRIPTION

This ENYE LED 3W outdoor wall light is distinguished by a simple, yet very modern shape. It is ideal to illuminate the walls of buildings, gazebos or terraces. Several such luminaires set together at a certain distance, for example along the driveway, will guarantee a very interesting and eye-catching visual effect. This outdoor lamp has a built-in light source in the form of SMD LEDs that emit light in a natural white color (4000K) and are characterized by a long service life. This facade luminaire is made of high-quality materials that protect the device from overheating and guarantee its durability even in difficult weather conditions. The product has a

high IP65 tightness protection level, thanks to which it is resistant to the ingress of dust, dirt and moisture. The lamp is available in grey.