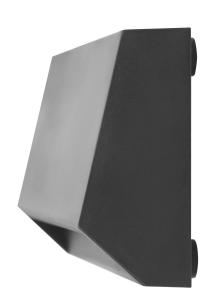

## PRODUCT DESCRIPTION

This ENYE LED 3W outdoor wall light is distinguished by a simple, yet very modern shape. It is ideal to illuminate the walls of buildings, gazebos or terraces. Several such luminaires set together at a certain distance, for example along the driveway, will guarantee a very interesting and eye-catching visual effect. This outdoor lamp has a built-in light source in the form of SMD LEDs that emit light in a natural white color (4000K) and are characterized by a long service life. This facade luminaire is made of high-quality materials that protect the device from overheating and guarantee its durability even in difficult weather conditions. The product has a

high IP65 tightness protection level, thanks to which it is resistant to the ingress of dust, dirt and moisture. The lamp is available in grey.