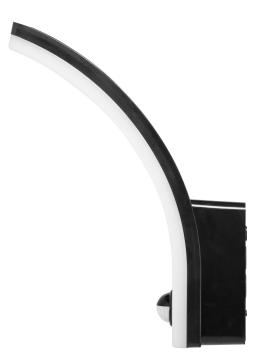

## FRENIT LED 20W, garden luminaire with motion sensor, 2000lm, IP65, 4000K, dimmer, black

Marka: ADVITI | Symbol: AD-OP-6204BLPMR4 | Ean: 5908254815744

## **PRODUCT DESCRIPTION**

This garden luminaire has got a simple and slim shape. It will illuminate a given place or building very well, but also it will give it a modern look. The luminaire is characterized by a high degree of tightness, so it is perfect for building walls, fences, terraces, gazebos or at the entrance to houses or office buildings. The modern SMD LEDs used guarantee high energy efficiency and long life of the device. Frenit has a neatly built-in motion sensor, which additionally helps to save electricity, because it activates the lighting only when it is needed. In addition, the product has a dimming function. The luminaire includes a polycarbonate shade in a milky color,

thanks to which the light is distributed evenly.