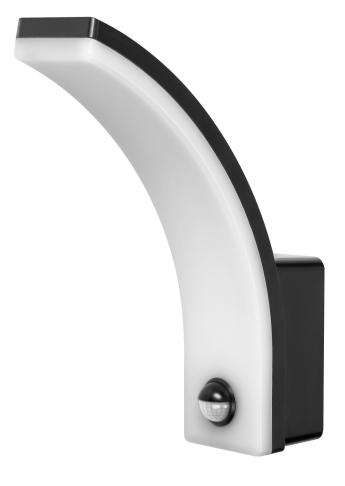

## **PRODUCT DESCRIPTION**

This garden luminaire has got a simple and slim shape. It will illuminate a given place or building very well, but also it will give it a modern look. The luminaire is characterized by a high degree of tightness, so it is perfect for building walls, fences, terraces, gazebos or at the entrance to houses or office buildings. The modern SMD LEDs used guarantee high energy efficiency and long life of the device. Frenit has a neatly built-in motion sensor, which additionally helps to save electricity, because it activates the lighting only when it is needed. In addition, the product has a dimming function. The luminaire includes a polycarbonate shade in a milky color,

thanks to which the light is distributed evenly.

## General information:

| Luminous flux:                               | 2000 lm                                     |
|----------------------------------------------|---------------------------------------------|
| Rated power:                                 | 20 W                                        |
| Light source:                                | SMD LED light integrated                    |
| Degree of protection (IP):                   | 65                                          |
| Colour temperature:                          | 4000K                                       |
| Nominal voltage:                             | 230V~, 50Hz                                 |
| Colour:                                      | black                                       |
| Dimensions - depth:                          | 66 mm                                       |
| Dimensions - width:                          | 250 mm                                      |
| Dimensions - height:                         | 188 mm                                      |
| Colour rendering index CRI:                  | ≥85                                         |
| Detection angle:                             | 140°                                        |
| Material of the lampshade:                   | PC                                          |
| Control of the motion sensor:                | Yes                                         |
| Type of sensor:                              | PIR                                         |
| Detection range:                             | 9 m                                         |
| Adjustable daylight sensor (LUX):            | Yes                                         |
| Daylight sensor adjustment range (LUX):      | <3–2000lux                                  |
| Adjustable time setting (TIME):              | Yes                                         |
| Lighting time adjustment range (TIME):       | min: 10 sek. ± 3 sek.; max: 5 min. ± 1 min. |
| Adjustment of motion detection range (SENS): | No                                          |