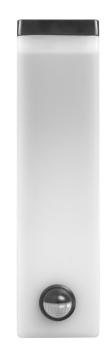

## **PRODUCT DESCRIPTION**

This garden luminaire has got a simple and slim shape. It will illuminate a given place or building very well, but also it will give it a modern look. The luminaire is characterized by a high degree of tightness, so it is perfect for building walls, fences, terraces, gazebos or at the entrance to houses or office buildings. The modern SMD LEDs used guarantee high energy efficiency and long life of the device. Frenit has a neatly built-in motion sensor, which additionally helps to save electricity, because it activates the lighting only when it is needed. In addition, the product has a dimming function. The luminaire includes a polycarbonate shade in a milky color,

thanks to which the light is distributed evenly.

## General information:

| Luminous flux:                               | 2000 lm                                     |
|----------------------------------------------|---------------------------------------------|
| Rated power:                                 | 20 W                                        |
| Light source:                                | SMD LED light integrated                    |
| Degree of protection (IP):                   | 65                                          |
| Colour temperature:                          | 4000K                                       |
| Nominal voltage:                             | 230V~, 50Hz                                 |
| Colour:                                      | black                                       |
| Dimensions - depth:                          | 66 mm                                       |
| Dimensions - width:                          | 250 mm                                      |
| Dimensions - height:                         | 188 mm                                      |
| Colour rendering index CRI:                  | ≥85                                         |
| Detection angle:                             | 140°                                        |
| Material of the lampshade:                   | PC                                          |
| Control of the motion sensor:                | Yes                                         |
| Type of sensor:                              | PIR                                         |
| Detection range:                             | 9 m                                         |
| Adjustable daylight sensor (LUX):            | Yes                                         |
| Daylight sensor adjustment range (LUX):      | <3–2000lux                                  |
| Adjustable time setting (TIME):              | Yes                                         |
| Lighting time adjustment range (TIME):       | min: 10 sek. ± 3 sek.; max: 5 min. ± 1 min. |
| Adjustment of motion detection range (SENS): | No                                          |