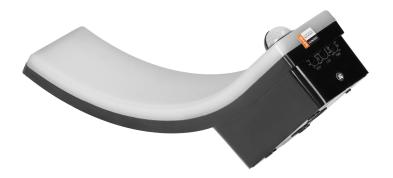

## FRENIT LED 20W, garden luminaire with motion sensor, 2000lm, IP65, 4000K, dimmer, black

Marka: ADVITI | Symbol: AD-OP-6204BLPMR4 | Ean: 5908254815744

## **PRODUCT DESCRIPTION**

This garden luminaire has got a simple and slim shape. It will illuminate a given place or building very well, but also it will give it a modern look. The luminaire is characterized by a high degree of tightness, so it is perfect for building walls, fences, terraces, gazebos or at the entrance to houses or office buildings. The modern SMD LEDs used guarantee high energy efficiency and long life of the device. Frenit has a neatly built-in motion sensor, which additionally helps to save electricity, because it activates the lighting only when it is needed. In addition, the product has a dimming function. The luminaire includes a polycarbonate shade in a milky color,

thanks to which the light is distributed evenly.