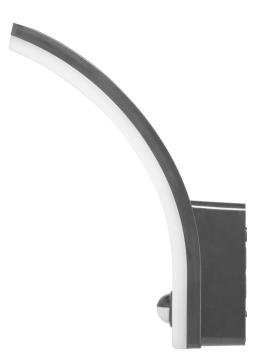

## FRENIT LED 20W, garden luminaire with motion sensor, 2000lm, IP65, 4000K, dimmer, grey

Marka: ADVITI | Symbol: AD-OP-6204GLPMR4 | Ean: 5908254815751

## **PRODUCT DESCRIPTION**

This garden luminaire has got a simple and slim shape. It will illuminate a given place or building very well, but also it will give it a modern look. The luminaire is characterized by a high degree of tightness, so it is perfect for building walls, fences, terraces, gazebos or at the entrance to houses or office buildings. The modern SMD LEDs used guarantee high energy efficiency and long life of the device. Frenit has a neatly built-in motion sensor, which additionally helps to save electricity, because it activates the lighting only when it is needed. In addition, the product has a dimming function. The luminaire includes a polycarbonate shade in a milky color,

## General information:

| Luminous flux:                               | 2000 lm                                     |
|----------------------------------------------|---------------------------------------------|
| Rated power:                                 | 20 W                                        |
| Light source:                                | SMD LED light integrated                    |
| Degree of protection (IP):                   | 65                                          |
| Colour temperature:                          | 4000К                                       |
| Nominal voltage:                             | 230V~, 50Hz                                 |
| Colour:                                      | grey                                        |
| Dimensions - depth:                          | 66 mm                                       |
| Dimensions - width:                          | 250 mm                                      |
| Dimensions - height:                         | 188 mm                                      |
| Colour rendering index CRI:                  | ≥85                                         |
| Detection angle:                             | 140°                                        |
| Material of the lampshade:                   | PC                                          |
| Control of the motion sensor:                | Yes                                         |
| Type of sensor:                              | PIR                                         |
| Detection range:                             | 9 m                                         |
| Adjustable daylight sensor (LUX):            | Yes                                         |
| Daylight sensor adjustment range (LUX):      | <3–2000lux                                  |
| Adjustable time setting (TIME):              | Yes                                         |
| Lighting time adjustment range (TIME):       | min: 10 sek. ± 3 sek.; max: 5 min. ± 1 min. |
| Adjustment of motion detection range (SENS): | No                                          |