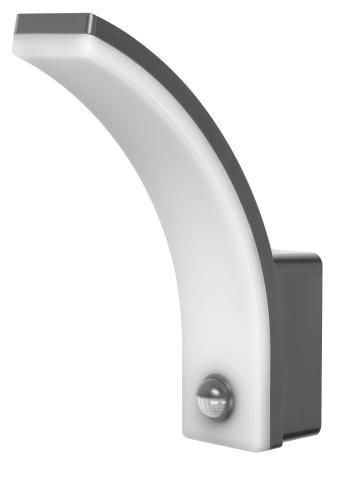

## FRENIT LED 20W, garden luminaire with motion sensor, 2000lm, IP65, 4000K, dimmer, grey

Marka: ADVITI | Symbol: AD-OP-6204GLPMR4 | Ean: 5908254815751

## **PRODUCT DESCRIPTION**

This garden luminaire has got a simple and slim shape. It will illuminate a given place or building very well, but also it will give it a modern look. The luminaire is characterized by a high degree of tightness, so it is perfect for building walls, fences, terraces, gazebos or at the entrance to houses or office buildings. The modern SMD LEDs used guarantee high energy efficiency and long life of the device. Frenit has a neatly built-in motion sensor, which additionally helps to save electricity, because it activates the lighting only when it is needed. In addition, the product has a dimming function. The luminaire includes a polycarbonate shade in a milky color,

thanks to which the light is distributed even