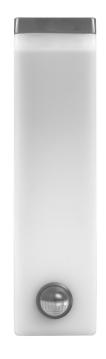

## FRENIT LED 20W, garden luminaire with motion sensor, 2000lm, IP65, 4000K, dimmer, grey

Marka: ADVITI | Symbol: AD-OP-6204GLPMR4 | Ean: 5908254815751

## **PRODUCT DESCRIPTION**

This garden luminaire has got a simple and slim shape. It will illuminate a given place or building very well, but also it will give it a modern look. The luminaire is characterized by a high degree of tightness, so it is perfect for building walls, fences, terraces, gazebos or at the entrance to houses or office buildings. The modern SMD LEDs used guarantee high energy efficiency and long life of the device. Frenit has a neatly built-in motion sensor, which additionally helps to save electricity, because it activates the lighting only when it is needed. In addition, the product has a dimming function. The luminaire includes a polycarbonate shade in a milky color,

thanks to which the light is distributed even