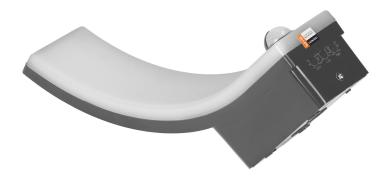

## FRENIT LED 20W, garden luminaire with motion sensor, 2000lm, IP65, 4000K, dimmer, grey

Marka: ADVITI | Symbol: AD-OP-6204GLPMR4 | Ean: 5908254815751

## **PRODUCT DESCRIPTION**

This garden luminaire has got a simple and slim shape. It will illuminate a given place or building very well, but also it will give it a modern look. The luminaire is characterized by a high degree of tightness, so it is perfect for building walls, fences, terraces, gazebos or at the entrance to houses or office buildings. The modern SMD LEDs used guarantee high energy efficiency and long life of the device. Frenit has a neatly built-in motion sensor, which additionally helps to save electricity, because it activates the lighting only when it is needed. In addition, the product has a dimming function. The luminaire includes a polycarbonate shade in a milky color,

## General information:

| Luminous flux:                               | 2000 lm                                     |
|----------------------------------------------|---------------------------------------------|
| Rated power:                                 | 20 W                                        |
| Light source:                                | SMD LED light integrated                    |
| Degree of protection (IP):                   | 65                                          |
| Colour temperature:                          | 4000К                                       |
| Nominal voltage:                             | 230V~, 50Hz                                 |
| Colour:                                      | grey                                        |
| Dimensions - depth:                          | 66 mm                                       |
| Dimensions - width:                          | 250 mm                                      |
| Dimensions - height:                         | 188 mm                                      |
| Colour rendering index CRI:                  | ≥85                                         |
| Detection angle:                             | 140°                                        |
| Material of the lampshade:                   | PC                                          |
| Control of the motion sensor:                | Yes                                         |
| Type of sensor:                              | PIR                                         |
| Detection range:                             | 9 m                                         |
| Adjustable daylight sensor (LUX):            | Yes                                         |
| Daylight sensor adjustment range (LUX):      | <3–2000lux                                  |
| Adjustable time setting (TIME):              | Yes                                         |
| Lighting time adjustment range (TIME):       | min: 10 sek. ± 3 sek.; max: 5 min. ± 1 min. |
| Adjustment of motion detection range (SENS): | No                                          |