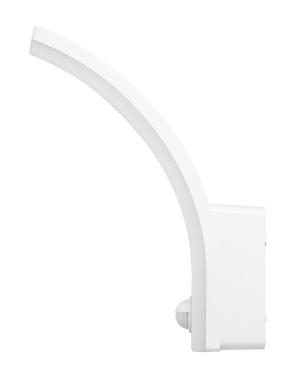

## FRENIT LED 20W, garden luminaire with motion sensor, 2000lm, IP65, 4000K, dimmer, white

Marka: ADVITI | Symbol: AD-OP-6204WLPMR4 | Ean: 5908254815737

## PRODUCT DESCRIPTION

This garden luminaire has got a simple and slim shape. It will illuminate a given place or building very well, but also it will give it a modern look. The luminaire is characterized by a high degree of tightness, so it is perfect for building walls, fences, terraces, gazebos or at the entrance to houses or office buildings. The modern SMD LEDs used guarantee high energy efficiency and long life of the device. Frenit has a neatly built-in motion sensor, which additionally helps to save electricity, because it activates the lighting only when it is needed. In addition, the product has a dimming function. The luminaire includes a polycarbonate shade in a milky color,

thanks to which the light is distributed evenly.