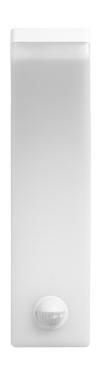

## PRODUCT DESCRIPTION

This garden luminaire has got a simple and slim shape. It will illuminate a given place or building very well, but also it will give it a modern look. The luminaire is characterized by a high degree of tightness, so it is perfect for building walls, fences, terraces, gazebos or at the entrance to houses or office buildings. The modern SMD LEDs used guarantee high energy efficiency and long life of the device. Frenit has a neatly built-in motion sensor, which additionally helps to save electricity, because it activates the lighting only when it is needed. In addition, the product has a dimming function. The luminaire includes a polycarbonate shade in a milky color,

## General information:

| Luminous flux:                               | 2000 lm                                     |
|----------------------------------------------|---------------------------------------------|
| Rated power:                                 | 20 W                                        |
| Light source:                                | SMD LED light integrated                    |
| Degree of protection (IP):                   | 65                                          |
| Colour temperature:                          | 4000K                                       |
| Nominal voltage:                             | 230V~, 50Hz                                 |
| Colour:                                      | white                                       |
| Dimensions - depth:                          | 66 mm                                       |
| Dimensions - width:                          | 250 mm                                      |
| Dimensions - height:                         | 188 mm                                      |
| Colour rendering index CRI:                  | ≥85                                         |
| Detection angle:                             | 140°                                        |
| Material of the lampshade:                   | PC                                          |
| Control of the motion sensor:                | Yes                                         |
| Type of sensor:                              | PIR                                         |
| Detection range:                             | 9 m                                         |
| Adjustable daylight sensor (LUX):            | Yes                                         |
| Daylight sensor adjustment range (LUX):      | <3-2000lux                                  |
| Adjustable time setting (TIME):              | Yes                                         |
| Lighting time adjustment range (TIME):       | min: 10 sek. ± 3 sek.; max: 5 min. ± 1 min. |
| Adjustment of motion detection range (SENS): | No                                          |