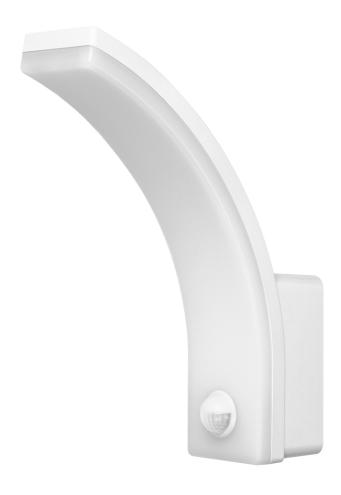

## PRODUCT DESCRIPTION

This garden luminaire has got a simple and slim shape. It will illuminate a given place or building very well, but also it will give it a modern look. The luminaire is characterized by a high degree of tightness, so it is perfect for building walls, fences, terraces, gazebos or at the entrance to houses or office buildings. The modern SMD LEDs used guarantee high energy efficiency and long life of the device. Frenit has a neatly built-in motion sensor, which additionally helps to save electricity, because it activates the lighting only when it is needed. In addition, the product has a dimming function. The luminaire includes a polycarbonate shade in a milky color,

thanks to which the light is distributed evenly.

## General information:

| Luminous flux:                               | 2000 lm                                     |
|----------------------------------------------|---------------------------------------------|
| Rated power:                                 | 20 W                                        |
| Light source:                                | SMD LED light integrated                    |
| Degree of protection (IP):                   | 65                                          |
| Colour temperature:                          | 4000K                                       |
| Nominal voltage:                             | 230V~, 50Hz                                 |
| Colour:                                      | white                                       |
| Dimensions - depth:                          | 66 mm                                       |
| Dimensions - width:                          | 250 mm                                      |
| Dimensions - height:                         | 188 mm                                      |
| Colour rendering index CRI:                  | ≥85                                         |
| Detection angle:                             | 140°                                        |
| Material of the lampshade:                   | PC                                          |
| Control of the motion sensor:                | Yes                                         |
| Type of sensor:                              | PIR                                         |
| Detection range:                             | 9 m                                         |
| Adjustable daylight sensor (LUX):            | Yes                                         |
| Daylight sensor adjustment range (LUX):      | <3-2000lux                                  |
| Adjustable time setting (TIME):              | Yes                                         |
| Lighting time adjustment range (TIME):       | min: 10 sek. ± 3 sek.; max: 5 min. ± 1 min. |
| Adjustment of motion detection range (SENS): | No                                          |