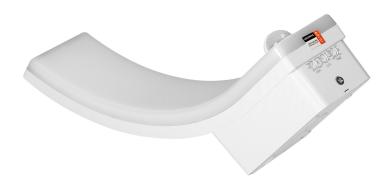

## FRENIT LED 20W, garden luminaire with motion sensor, 2000lm, IP65, 4000K, dimmer, white

Marka: ADVITI | Symbol: AD-OP-6204WLPMR4 | Ean: 5908254815737

## PRODUCT DESCRIPTION

This garden luminaire has got a simple and slim shape. It will illuminate a given place or building very well, but also it will give it a modern look. The luminaire is characterized by a high degree of tightness, so it is perfect for building walls, fences, terraces, gazebos or at the entrance to houses or office buildings. The modern SMD LEDs used guarantee high energy efficiency and long life of the device. Frenit has a neatly built-in motion sensor, which additionally helps to save electricity, because it activates the lighting only when it is needed. In addition, the product has a dimming function. The luminaire includes a polycarbonate shade in a milky color,

thanks to which the light is distributed evenly.