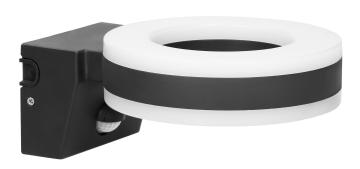

## PRODUCT DESCRIPTION

This garden luminaire, in an aluminium housing, has got a simple yet very interesting shape. It will illuminate a given place or building very well, but also it will give it a modern look. The luminaire is characterized by a high degree of tightness, so it is perfect for building walls, fences, terraces, gazebos or at the entrance to houses or office buildings. The modern SMD LEDs used guarantee high energy efficiency and long life of the device. Howlit has a neatly integrated motion sensor that helps to save electricity, producing lighting only when needed. The luminaire includes a polycarbonate shade in a milky color, thanks to which the light is distributed

## General information:

| Luminous flux:                               | 1800 lm                                     |
|----------------------------------------------|---------------------------------------------|
| Rated power:                                 | 20 W                                        |
| Light source:                                | SMD LED light integrated                    |
| Degree of protection (IP):                   | 65                                          |
| Colour temperature:                          | 4000K                                       |
| Nominal voltage:                             | 230V~, 50Hz                                 |
| Colour:                                      | black                                       |
| Dimensions - depth:                          | 82 mm                                       |
| Dimensions - width:                          | 149,3 mm                                    |
| Dimensions - height:                         | 196 mm                                      |
| Colour rendering index CRI:                  | ≥85                                         |
| Detection angle:                             | 140°                                        |
| Material of the lampshade:                   | PC                                          |
| Control of the motion sensor:                | Yes                                         |
| Type of sensor:                              | PIR                                         |
| Detection range:                             | 9 m                                         |
| Adjustable daylight sensor (LUX):            | Yes                                         |
| Daylight sensor adjustment range (LUX):      | <3-2000lux                                  |
| Adjustable time setting (TIME):              | Yes                                         |
| Lighting time adjustment range (TIME):       | min: 10 sek. ± 3 sek.; max: 5 min. ± 1 min. |
| Adjustment of motion detection range (SENS): | No                                          |