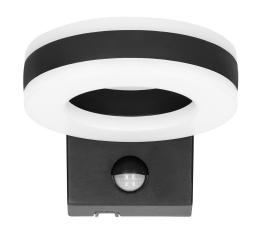

## HOWLIT LED 20W, garden luminaire with motion sensor, 1800lm, IP65, 4000K, black

Marka: ADVITI | Symbol: AD-OP-6205BLPMR4 | Ean: 5908254815775

**Adviti** 

## PRODUCT DESCRIPTION

This garden luminaire, in an aluminium housing, has got a simple yet very interesting shape. It will illuminate a given place or building very well, but also it will give it a modern look. The luminaire is characterized by a high degree of tightness, so it is perfect for building walls, fences, terraces, gazebos or at the entrance to houses or office buildings. The modern SMD LEDs used guarantee high energy efficiency and long life of the device. Howlit has a neatly integrated motion sensor that helps to save electricity, producing lighting only when needed. The luminaire includes a polycarbonate shade in a milky color, thanks to which the light is distributed