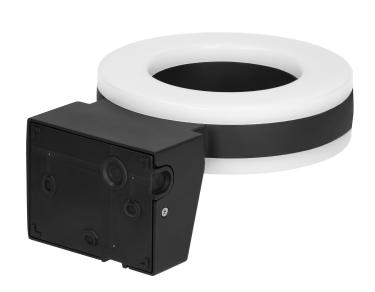

## PRODUCT DESCRIPTION

This garden luminaire, in an aluminium housing, has got a simple yet very interesting shape. It will illuminate a given place or building very well, but also it will give it a modern look. The luminaire is characterized by a high degree of tightness, so it is perfect for building walls, fences, terraces, gazebos or at the entrance to houses or office buildings. The modern SMD LEDs used guarantee high energy efficiency and long life of the device. Howlit has a neatly integrated motion sensor that helps to save electricity, producing lighting only when needed. The luminaire includes a polycarbonate shade in a milky color, thanks to which the light is distributed