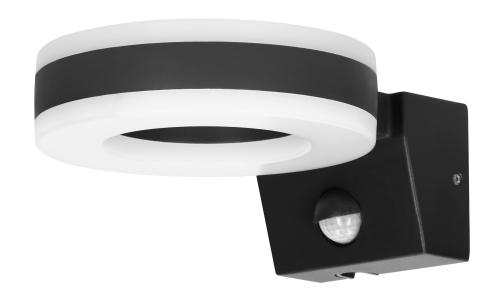

## PRODUCT DESCRIPTION

This garden luminaire, in an aluminium housing, has got a simple yet very interesting shape. It will illuminate a given place or building very well, but also it will give it a modern look. The luminaire is characterized by a high degree of tightness, so it is perfect for building walls, fences, terraces, gazebos or at the entrance to houses or office buildings. The modern SMD LEDs used guarantee high energy efficiency and long life of the device. Howlit has a neatly integrated motion sensor that helps to save electricity, producing lighting only when needed. The luminaire includes a polycarbonate shade in a milky color, thanks to which the light is distributed

## General information:

| Luminous flux:                               | 1800 lm                                     |
|----------------------------------------------|---------------------------------------------|
| Rated power:                                 | 20 W                                        |
| Light source:                                | SMD LED light integrated                    |
| Degree of protection (IP):                   | 65                                          |
| Colour temperature:                          | 4000K                                       |
| Nominal voltage:                             | 230V~, 50Hz                                 |
| Colour:                                      | black                                       |
| Dimensions - depth:                          | 82 mm                                       |
| Dimensions - width:                          | 149,3 mm                                    |
| Dimensions - height:                         | 196 mm                                      |
| Colour rendering index CRI:                  | ≥85                                         |
| Detection angle:                             | 140°                                        |
| Material of the lampshade:                   | PC                                          |
| Control of the motion sensor:                | Yes                                         |
| Type of sensor:                              | PIR                                         |
| Detection range:                             | 9 m                                         |
| Adjustable daylight sensor (LUX):            | Yes                                         |
| Daylight sensor adjustment range (LUX):      | <3-2000lux                                  |
| Adjustable time setting (TIME):              | Yes                                         |
| Lighting time adjustment range (TIME):       | min: 10 sek. ± 3 sek.; max: 5 min. ± 1 min. |
| Adjustment of motion detection range (SENS): | No                                          |