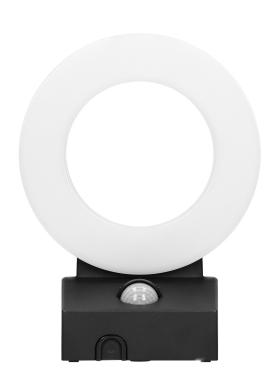

## PRODUCT DESCRIPTION

This garden luminaire, in an aluminium housing, has got a simple yet very interesting shape. It will illuminate a given place or building very well, but also it will give it a modern look. The luminaire is characterized by a high degree of tightness, so it is perfect for building walls, fences, terraces, gazebos or at the entrance to houses or office buildings. The modern SMD LEDs used guarantee high energy efficiency and long life of the device. Howlit has a neatly integrated motion sensor that helps to save electricity, producing lighting only when needed. The luminaire includes a polycarbonate shade in a milky color, thanks to which the light is distributed