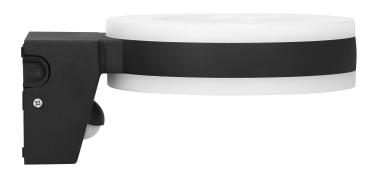

## PRODUCT DESCRIPTION

This garden luminaire, in an aluminium housing, has got a simple yet very interesting shape. It will illuminate a given place or building very well, but also it will give it a modern look. The luminaire is characterized by a high degree of tightness, so it is perfect for building walls, fences, terraces, gazebos or at the entrance to houses or office buildings. The modern SMD LEDs used guarantee high energy efficiency and long life of the device. Howlit has a neatly integrated motion sensor that helps to save electricity, producing lighting only when needed. The luminaire includes a polycarbonate shade in a milky color, thanks to which the light is distributed

## General information:

| Luminous flux:                               | 1800 lm                                     |
|----------------------------------------------|---------------------------------------------|
| Rated power:                                 | 20 W                                        |
| Light source:                                | SMD LED light integrated                    |
| Degree of protection (IP):                   | 65                                          |
| Colour temperature:                          | 4000K                                       |
| Nominal voltage:                             | 230V~, 50Hz                                 |
| Colour:                                      | black                                       |
| Dimensions - depth:                          | 82 mm                                       |
| Dimensions - width:                          | 149,3 mm                                    |
| Dimensions - height:                         | 196 mm                                      |
| Colour rendering index CRI:                  | ≥85                                         |
| Detection angle:                             | 140°                                        |
| Material of the lampshade:                   | PC                                          |
| Control of the motion sensor:                | Yes                                         |
| Type of sensor:                              | PIR                                         |
| Detection range:                             | 9 m                                         |
| Adjustable daylight sensor (LUX):            | Yes                                         |
| Daylight sensor adjustment range (LUX):      | <3-2000lux                                  |
| Adjustable time setting (TIME):              | Yes                                         |
| Lighting time adjustment range (TIME):       | min: 10 sek. ± 3 sek.; max: 5 min. ± 1 min. |
| Adjustment of motion detection range (SENS): | No                                          |