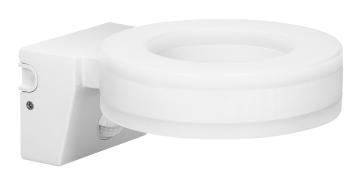

### PRODUCT DESCRIPTION

This garden luminaire, in an aluminium housing, has got a simple yet very interesting shape. It will illuminate a given place or building very well, but also it will give it a modern look. The luminaire is characterized by a high degree of tightness, so it is perfect for building walls, fences, terraces, gazebos or at the entrance to houses or office buildings. The modern SMD LEDs used guarantee high energy efficiency and long life of the device. Howlit has a neatly integrated motion sensor that helps to save electricity, producing lighting only when needed. The luminaire includes a polycarbonate shade in a milky color, thanks to which the light is distributed

## General information:

| Luminous flux:                               | 1800 lm                                     |
|----------------------------------------------|---------------------------------------------|
| Rated power:                                 | 20 W                                        |
| Light source:                                | SMD LED light integrated                    |
| Degree of protection (IP):                   | 65                                          |
| Colour temperature:                          | 4000K                                       |
| Nominal voltage:                             | 230V~, 50Hz                                 |
| Colour:                                      | white                                       |
| Dimensions - depth:                          | 82 mm                                       |
| Dimensions - width:                          | 149,3 mm                                    |
| Dimensions - height:                         | 196 mm                                      |
| Colour rendering index CRI:                  | ≥85                                         |
| Detection angle:                             | 140°                                        |
| Material of the lampshade:                   | PC                                          |
| Control of the motion sensor:                | Yes                                         |
| Type of sensor:                              | PIR                                         |
| Detection range:                             | 9 m                                         |
| Adjustable daylight sensor (LUX):            | Yes                                         |
| Daylight sensor adjustment range (LUX):      | <3-2000lux                                  |
| Adjustable time setting (TIME):              | Yes                                         |
| Lighting time adjustment range (TIME):       | min: 10 sek. ± 3 sek.; max: 5 min. ± 1 min. |
| Adjustment of motion detection range (SENS): | No                                          |