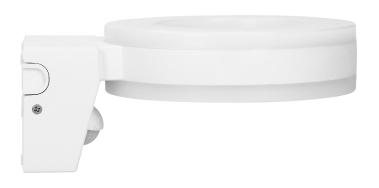

## General information:

| Luminous flux:                               | 1800 lm                                     |
|----------------------------------------------|---------------------------------------------|
| Rated power:                                 | 20 W                                        |
| Light source:                                | SMD LED light integrated                    |
| Degree of protection (IP):                   | 65                                          |
| Colour temperature:                          | 4000K                                       |
| Nominal voltage:                             | 230V~, 50Hz                                 |
| Colour:                                      | white                                       |
| Dimensions - depth:                          | 82 mm                                       |
| Dimensions - width:                          | 149,3 mm                                    |
| Dimensions - height:                         | 196 mm                                      |
| Colour rendering index CRI:                  | ≥85                                         |
| Detection angle:                             | 140°                                        |
| Material of the lampshade:                   | PC                                          |
| Control of the motion sensor:                | Yes                                         |
| Type of sensor:                              | PIR                                         |
| Detection range:                             | 9 m                                         |
| Adjustable daylight sensor (LUX):            | Yes                                         |
| Daylight sensor adjustment range (LUX):      | <3-2000lux                                  |
| Adjustable time setting (TIME):              | Yes                                         |
| Lighting time adjustment range (TIME):       | min: 10 sek. ± 3 sek.; max: 5 min. ± 1 min. |
| Adjustment of motion detection range (SENS): | No                                          |