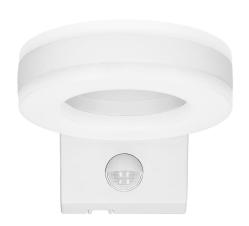

# HOWLIT LED 20W, garden luminaire with motion sensor, 1800lm, IP65, 4000K, white

Marka: ADVITI | Symbol: AD-OP-6205WLPMR4 | Ean: 5908254815768

### PRODUCT DESCRIPTION

This garden luminaire, in an aluminium housing, has got a simple yet very interesting shape. It will illuminate a given place or building very well, but also it will give it a modern look. The luminaire is characterized by a high degree of tightness, so it is perfect for building walls, fences, terraces, gazebos or at the entrance to houses or office buildings. The modern SMD LEDs used guarantee high energy efficiency and long life of the device. Howlit has a neatly integrated motion sensor that helps to save electricity, producing lighting only when needed. The luminaire includes a polycarbonate shade in a milky color, thanks to which the light is distributed