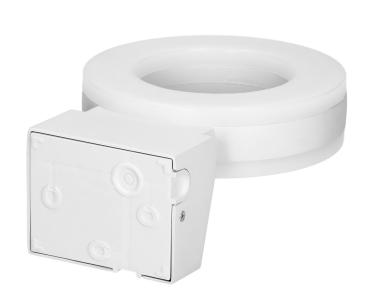

### PRODUCT DESCRIPTION

This garden luminaire, in an aluminium housing, has got a simple yet very interesting shape. It will illuminate a given place or building very well, but also it will give it a modern look. The luminaire is characterized by a high degree of tightness, so it is perfect for building walls, fences, terraces, gazebos or at the entrance to houses or office buildings. The modern SMD LEDs used guarantee high energy efficiency and long life of the device. Howlit has a neatly integrated motion sensor that helps to save electricity, producing lighting only when needed. The luminaire includes a polycarbonate shade in a milky color, thanks to which the light is distributed