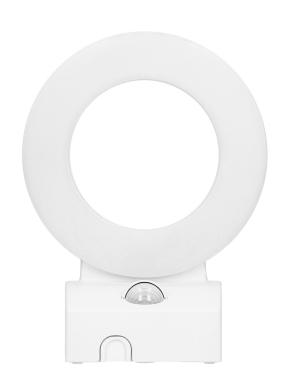

### PRODUCT DESCRIPTION

This garden luminaire, in an aluminium housing, has got a simple yet very interesting shape. It will illuminate a given place or building very well, but also it will give it a modern look. The luminaire is characterized by a high degree of tightness, so it is perfect for building walls, fences, terraces, gazebos or at the entrance to houses or office buildings. The modern SMD LEDs used guarantee high energy efficiency and long life of the device. Howlit has a neatly integrated motion sensor that helps to save electricity, producing lighting only when needed. The luminaire includes a polycarbonate shade in a milky color, thanks to which the light is distributed