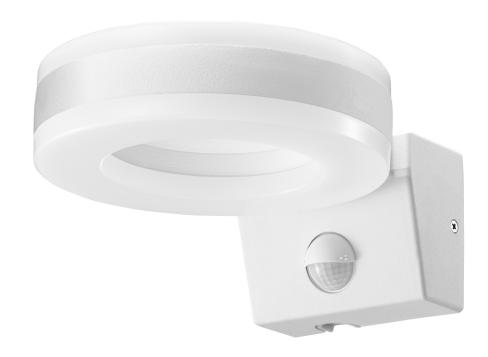

### PRODUCT DESCRIPTION

This garden luminaire, in an aluminium housing, has got a simple yet very interesting shape. It will illuminate a given place or building very well, but also it will give it a modern look. The luminaire is characterized by a high degree of tightness, so it is perfect for building walls, fences, terraces, gazebos or at the entrance to houses or office buildings. The modern SMD LEDs used guarantee high energy efficiency and long life of the device. Howlit has a neatly integrated motion sensor that helps to save electricity, producing lighting only when needed. The luminaire includes a polycarbonate shade in a milky color, thanks to which the light is distributed

## General information:

| Luminous flux:                               | 1800 lm                                     |
|----------------------------------------------|---------------------------------------------|
| Rated power:                                 | 20 W                                        |
| Light source:                                | SMD LED light integrated                    |
| Degree of protection (IP):                   | 65                                          |
| Colour temperature:                          | 4000K                                       |
| Nominal voltage:                             | 230V~, 50Hz                                 |
| Colour:                                      | white                                       |
| Dimensions - depth:                          | 82 mm                                       |
| Dimensions - width:                          | 149,3 mm                                    |
| Dimensions - height:                         | 196 mm                                      |
| Colour rendering index CRI:                  | ≥85                                         |
| Detection angle:                             | 140°                                        |
| Material of the lampshade:                   | PC                                          |
| Control of the motion sensor:                | Yes                                         |
| Type of sensor:                              | PIR                                         |
| Detection range:                             | 9 m                                         |
| Adjustable daylight sensor (LUX):            | Yes                                         |
| Daylight sensor adjustment range (LUX):      | <3-2000lux                                  |
| Adjustable time setting (TIME):              | Yes                                         |
| Lighting time adjustment range (TIME):       | min: 10 sek. ± 3 sek.; max: 5 min. ± 1 min. |
| Adjustment of motion detection range (SENS): | No                                          |