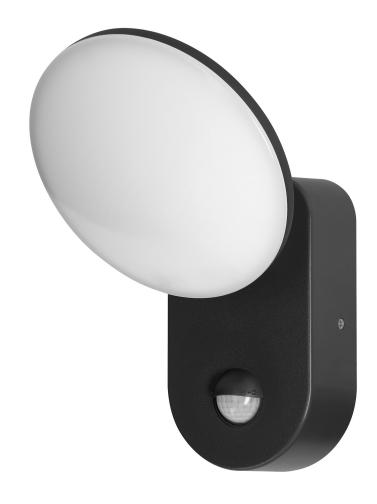

## PRODUCT DESCRIPTION

This garden luminaire, in an aluminium housing, has got a simple, but very elegant shape. It will illuminate a given place or building very well, but also it will give it a modern look. The luminaire is characterized by a high degree of tightness, so it is perfect for building walls, fences, terraces, gazebos or at the entrance to houses or office buildings. The modern SMD LEDs used guarantee high energy efficiency and long life of the device. Riolit has a built-in motion sensor, which additionally helps to save electricity, because it activates the lighting only when it is needed. The luminaire includes a polycarbonate shade in a milky color, thanks to which the light

is distributed evenly.

## General information:

| Luminous flux:                               | 1100 lm                                     |
|----------------------------------------------|---------------------------------------------|
| Rated power:                                 | 15 W                                        |
| Light source:                                | SMD LED light integrated                    |
| Degree of protection (IP):                   | 65                                          |
| Colour temperature:                          | 4000K                                       |
| Nominal voltage:                             | 230V~, 50Hz                                 |
| Colour:                                      | black                                       |
| Dimensions - depth:                          | 80 mm                                       |
| Dimensions - width:                          | 170,7 mm                                    |
| Dimensions - height:                         | 159.2 mm                                    |
| Colour rendering index CRI:                  | ≥85                                         |
| Detection angle:                             | 140°                                        |
| Material of the lampshade:                   | PC                                          |
| Control of the motion sensor:                | Yes                                         |
| Type of sensor:                              | PIR                                         |
| Detection range:                             | 9 m                                         |
| Adjustable daylight sensor (LUX):            | Yes                                         |
| Daylight sensor adjustment range (LUX):      | <3-2000lux                                  |
| Adjustable time setting (TIME):              | Yes                                         |
| Lighting time adjustment range (TIME):       | min: 10 sek. ± 3 sek.; max: 5 min. ± 1 min. |
| Adjustment of motion detection range (SENS): | No                                          |