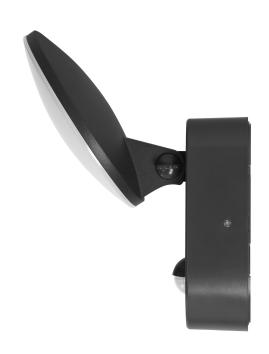

## PRODUCT DESCRIPTION

This garden luminaire, in an aluminium housing, has got a simple, but very elegant shape. It will illuminate a given place or building very well, but also it will give it a modern look. The luminaire is characterized by a high degree of tightness, so it is perfect for building walls, fences, terraces, gazebos or at the entrance to houses or office buildings. The modern SMD LEDs used guarantee high energy efficiency and long life of the device. Riolit has a built-in motion sensor, which additionally helps to save electricity, because it activates the lighting only when it is needed. The luminaire includes a polycarbonate shade in a milky color, thanks to which the light

is distributed evenly.

## General information:

| Luminous flux:                               | 1100 lm                                     |
|----------------------------------------------|---------------------------------------------|
| Rated power:                                 | 15 W                                        |
| Light source:                                | SMD LED light integrated                    |
| Degree of protection (IP):                   | 65                                          |
| Colour temperature:                          | 4000K                                       |
| Nominal voltage:                             | 230V~, 50Hz                                 |
| Colour:                                      | black                                       |
| Dimensions - depth:                          | 80 mm                                       |
| Dimensions - width:                          | 170,7 mm                                    |
| Dimensions - height:                         | 159.2 mm                                    |
| Colour rendering index CRI:                  | ≥85                                         |
| Detection angle:                             | 140°                                        |
| Material of the lampshade:                   | PC                                          |
| Control of the motion sensor:                | Yes                                         |
| Type of sensor:                              | PIR                                         |
| Detection range:                             | 9 m                                         |
| Adjustable daylight sensor (LUX):            | Yes                                         |
| Daylight sensor adjustment range (LUX):      | <3-2000lux                                  |
| Adjustable time setting (TIME):              | Yes                                         |
| Lighting time adjustment range (TIME):       | min: 10 sek. ± 3 sek.; max: 5 min. ± 1 min. |
| Adjustment of motion detection range (SENS): | No                                          |