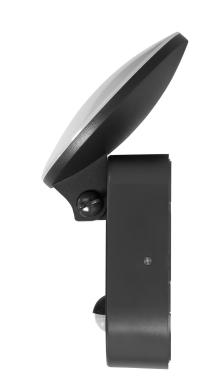

## RIOLIT LED 15W, garden luminaire with motion sensor, 1100lm, IP65, 4000K, black

Marka: ADVITI | Symbol: AD-OP-6206BLPMR4 | Ean: 5908254815805

## PRODUCT DESCRIPTION

This garden luminaire, in an aluminium housing, has got a simple, but very elegant shape. It will illuminate a given place or building very well, but also it will give it a modern look. The luminaire is characterized by a high degree of tightness, so it is perfect for building walls, fences, terraces, gazebos or at the entrance to houses or office buildings. The modern SMD LEDs used guarantee high energy efficiency and long life of the device. Riolit has a built-in motion sensor, which additionally helps to save electricity, because it activates the lighting only when it is needed. The luminaire includes a polycarbonate shade in a milky color, thanks to which the light

## General information:

| Luminous flux:                               | 1100 lm                                     |
|----------------------------------------------|---------------------------------------------|
| Rated power:                                 | 15 W                                        |
| Light source:                                | SMD LED light integrated                    |
| Degree of protection (IP):                   | 65                                          |
| Colour temperature:                          | 4000K                                       |
| Nominal voltage:                             | 230V~, 50Hz                                 |
| Colour:                                      | black                                       |
| Dimensions - depth:                          | 80 mm                                       |
| Dimensions - width:                          | 170,7 mm                                    |
| Dimensions - height:                         | 159.2 mm                                    |
| Colour rendering index CRI:                  | ≥85                                         |
| Detection angle:                             | 140°                                        |
| Material of the lampshade:                   | PC                                          |
| Control of the motion sensor:                | Yes                                         |
| Type of sensor:                              | PIR                                         |
| Detection range:                             | 9 m                                         |
| Adjustable daylight sensor (LUX):            | Yes                                         |
| Daylight sensor adjustment range (LUX):      | <3-2000lux                                  |
| Adjustable time setting (TIME):              | Yes                                         |
| Lighting time adjustment range (TIME):       | min: 10 sek. ± 3 sek.; max: 5 min. ± 1 min. |
| Adjustment of motion detection range (SENS): | No                                          |