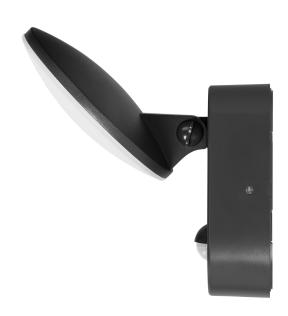

## RIOLIT LED 15W, garden luminaire with motion sensor, 1100lm, IP65, 4000K, black

Marka: ADVITI | Symbol: AD-OP-6206BLPMR4 | Ean: 5908254815805

## PRODUCT DESCRIPTION

This garden luminaire, in an aluminium housing, has got a simple, but very elegant shape. It will illuminate a given place or building very well, but also it will give it a modern look. The luminaire is characterized by a high degree of tightness, so it is perfect for building walls, fences, terraces, gazebos or at the entrance to houses or office buildings. The modern SMD LEDs used guarantee high energy efficiency and long life of the device. Riolit has a built-in motion sensor, which additionally helps to save electricity, because it activates the lighting only when it is needed. The luminaire includes a polycarbonate shade in a milky color, thanks to which the light

## General information:

| Luminous flux:                               | 1100 lm                                     |
|----------------------------------------------|---------------------------------------------|
| Rated power:                                 | 15 W                                        |
| Light source:                                | SMD LED light integrated                    |
| Degree of protection (IP):                   | 65                                          |
| Colour temperature:                          | 4000K                                       |
| Nominal voltage:                             | 230V~, 50Hz                                 |
| Colour:                                      | black                                       |
| Dimensions - depth:                          | 80 mm                                       |
| Dimensions - width:                          | 170,7 mm                                    |
| Dimensions - height:                         | 159.2 mm                                    |
| Colour rendering index CRI:                  | ≥85                                         |
| Detection angle:                             | 140°                                        |
| Material of the lampshade:                   | PC                                          |
| Control of the motion sensor:                | Yes                                         |
| Type of sensor:                              | PIR                                         |
| Detection range:                             | 9 m                                         |
| Adjustable daylight sensor (LUX):            | Yes                                         |
| Daylight sensor adjustment range (LUX):      | <3-2000lux                                  |
| Adjustable time setting (TIME):              | Yes                                         |
| Lighting time adjustment range (TIME):       | min: 10 sek. ± 3 sek.; max: 5 min. ± 1 min. |
| Adjustment of motion detection range (SENS): | No                                          |