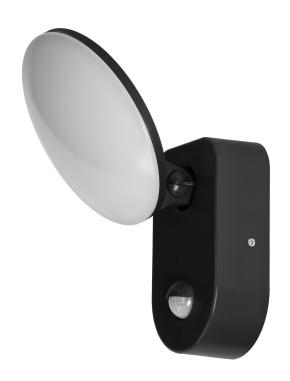

## PRODUCT DESCRIPTION

This garden luminaire, in an aluminium housing, has got a simple, but very elegant shape. It will illuminate a given place or building very well, but also it will give it a modern look. The luminaire is characterized by a high degree of tightness, so it is perfect for building walls, fences, terraces, gazebos or at the entrance to houses or office buildings. The modern SMD LEDs used guarantee high energy efficiency and long life of the device. Riolit has a built-in motion sensor, which additionally helps to save electricity, because it activates the lighting only when it is needed. The luminaire includes a polycarbonate shade in a milky color, thanks to which the light

is distributed evenly.

## General information:

| Luminous flux:                               | 1100 lm                                     |
|----------------------------------------------|---------------------------------------------|
| Rated power:                                 | 15 W                                        |
| Light source:                                | SMD LED light integrated                    |
| Degree of protection (IP):                   | 65                                          |
| Colour temperature:                          | 4000K                                       |
| Nominal voltage:                             | 230V~, 50Hz                                 |
| Colour:                                      | black                                       |
| Dimensions - depth:                          | 80 mm                                       |
| Dimensions - width:                          | 170,7 mm                                    |
| Dimensions - height:                         | 159.2 mm                                    |
| Colour rendering index CRI:                  | ≥85                                         |
| Detection angle:                             | 140°                                        |
| Material of the lampshade:                   | PC                                          |
| Control of the motion sensor:                | Yes                                         |
| Type of sensor:                              | PIR                                         |
| Detection range:                             | 9 m                                         |
| Adjustable daylight sensor (LUX):            | Yes                                         |
| Daylight sensor adjustment range (LUX):      | <3-2000lux                                  |
| Adjustable time setting (TIME):              | Yes                                         |
| Lighting time adjustment range (TIME):       | min: 10 sek. ± 3 sek.; max: 5 min. ± 1 min. |
| Adjustment of motion detection range (SENS): | No                                          |