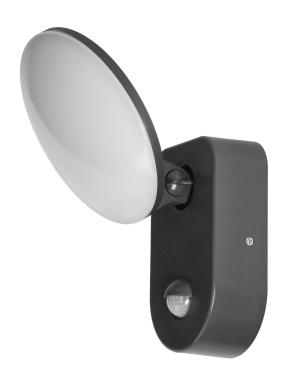

## PRODUCT DESCRIPTION

This garden luminaire, in an aluminium housing, has got a simple, but very elegant shape. It will illuminate a given place or building very well, but also it will give it a modern look. The luminaire is characterized by a high degree of tightness, so it is perfect for building walls, fences, terraces, gazebos or at the entrance to houses or office buildings. The modern SMD LEDs used guarantee high energy efficiency and long life of the device. Riolit has a built-in motion sensor, which additionally helps to save electricity, because it activates the lighting only when it is needed. The luminaire includes a polycarbonate shade in a milky color, thanks to which the light

is distributed evenly.

## General information:

| Luminous flux:                               | 1100 lm                                     |
|----------------------------------------------|---------------------------------------------|
| Rated power:                                 | 15 W                                        |
| Light source:                                | SMD LED light integrated                    |
| Degree of protection (IP):                   | 65                                          |
| Colour temperature:                          | 4000K                                       |
| Nominal voltage:                             | 230V~, 50Hz                                 |
| Colour:                                      | grey                                        |
| Dimensions - depth:                          | 80 mm                                       |
| Dimensions - width:                          | 170,7 mm                                    |
| Dimensions - height:                         | 159.2 mm                                    |
| Colour rendering index CRI:                  | ≥85                                         |
| Detection angle:                             | 140°                                        |
| Material of the lampshade:                   | PC                                          |
| Control of the motion sensor:                | Yes                                         |
| Type of sensor:                              | PIR                                         |
| Detection range:                             | 9 m                                         |
| Adjustable daylight sensor (LUX):            | Yes                                         |
| Daylight sensor adjustment range (LUX):      | <3-2000lux                                  |
| Adjustable time setting (TIME):              | Yes                                         |
| Lighting time adjustment range (TIME):       | min: 10 sek. ± 3 sek.; max: 5 min. ± 1 min. |
| Adjustment of motion detection range (SENS): | No                                          |