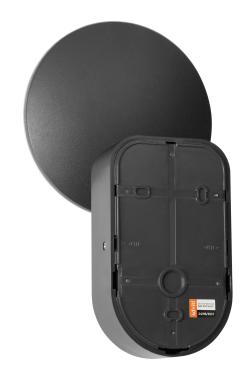

## PRODUCT DESCRIPTION

This garden luminaire, in an aluminium housing, has got a simple, but very elegant shape. It will illuminate a given place or building very well, but also it will give it a modern look. The luminaire is characterized by a high degree of tightness, so it is perfect for building walls, fences, terraces, gazebos or at the entrance to houses or office buildings. The modern SMD LEDs used guarantee high energy efficiency and long life of the device. Riolit has a built-in motion sensor, which additionally helps to save electricity, because it activates the lighting only when it is needed. The luminaire includes a polycarbonate shade in a milky color, thanks to which the light

## General information:

| Luminous flux:                               | 1100 lm                                     |
|----------------------------------------------|---------------------------------------------|
| Rated power:                                 | 15 W                                        |
| Light source:                                | SMD LED light integrated                    |
| Degree of protection (IP):                   | 65                                          |
| Colour temperature:                          | 4000K                                       |
| Nominal voltage:                             | 230V~, 50Hz                                 |
| Colour:                                      | grey                                        |
| Dimensions - depth:                          | 80 mm                                       |
| Dimensions - width:                          | 170,7 mm                                    |
| Dimensions - height:                         | 159.2 mm                                    |
| Colour rendering index CRI:                  | ≥85                                         |
| Detection angle:                             | 140°                                        |
| Material of the lampshade:                   | PC                                          |
| Control of the motion sensor:                | Yes                                         |
| Type of sensor:                              | PIR                                         |
| Detection range:                             | 9 m                                         |
| Adjustable daylight sensor (LUX):            | Yes                                         |
| Daylight sensor adjustment range (LUX):      | <3-2000lux                                  |
| Adjustable time setting (TIME):              | Yes                                         |
| Lighting time adjustment range (TIME):       | min: 10 sek. ± 3 sek.; max: 5 min. ± 1 min. |
| Adjustment of motion detection range (SENS): | No                                          |