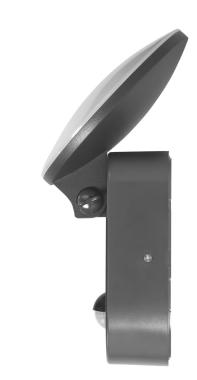

## PRODUCT DESCRIPTION

This garden luminaire, in an aluminium housing, has got a simple, but very elegant shape. It will illuminate a given place or building very well, but also it will give it a modern look. The luminaire is characterized by a high degree of tightness, so it is perfect for building walls, fences, terraces, gazebos or at the entrance to houses or office buildings. The modern SMD LEDs used guarantee high energy efficiency and long life of the device. Riolit has a built-in motion sensor, which additionally helps to save electricity, because it activates the lighting only when it is needed. The luminaire includes a polycarbonate shade in a milky color, thanks to which the light

## General information:

| Luminous flux:                               | 1100 lm                                     |
|----------------------------------------------|---------------------------------------------|
| Rated power:                                 | 15 W                                        |
| Light source:                                | SMD LED light integrated                    |
| Degree of protection (IP):                   | 65                                          |
| Colour temperature:                          | 4000K                                       |
| Nominal voltage:                             | 230V~, 50Hz                                 |
| Colour:                                      | grey                                        |
| Dimensions - depth:                          | 80 mm                                       |
| Dimensions - width:                          | 170,7 mm                                    |
| Dimensions - height:                         | 159.2 mm                                    |
| Colour rendering index CRI:                  | ≥85                                         |
| Detection angle:                             | 140°                                        |
| Material of the lampshade:                   | PC                                          |
| Control of the motion sensor:                | Yes                                         |
| Type of sensor:                              | PIR                                         |
| Detection range:                             | 9 m                                         |
| Adjustable daylight sensor (LUX):            | Yes                                         |
| Daylight sensor adjustment range (LUX):      | <3-2000lux                                  |
| Adjustable time setting (TIME):              | Yes                                         |
| Lighting time adjustment range (TIME):       | min: 10 sek. ± 3 sek.; max: 5 min. ± 1 min. |
| Adjustment of motion detection range (SENS): | No                                          |