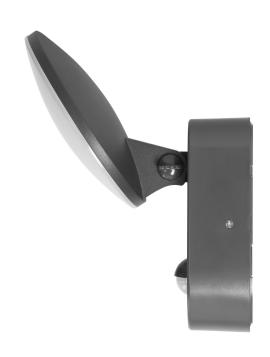

## PRODUCT DESCRIPTION

This garden luminaire, in an aluminium housing, has got a simple, but very elegant shape. It will illuminate a given place or building very well, but also it will give it a modern look. The luminaire is characterized by a high degree of tightness, so it is perfect for building walls, fences, terraces, gazebos or at the entrance to houses or office buildings. The modern SMD LEDs used guarantee high energy efficiency and long life of the device. Riolit has a built-in motion sensor, which additionally helps to save electricity, because it activates the lighting only when it is needed. The luminaire includes a polycarbonate shade in a milky color, thanks to which the light

is distributed evenly.

## General information:

| Luminous flux:                               | 1100 lm                                     |
|----------------------------------------------|---------------------------------------------|
| Rated power:                                 | 15 W                                        |
| Light source:                                | SMD LED light integrated                    |
| Degree of protection (IP):                   | 65                                          |
| Colour temperature:                          | 4000K                                       |
| Nominal voltage:                             | 230V~, 50Hz                                 |
| Colour:                                      | grey                                        |
| Dimensions - depth:                          | 80 mm                                       |
| Dimensions - width:                          | 170,7 mm                                    |
| Dimensions - height:                         | 159.2 mm                                    |
| Colour rendering index CRI:                  | ≥85                                         |
| Detection angle:                             | 140°                                        |
| Material of the lampshade:                   | PC                                          |
| Control of the motion sensor:                | Yes                                         |
| Type of sensor:                              | PIR                                         |
| Detection range:                             | 9 m                                         |
| Adjustable daylight sensor (LUX):            | Yes                                         |
| Daylight sensor adjustment range (LUX):      | <3-2000lux                                  |
| Adjustable time setting (TIME):              | Yes                                         |
| Lighting time adjustment range (TIME):       | min: 10 sek. ± 3 sek.; max: 5 min. ± 1 min. |
| Adjustment of motion detection range (SENS): | No                                          |