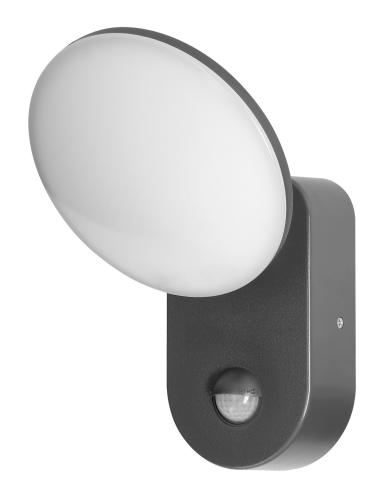

## PRODUCT DESCRIPTION

This garden luminaire, in an aluminium housing, has got a simple, but very elegant shape. It will illuminate a given place or building very well, but also it will give it a modern look. The luminaire is characterized by a high degree of tightness, so it is perfect for building walls, fences, terraces, gazebos or at the entrance to houses or office buildings. The modern SMD LEDs used guarantee high energy efficiency and long life of the device. Riolit has a built-in motion sensor, which additionally helps to save electricity, because it activates the lighting only when it is needed. The luminaire includes a polycarbonate shade in a milky color, thanks to which the light

is distributed evenly.

## General information:

| Luminous flux:                               | 1100 lm                                     |
|----------------------------------------------|---------------------------------------------|
| Rated power:                                 | 15 W                                        |
| Light source:                                | SMD LED light integrated                    |
| Degree of protection (IP):                   | 65                                          |
| Colour temperature:                          | 4000K                                       |
| Nominal voltage:                             | 230V~, 50Hz                                 |
| Colour:                                      | grey                                        |
| Dimensions - depth:                          | 80 mm                                       |
| Dimensions - width:                          | 170,7 mm                                    |
| Dimensions - height:                         | 159.2 mm                                    |
| Colour rendering index CRI:                  | ≥85                                         |
| Detection angle:                             | 140°                                        |
| Material of the lampshade:                   | PC                                          |
| Control of the motion sensor:                | Yes                                         |
| Type of sensor:                              | PIR                                         |
| Detection range:                             | 9 m                                         |
| Adjustable daylight sensor (LUX):            | Yes                                         |
| Daylight sensor adjustment range (LUX):      | <3-2000lux                                  |
| Adjustable time setting (TIME):              | Yes                                         |
| Lighting time adjustment range (TIME):       | min: 10 sek. ± 3 sek.; max: 5 min. ± 1 min. |
| Adjustment of motion detection range (SENS): | No                                          |