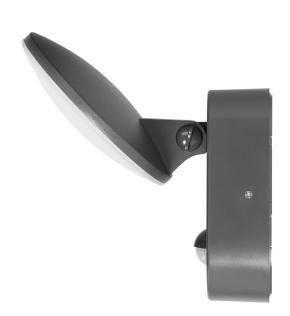

## PRODUCT DESCRIPTION

This garden luminaire, in an aluminium housing, has got a simple, but very elegant shape. It will illuminate a given place or building very well, but also it will give it a modern look. The luminaire is characterized by a high degree of tightness, so it is perfect for building walls, fences, terraces, gazebos or at the entrance to houses or office buildings. The modern SMD LEDs used guarantee high energy efficiency and long life of the device. Riolit has a built-in motion sensor, which additionally helps to save electricity, because it activates the lighting only when it is needed. The luminaire includes a polycarbonate shade in a milky color, thanks to which the light

## General information:

| Luminous flux:                               | 1100 lm                                     |
|----------------------------------------------|---------------------------------------------|
| Rated power:                                 | 15 W                                        |
| Light source:                                | SMD LED light integrated                    |
| Degree of protection (IP):                   | 65                                          |
| Colour temperature:                          | 4000K                                       |
| Nominal voltage:                             | 230V~, 50Hz                                 |
| Colour:                                      | grey                                        |
| Dimensions - depth:                          | 80 mm                                       |
| Dimensions - width:                          | 170,7 mm                                    |
| Dimensions - height:                         | 159.2 mm                                    |
| Colour rendering index CRI:                  | ≥85                                         |
| Detection angle:                             | 140°                                        |
| Material of the lampshade:                   | PC                                          |
| Control of the motion sensor:                | Yes                                         |
| Type of sensor:                              | PIR                                         |
| Detection range:                             | 9 m                                         |
| Adjustable daylight sensor (LUX):            | Yes                                         |
| Daylight sensor adjustment range (LUX):      | <3-2000lux                                  |
| Adjustable time setting (TIME):              | Yes                                         |
| Lighting time adjustment range (TIME):       | min: 10 sek. ± 3 sek.; max: 5 min. ± 1 min. |
| Adjustment of motion detection range (SENS): | No                                          |