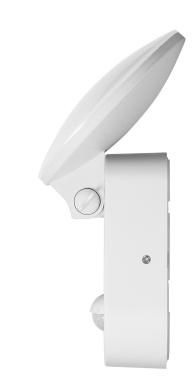

## PRODUCT DESCRIPTION

This garden luminaire, in an aluminium housing, has got a simple, but very elegant shape. It will illuminate a given place or building very well, but also it will give it a modern look. The luminaire is characterized by a high degree of tightness, so it is perfect for building walls, fences, terraces, gazebos or at the entrance to houses or office buildings. The modern SMD LEDs used guarantee high energy efficiency and long life of the device. Riolit has a built-in motion sensor, which additionally helps to save electricity, because it activates the lighting only when it is needed. The luminaire includes a polycarbonate shade in a milky color, thanks to which the light

is distributed evenly.