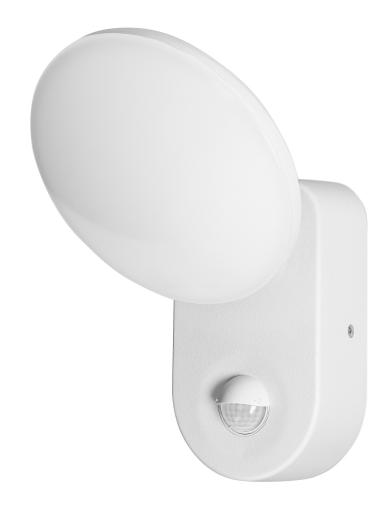

## PRODUCT DESCRIPTION

This garden luminaire, in an aluminium housing, has got a simple, but very elegant shape. It will illuminate a given place or building very well, but also it will give it a modern look. The luminaire is characterized by a high degree of tightness, so it is perfect for building walls, fences, terraces, gazebos or at the entrance to houses or office buildings. The modern SMD LEDs used guarantee high energy efficiency and long life of the device. Riolit has a built-in motion sensor, which additionally helps to save electricity, because it activates the lighting only when it is needed. The luminaire includes a polycarbonate shade in a milky color, thanks to which the light

is distributed evenly.

## General information:

| Luminous flux:                               | 1100 lm                                     |
|----------------------------------------------|---------------------------------------------|
| Rated power:                                 | 15 W                                        |
| Light source:                                | SMD LED light integrated                    |
| Degree of protection (IP):                   | 65                                          |
| Colour temperature:                          | 4000K                                       |
| Nominal voltage:                             | 230V~, 50Hz                                 |
| Colour:                                      | white                                       |
| Dimensions - depth:                          | 80 mm                                       |
| Dimensions - width:                          | 170,7 mm                                    |
| Dimensions - height:                         | 159.2 mm                                    |
| Colour rendering index CRI:                  | ≥85                                         |
| Detection angle:                             | 140°                                        |
| Material of the lampshade:                   | PC                                          |
| Control of the motion sensor:                | Yes                                         |
| Type of sensor:                              | PIR                                         |
| Detection range:                             | 9 m                                         |
| Adjustable daylight sensor (LUX):            | Yes                                         |
| Daylight sensor adjustment range (LUX):      | <3-2000lux                                  |
| Adjustable time setting (TIME):              | Yes                                         |
| Lighting time adjustment range (TIME):       | min: 10 sek. ± 3 sek.; max: 5 min. ± 1 min. |
| Adjustment of motion detection range (SENS): | No                                          |