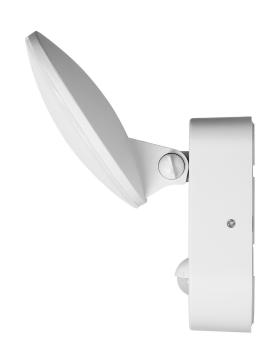

## PRODUCT DESCRIPTION

This garden luminaire, in an aluminium housing, has got a simple, but very elegant shape. It will illuminate a given place or building very well, but also it will give it a modern look. The luminaire is characterized by a high degree of tightness, so it is perfect for building walls, fences, terraces, gazebos or at the entrance to houses or office buildings. The modern SMD LEDs used guarantee high energy efficiency and long life of the device. Riolit has a built-in motion sensor, which additionally helps to save electricity, because it activates the lighting only when it is needed. The luminaire includes a polycarbonate shade in a milky color, thanks to which the light

is distributed evenly.

## General information:

| Luminous flux:                               | 1100 lm                                     |
|----------------------------------------------|---------------------------------------------|
| Rated power:                                 | 15 W                                        |
| Light source:                                | SMD LED light integrated                    |
| Degree of protection (IP):                   | 65                                          |
| Colour temperature:                          | 4000K                                       |
| Nominal voltage:                             | 230V~, 50Hz                                 |
| Colour:                                      | white                                       |
| Dimensions - depth:                          | 80 mm                                       |
| Dimensions - width:                          | 170,7 mm                                    |
| Dimensions - height:                         | 159.2 mm                                    |
| Colour rendering index CRI:                  | ≥85                                         |
| Detection angle:                             | 140°                                        |
| Material of the lampshade:                   | PC                                          |
| Control of the motion sensor:                | Yes                                         |
| Type of sensor:                              | PIR                                         |
| Detection range:                             | 9 m                                         |
| Adjustable daylight sensor (LUX):            | Yes                                         |
| Daylight sensor adjustment range (LUX):      | <3-2000lux                                  |
| Adjustable time setting (TIME):              | Yes                                         |
| Lighting time adjustment range (TIME):       | min: 10 sek. ± 3 sek.; max: 5 min. ± 1 min. |
| Adjustment of motion detection range (SENS): | No                                          |