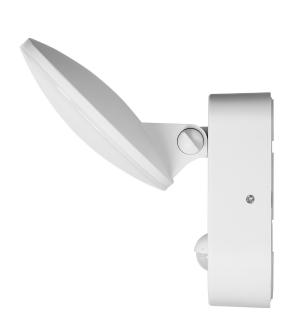

## PRODUCT DESCRIPTION

This garden luminaire, in an aluminium housing, has got a simple, but very elegant shape. It will illuminate a given place or building very well, but also it will give it a modern look. The luminaire is characterized by a high degree of tightness, so it is perfect for building walls, fences, terraces, gazebos or at the entrance to houses or office buildings. The modern SMD LEDs used guarantee high energy efficiency and long life of the device. Riolit has a built-in motion sensor, which additionally helps to save electricity, because it activates the lighting only when it is needed. The luminaire includes a polycarbonate shade in a milky color, thanks to which the light

is distributed evenly.