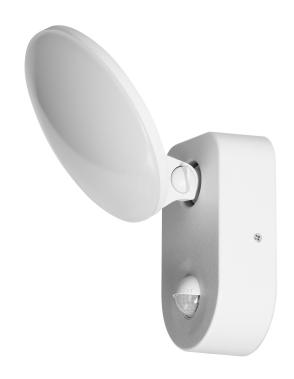

## PRODUCT DESCRIPTION

This garden luminaire, in an aluminium housing, has got a simple, but very elegant shape. It will illuminate a given place or building very well, but also it will give it a modern look. The luminaire is characterized by a high degree of tightness, so it is perfect for building walls, fences, terraces, gazebos or at the entrance to houses or office buildings. The modern SMD LEDs used guarantee high energy efficiency and long life of the device. Riolit has a built-in motion sensor, which additionally helps to save electricity, because it activates the lighting only when it is needed. The luminaire includes a polycarbonate shade in a milky color, thanks to which the light

is distributed evenly.

## General information:

| Luminous flux:                               | 1100 lm                                     |
|----------------------------------------------|---------------------------------------------|
| Rated power:                                 | 15 W                                        |
| Light source:                                | SMD LED light integrated                    |
| Degree of protection (IP):                   | 65                                          |
| Colour temperature:                          | 4000K                                       |
| Nominal voltage:                             | 230V~, 50Hz                                 |
| Colour:                                      | white                                       |
| Dimensions - depth:                          | 80 mm                                       |
| Dimensions - width:                          | 170,7 mm                                    |
| Dimensions - height:                         | 159.2 mm                                    |
| Colour rendering index CRI:                  | ≥85                                         |
| Detection angle:                             | 140°                                        |
| Material of the lampshade:                   | PC                                          |
| Control of the motion sensor:                | Yes                                         |
| Type of sensor:                              | PIR                                         |
| Detection range:                             | 9 m                                         |
| Adjustable daylight sensor (LUX):            | Yes                                         |
| Daylight sensor adjustment range (LUX):      | <3-2000lux                                  |
| Adjustable time setting (TIME):              | Yes                                         |
| Lighting time adjustment range (TIME):       | min: 10 sek. ± 3 sek.; max: 5 min. ± 1 min. |
| Adjustment of motion detection range (SENS): | No                                          |