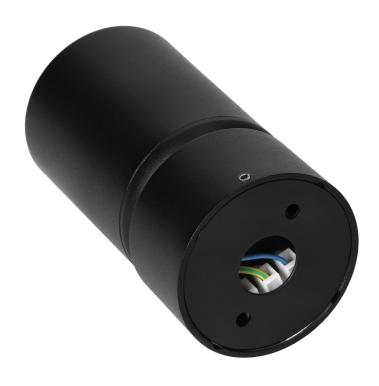

The products are highly functional thanks to the rotatable heads (360°) in the base, which allow the incident light to be directed to a specific location. They can also be used to illuminate a selected object.

The simple and minimalist design, combined with the rotating heads around their own axis, is ideal for any room, whether residential or commercial with a classic or modern interior.

MALTA SP 1 is a movable wall and ceiling surface-mounted luminaire in black with a round base. It is designed for a single GU10 light source with a maximum power of 12 W LED (not supplied). The luminaire has a high resistance to mechanical damage IK09.

The luminaire is made of aluminium. The product is also available in white.