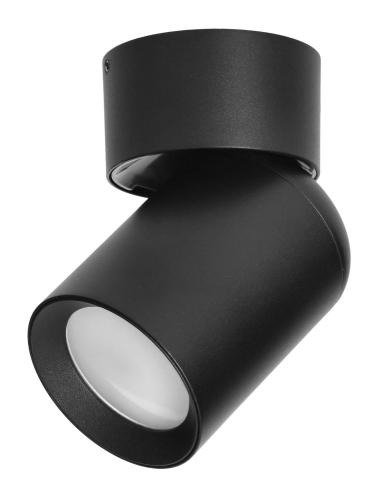

The products are highly functional thanks to the rotatable heads (360°) in the base, which allow the incident light to be directed to a specific location. They can also be used to illuminate a selected object.

The simple and minimalist design, combined with the rotating heads around their own axis, is ideal for any room, whether residential or commercial with a classic or modern interior.

MALTA SP 1 is a movable wall and ceiling surface-mounted luminaire in black with a round base. It is designed for a single GU10 light source with a maximum power of 12 W LED (not supplied). The luminaire has a high resistance to mechanical damage IK09.

The luminaire is made of aluminium. The product is also available in white.