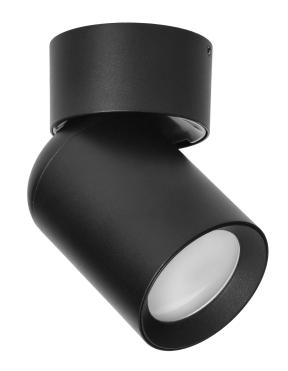

The products are highly functional thanks to the rotatable heads (360°) in the base, which allow the incident light to be directed to a specific location. They can also be used to illuminate a selected object.

The simple and minimalist design, combined with the rotating heads around their own axis, is ideal for any room, whether residential or commercial with a classic or modern interior.

MALTA SP 1 is a movable wall and ceiling surface-mounted luminaire in black with a round base. It is designed for a single GU10 light source with a maximum power of 12 W LED (not supplied). The luminaire has a high resistance to mechanical damage IK09.

The luminaire is made of aluminium. The product is also available in white.