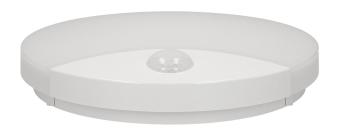

## VIRAZON LED 15W, ceiling light with motion sensor 1050lm, IP44, 4000K, milky PC, white

Marka: ADVITI | Symbol: AD-PL-6064WLPMR4 | Ean: 5908254817618

**Adviti** 

## PRODUCT DESCRIPTION

The ceiling lamp is designed to automatically illuminate rooms such as: staircases, corridors, basements, garages, warehouses, etc. This lighting fixture has a meatly built-in PIR motion sensor, which is placed inside and, depending on the settings, will detect even the smallest movement. Thanks to the two potentiometers, the sensor can be set according to the needs so as to operate exactly when people are present and moving in a given area. The settings include: lighting time in the range from 10 seconds to 5 minutes and light intensity. The maximum range of motion detection is 9 m. The luminaire usse SMD LED diodes, which guarantee high

energy efficiency and have a long service life. The presented lamp works with rated power of 15 W and emits light with luminous flux of 1050 lm. It shines with a natural white color at a temperature of 4000K. The ceiling fixture is entirely made of unbreakable polycarbonate. The lampshade is in milky color. The IP44 ingress protection class guarantees sufficient protection against dust particles and water splashing from any angle. This makes the ceiling lamp a safe solution for outdoor installation, for example on building facades. The product is available in white.