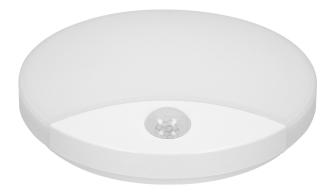

## PRODUCT DESCRIPTION

The ceiling lamp is designed to automatically illuminate rooms such as: staircases, corridors, basements, garages, warehouses, etc. This lighting fixture has a meatly built-in PIR motion sensor, which is placed inside and, depending on the settings, will detect even the smallest movement. Thanks to the two potentiometers, the sensor can be set according to the needs so as to operate exactly when people are present and moving in a given area. The settings include: lighting time in the range from 10 seconds to 5 minutes and light intensity. The maximum range of motion detection is 9 m. The luminaire usse SMD LED diodes, which guarantee high

energy efficiency and have a long service life. The presented lamp works with rated power of 15 W and emits light with luminous flux of 1050 lm. It shines with a natural white color at a temperature of 4000K. The ceiling fixture is entirely made of unbreakable polycarbonate. The lampshade is in milky color. The IP44 ingress protection class guarantees sufficient protection against dust particles and water splashing from any angle. This makes the ceiling lamp a safe solution for outdoor installation, for example on building facades. The product is available in white.