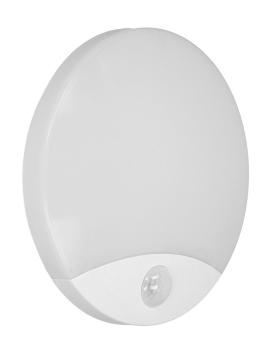

## PRODUCT DESCRIPTION

The ceiling lamp is designed to automatically illuminate rooms such as: staircases, corridors, basements, garages, warehouses, etc. This lighting fixture has a meatly built-in PIR motion sensor, which is placed inside and, depending on the settings, will detect even the smallest movement. Thanks to the two potentiometers, the sensor can be set according to the needs so as to operate exactly when people are present and moving in a given area. The settings include: lighting time in the range from 10 seconds to 5 minutes and light intensity. The maximum range of motion detection is 9 m. The luminaire usse SMD LED diodes, which guarantee high

energy efficiency and have a long service life. The presented lamp works with rated power of 15 W and emits light with luminous flux of 1050 lm. It shines with a natural white color at a temperature of 4000K. The ceiling fixture is entirely made of unbreakable polycarbonate. The lampshade is in milky color. The IP44 ingress protection class guarantees sufficient protection against dust particles and water splashing from any angle. This makes the ceiling lamp a safe solution for outdoor installation, for example on building facades. The product is available in white.