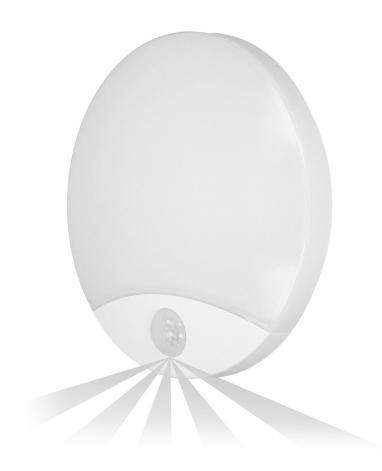

## PRODUCT DESCRIPTION

The ceiling lamp is designed to automatically illuminate rooms such as: staircases, corridors, basements, garages, warehouses, etc. This lighting fixture has a meatly built-in PIR motion sensor, which is placed inside and, depending on the settings, will detect even the smallest movement. Thanks to the two potentiometers, the sensor can be set according to the needs so as to operate exactly when people are present and moving in a given area. The settings include: lighting time in the range from 10 seconds to 5 minutes and light intensity. The maximum range of motion detection is 9 m. The luminaire usse SMD LED diodes, which guarantee high

energy efficiency and have a long service life. The presented lamp works with rated power of 15 W and emits light with luminous flux of 1050 lm. It shines with a natural white color at a temperature of 4000K. The ceiling fixture is entirely made of unbreakable polycarbonate. The lampshade is in milky color. The IP44 ingress protection class guarantees sufficient protection against dust particles and water splashing from any angle. This makes the ceiling lamp a safe solution for outdoor installation, for example on building facades. The product is available in white.