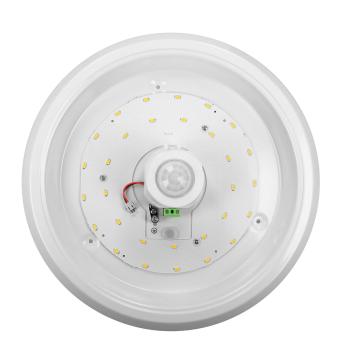

## PRODUCT DESCRIPTION

This ceiling light is designed to automatically illuminate rooms such as: staircases, corridors, basements, garages, warehouses, cloakrooms, etc. This lighting fixture has a neatly built-in PIR motion sensor, which is placed in the center and, depending on the settings, it will detect even the smallest movement. The twilight sensor (depending on the settings) switches on the lighting only when it is needed. Thanks to the two potentiometers, the sensor can be set according to the needs so as to operate exactly when people are present or they are moving in a given area. The settings include: lighting time in the range from 10 seconds to

3 minutes and light intensity. The maximum range of motion detection is 6 m. The luminaire uses SMD LED diodes, which guarantee high energy efficiency and have a long service life. The presented lamp works with rated power of 16 W and emits light with luminous flux of 1100 lm. It shines with a natural white color at a temperature of 4000K. The base of the lamp is made of a metal alloy, and the lamp shade is entirely made of unbreakable polycarbonate in a milky color.