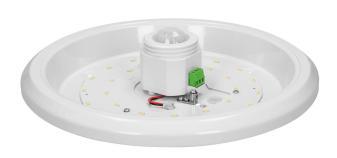

## PRODUCT DESCRIPTION

This ceiling light is designed to automatically illuminate rooms such as: staircases, corridors, basements, garages, warehouses, cloakrooms, etc. This lighting fixture has a neatly built-in PIR motion sensor, which is placed in the center and, depending on the settings, it will detect even the smallest movement. The twilight sensor (depending on the settings) switches on the lighting only when it is needed. Thanks to the two potentiometers, the sensor can be set according to the needs so as to operate exactly when people are present or they are moving in a given area. The settings include: lighting time in the range from 10 seconds to

3 minutes and light intensity. The maximum range of motion detection is 6 m. The luminaire uses SMD LED diodes, which guarantee high energy efficiency and have a long service life. The presented lamp works with rated power of 16 W and emits light with luminous flux of 1100 lm. It shines with a natural white color at a temperature of 4000K. The base of the lamp is made of a metal alloy, and the lamp shade is entirely made of unbreakable polycarbonate in a milky color.