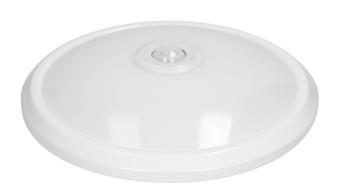

## ZONDA LED 16W, ceiling light with motion sensor, 1100lm, IP20, 4000K, milky PC, white

Marka: ADVITI | Symbol: AD-PL-6076WLPMR4 | Ean: 5908254817625

**Adviti** 

## PRODUCT DESCRIPTION

This ceiling light is designed to automatically illuminate rooms such as: staircases, corridors, basements, garages, warehouses, cloakrooms, etc. This lighting fixture has a neatly built-in PIR motion sensor, which is placed in the center and, depending on the settings, it will detect even the smallest movement. The twilight sensor (depending on the settings) switches on the lighting only when it is needed. Thanks to the two potentiometers, the sensor can be set according to the needs so as to operate exactly when people are present or they are moving in a given area. The settings include: lighting time in the range from 10 seconds to

3 minutes and light intensity. The maximum range of motion detection is 6 m. The luminaire uses SMD LED diodes, which guarantee high energy efficiency and have a long service life. The presented lamp works with rated power of 16 W and emits light with luminous flux of 1100 lm. It shines with a natural white color at a temperature of 4000K. The base of the lamp is made of a metal alloy, and the lamp shade is entirely made of unbreakable polycarbonate in a milky color.