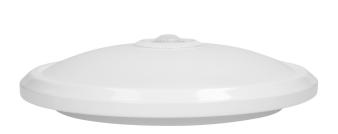

## ZONDA LED 16W, ceiling light with motion sensor, 1100lm, IP20, 4000K, milky PC, white

Marka: ADVITI | Symbol: AD-PL-6076WLPMR4 | Ean: 5908254817625

**Adviti** 

## PRODUCT DESCRIPTION

This ceiling light is designed to automatically illuminate rooms such as: staircases, corridors, basements, garages, warehouses, cloakrooms, etc. This lighting fixture has a neatly built-in PIR motion sensor, which is placed in the center and, depending on the settings, it will detect even the smallest movement. The twilight sensor (depending on the settings) switches on the lighting only when it is needed. Thanks to the two potentiometers, the sensor can be set according to the needs so as to operate exactly when people are present or they are moving in a given area. The settings include: lighting time in the range from 10 seconds to

3 minutes and light intensity. The maximum range of motion detection is 6 m. The luminaire uses SMD LED diodes, which guarantee high energy efficiency and have a long service life. The presented lamp works with rated power of 16 W and emits light with luminous flux of 1100 lm. It shines with a natural white color at a temperature of 4000K. The base of the lamp is made of a metal alloy, and the lamp shade is entirely made of unbreakable polycarbonate in a milky color.