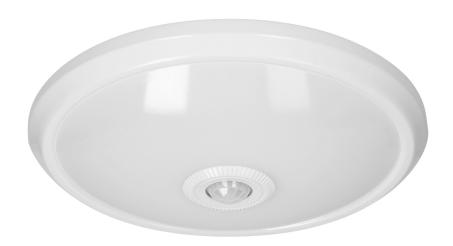

## ZONDA LED 16W, ceiling light with motion sensor, 1100lm, IP20, 4000K, milky PC, white

Marka: ADVITI | Symbol: AD-PL-6076WLPMR4 | Ean: 5908254817625

**Adviti** 

## PRODUCT DESCRIPTION

This ceiling light is designed to automatically illuminate rooms such as: staircases, corridors, basements, garages, warehouses, cloakrooms, etc. This lighting fixture has a neatly built-in PIR motion sensor, which is placed in the center and, depending on the settings, it will detect even the smallest movement. The twilight sensor (depending on the settings) switches on the lighting only when it is needed. Thanks to the two potentiometers, the sensor can be set according to the needs so as to operate exactly when people are present or they are moving in a given area. The settings include: lighting time in the range from 10 seconds to

3 minutes and light intensity. The maximum range of motion detection is 6 m. The luminaire uses SMD LED diodes, which guarantee high energy efficiency and have a long service life. The presented lamp works with rated power of 16 W and emits light with luminous flux of 1100 lm. It shines with a natural white color at a temperature of 4000K. The base of the lamp is made of a metal alloy, and the lamp shade is entirely made of unbreakable polycarbonate in a milky color.